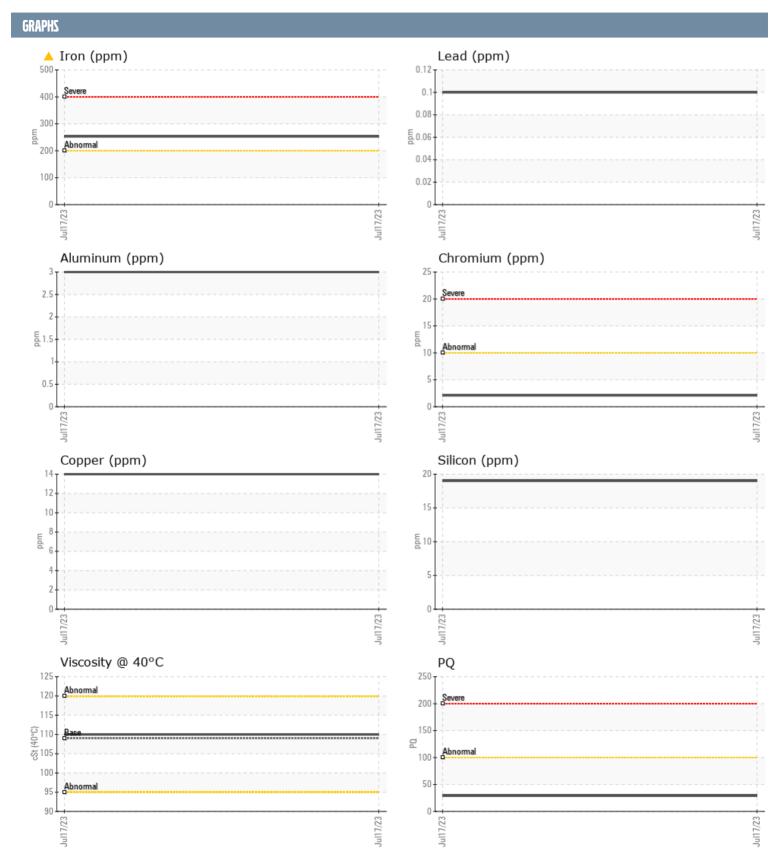

## DANIEL LUCHTERHAND SAM VOLVO PENTA 39400 15660 - PORT IPS

Sample No: VPA055143

**Oil Type:** GEAR OIL SAE 75W90

| SAMPLE INFORM | ATION |               |      |  |
|---------------|-------|---------------|------|--|
| Sample Number |       | VPA055143     | <br> |  |
| Sample Date   |       | 17 Jul 2023   | <br> |  |
| Machine Hours |       | 873           | <br> |  |
| Oil Hours     |       | 0             | <br> |  |
| Oil Changed   |       | Changed       | <br> |  |
| Sample Status |       | ATTENTION     | <br> |  |
|               |       |               |      |  |
| OIL CONDITION |       |               |      |  |
| Visc @ 40°C   | cSt   | <b>110</b>    | <br> |  |
| CONTAMINATION |       |               |      |  |
| Silicon       | ppm   | 19            | <br> |  |
| Sodium        | ppm   | <b>4</b>      | <br> |  |
| Potassium     | ppm   | <u> </u>      | <br> |  |
|               | 1-1-  | _             |      |  |
| WEAR METALS   |       |               |      |  |
| PQ            |       | <b>29</b>     | <br> |  |
| Iron          | ppm   | <u>^</u> 253  | <br> |  |
| Copper        | ppm   | <b>14</b>     | <br> |  |
| Lead          | ppm   | <1            | <br> |  |
| Tin           | ppm   | 0             | <br> |  |
| Aluminum      | ppm   | 3             | <br> |  |
| Chromium      | ppm   | <b>2</b>      | <br> |  |
| Molybdenum    | ppm   | <b>■&lt;1</b> | <br> |  |
| Nickel        | ppm   | <b>■</b> 3    | <br> |  |
| Titanium      | ppm   | <1            | <br> |  |
| Silver        | ppm   | 0             | <br> |  |
| Manganese     | ppm   | <b>■</b> 3    | <br> |  |
| Vanadium      | ppm   | 0             | <br> |  |
| ADDITIVES     |       |               |      |  |
| Calcium       | ppm   | <b>□</b> 3    | <br> |  |
| Magnesium     | ppm   | <b>4</b>      | <br> |  |
| Zinc          | ppm   | <b>23</b>     | <br> |  |
| Phosphorus    | ppm   | <b>1419</b>   | <br> |  |
| Barium        | ppm   | <b>2</b>      | <br> |  |
| Boron         | ppm   | <b>344</b>    | <br> |  |
|               | PP    |               |      |  |

## Diagnosis

F: (206)784-8823

The oil change at the time of sampling has been noted. No corrective action is recommended at this time. Resample at the next service interval to monitor. Gear wear is indicated. All other component wear rates are normal. There is no indication of any contamination in the oil. The condition of the oil is acceptable for the time in service.