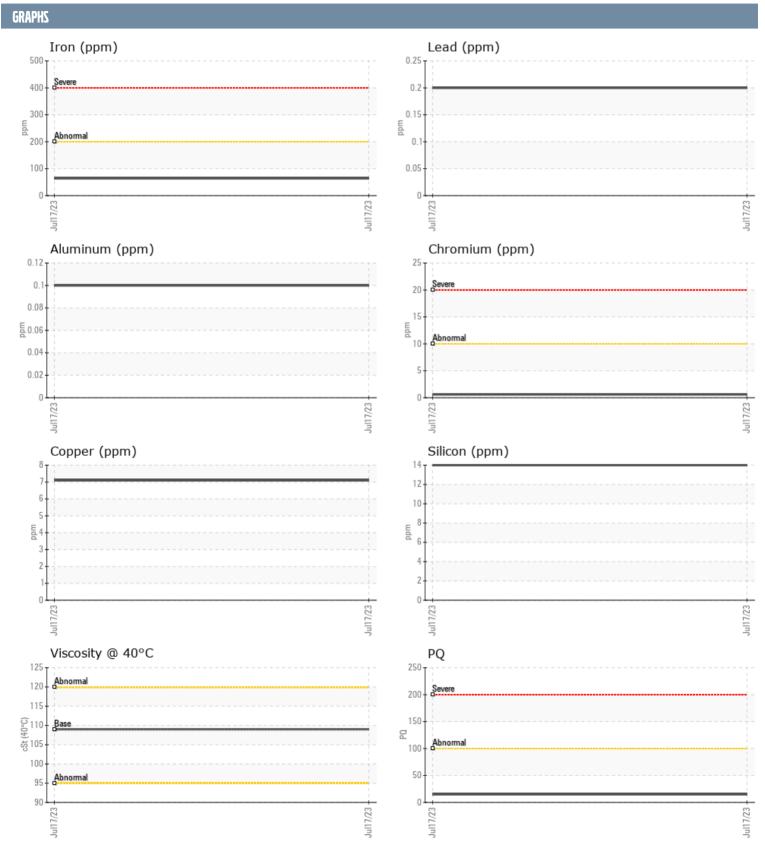

## DANIEL LUCHTERHAND SAM VOLVO PENTA 3940026355 - STARBOARD IPS

Sample No: VPA055772

**Oil Type:** GEAR OIL SAE 75W90

| CAMPLE INCAPA | STIAN |               |      |  |
|---------------|-------|---------------|------|--|
| SAMPLE INFORM | ATIUN |               |      |  |
| Sample Number |       | VPA055772     | <br> |  |
| Sample Date   |       | 17 Jul 2023   | <br> |  |
| Machine Hours |       | 871           | <br> |  |
| Oil Hours     |       | 0             | <br> |  |
| Oil Changed   |       | Changed       | <br> |  |
| Sample Status |       | NORMAL        | <br> |  |
|               |       |               |      |  |
| OIL CONDITION |       |               |      |  |
| Visc @ 40°C   | cSt   | <b>109</b>    | <br> |  |
| CONTAMINATION |       |               |      |  |
| Silicon       | ppm   | 14            | <br> |  |
| Sodium        | ppm   | ■0            | <br> |  |
| Potassium     | ppm   | ■3            | <br> |  |
|               | PP    |               |      |  |
| WEAR METALS   |       |               |      |  |
| PQ            |       | <b>15</b>     | <br> |  |
| Iron          | ppm   | <b>64</b>     | <br> |  |
| Copper        | ppm   | 7             | <br> |  |
| Lead          | ppm   | <1            | <br> |  |
| Tin           | ppm   | 0             | <br> |  |
| Aluminum      | ppm   | <1            | <br> |  |
| Chromium      | ppm   | <b>■&lt;1</b> | <br> |  |
| Molybdenum    | ppm   | <b>■&lt;1</b> | <br> |  |
| Nickel        | ppm   | <b>■&lt;1</b> | <br> |  |
| Titanium      | ppm   | <1            | <br> |  |
| Silver        | ppm   | 0             | <br> |  |
| Manganese     | ppm   | <b>2</b>      | <br> |  |
| Vanadium      | ppm   | 0             | <br> |  |
| ADDITIVES     |       |               |      |  |
| Calcium       | ppm   | <b>3</b>      | <br> |  |
| Magnesium     | ppm   | <b>10</b>     | <br> |  |
| Zinc          | ppm   | <b>6</b>      | <br> |  |
| Phosphorus    | ppm   | <b>1432</b>   | <br> |  |
| Barium        | ppm   | <b>2</b>      | <br> |  |
| Boron         | ppm   | ■390          | <br> |  |
|               |       | <del>-</del>  |      |  |