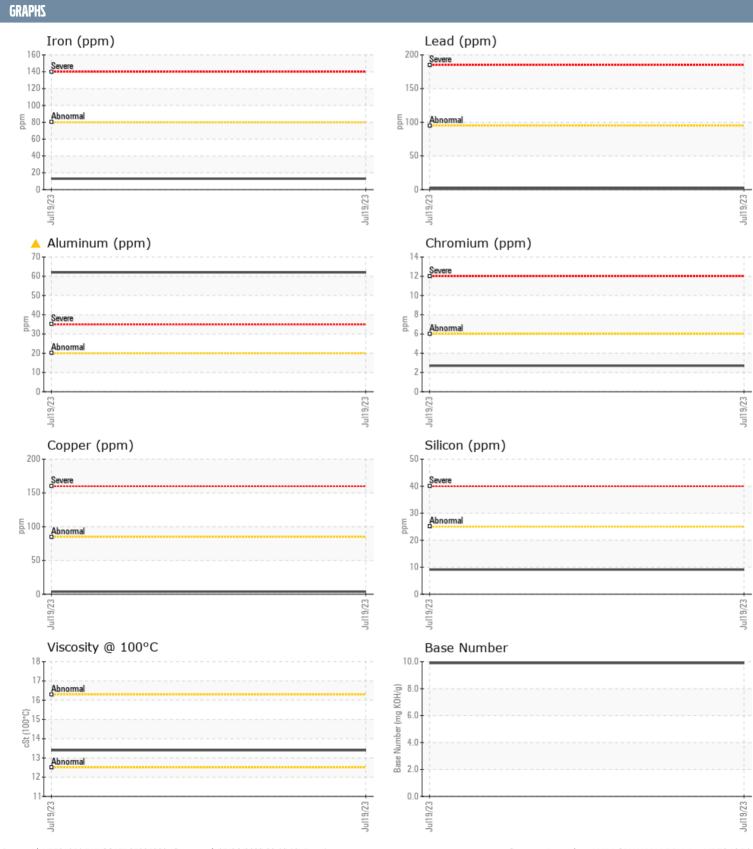

## PHIL HOLT DANIEL/502085 VOLVO PENTA A217746 - STARBOARD DIESEL ENGINE

Sample No: VPA050653

Oil Type: VOLVO VDS-4.5 Premium Motor Oil 15W40

| SAMPLE INFORMAT  | TION     |               |      |  |
|------------------|----------|---------------|------|--|
| Sample Number    |          | VPA050653     | <br> |  |
| Sample Date      |          | 19 Jul 2023   | <br> |  |
| Machine Hours    |          | 5106          | <br> |  |
| Oil Hours        |          | 0             | <br> |  |
| Oil Changed      |          | Changed       | <br> |  |
| Sample Status    |          | ABNORMAL      | <br> |  |
| OIL CONDITION    |          |               |      |  |
| Visc @ 100°C     | cSt      | <b>13.4</b>   | <br> |  |
| Base Number (BN) | mg KOH/g | ■9.9          | <br> |  |
| Oxidation (PA)   | %        | 65            | <br> |  |
| CONTAMINATION    |          |               |      |  |
| CONTAMINATION    |          |               |      |  |
| Soot %           | %        | ■ 0.2         | <br> |  |
| Nitration (PA)   | %        | 66            | <br> |  |
| Sulfation (PA)   | %        | 55            | <br> |  |
| Glycol           | %        | NEG           | <br> |  |
| Fuel             | %        | <1.0          | <br> |  |
| Silicon          | ppm      | <b>■</b> 9    | <br> |  |
| Sodium           | ppm      | <b>■</b> 2    | <br> |  |
| Potassium        | ppm      | <b>■&lt;1</b> | <br> |  |
| WEAR METALS      |          |               |      |  |
| Iron             | ppm      | <b>13</b>     | <br> |  |
| Copper           | ppm      | <b>4</b>      | <br> |  |
| Lead             | ppm      | <b>2</b>      | <br> |  |
| Tin              | ppm      | <b>■&lt;1</b> | <br> |  |
| Aluminum         | ppm      | <b>△</b> 62   | <br> |  |
| Chromium         | ppm      | <b>■</b> 3    | <br> |  |
| Molybdenum       | ppm      | <b>■62</b>    | <br> |  |
| Nickel           | ppm      | <b>■</b> <1   | <br> |  |
| Titanium         | ppm      | ■0            | <br> |  |
| Silver           | ppm      | ■0            | <br> |  |
| Manganese        | ppm      | <b>■&lt;1</b> | <br> |  |
| Vanadium         | ppm      | 0             | <br> |  |
| ADDITIVES        |          |               |      |  |
| Calcium          | ppm      | <b>1164</b>   | <br> |  |
| Magnesium        | ppm      | 1040          | <br> |  |
| Zinc             | ppm      | ■1355         | <br> |  |
| Phosphorus       | ppm      | <b>1112</b>   | <br> |  |
| Barium           | ppm      | <b>■</b> <1   | <br> |  |
| Boron            | ppm      | <b>5</b>      | <br> |  |
|                  |          |               |      |  |

## Diagnosis

Oil and filter change at the time of sampling has been noted. Resample at the next service interval to monitor. The aluminum level is abnormal. All other component wear rates are normal. There is no indication of any contamination in the oil. The BN result indicates that there is suitable alkalinity remaining in the oil. The condition of the oil is acceptable for the time in service.