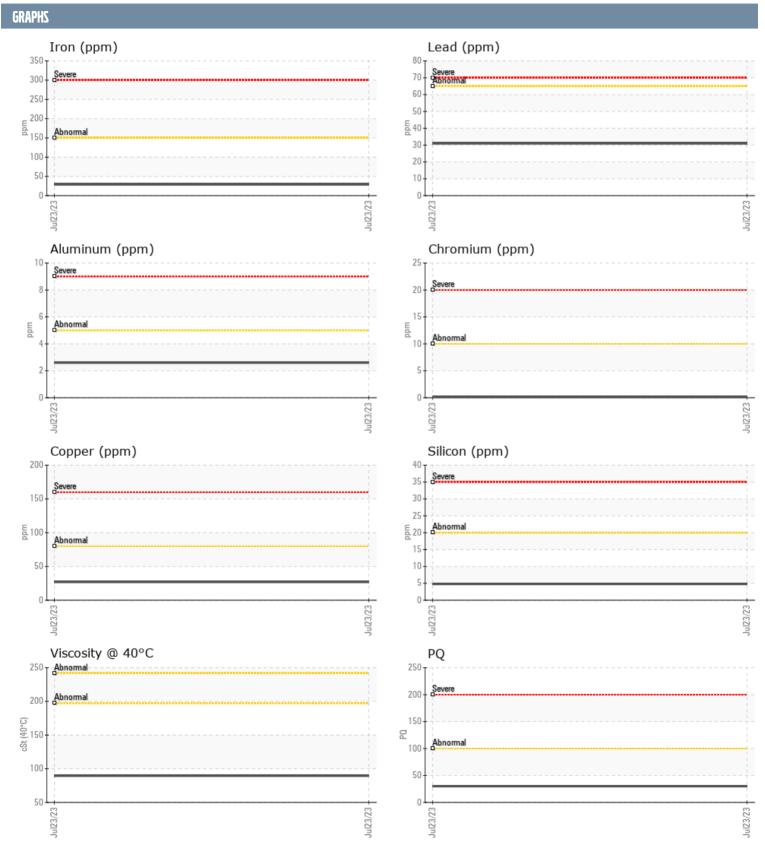

## KNEELAND - INBOARD C4980 ZF KNEELAND (S/N NOT GIVEN) - STARBOARD GEARBOX

Sample No: VPA044027
Oil Type: NOT GIVEN

| SAMPLE INFORM | ATION |               |      |  |
|---------------|-------|---------------|------|--|
| Sample Number |       | VPA044027     | <br> |  |
| Sample Date   |       | 23 Jul 2023   | <br> |  |
| Machine Hours |       | 0             | <br> |  |
| Oil Hours     |       | 0             | <br> |  |
| Oil Changed   |       | N/A           | <br> |  |
| Sample Status |       | NORMAL        | <br> |  |
| OIL CONDITION |       |               |      |  |
| Visc @ 40°C   | cSt   | ■89.5         | <br> |  |
| CONTAMINATION |       |               |      |  |
| CONTAMINATION |       |               |      |  |
| Silicon       | ppm   | <b>5</b>      | <br> |  |
| Sodium        | ppm   | <b>4</b>      | <br> |  |
| Potassium     | ppm   | <b>■ 0</b>    | <br> |  |
| WEAR METALS   |       |               |      |  |
| PQ            |       | <b>■30</b>    | <br> |  |
| Iron          | ppm   | <b>■</b> 29   | <br> |  |
| Copper        | ppm   | <b>■27</b>    | <br> |  |
| Lead          | ppm   | <b>■</b> 31   | <br> |  |
| Tin           | ppm   | <b>■&lt;1</b> | <br> |  |
| Aluminum      | ppm   | <b>■3</b>     | <br> |  |
| Chromium      | ppm   | <b>■&lt;1</b> | <br> |  |
| Molybdenum    | ppm   | 76            | <br> |  |
| Nickel        | ppm   | <b>■&lt;1</b> | <br> |  |
| Titanium      | ppm   | 2             | <br> |  |
| Silver        | ppm   | 0             | <br> |  |
| Manganese     | ppm   | <1            | <br> |  |
| Vanadium      | ppm   | <1            | <br> |  |
| ADDITIDDA     |       |               |      |  |
| Calcium       | ppm   | 1098          | <br> |  |
| Magnesium     | ppm   | 611           | <br> |  |
| Zinc          | ppm   | 864           | <br> |  |
| Phosphorus    | ppm   | 777           | <br> |  |
| Barium        | ppm   | 0             | <br> |  |
| Boron         | ppm   | 233           | <br> |  |

## Diagnosis

Resample at the next service interval to monitor. All component wear rates are normal. There is no indication of any contamination in the oil. The condition of the oil is acceptable for the time in service.