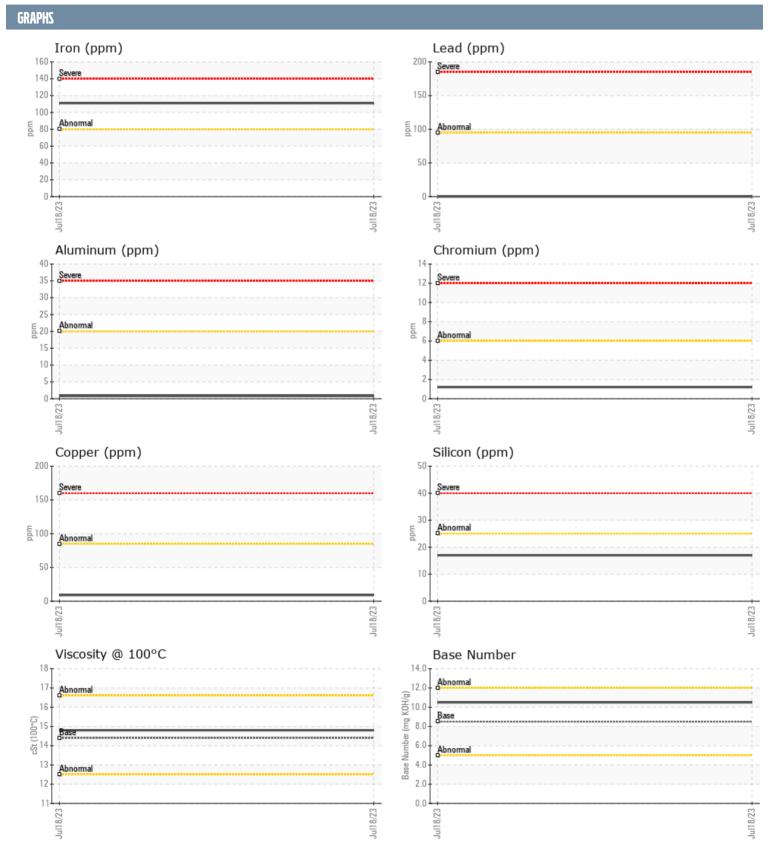

## VOLVO PENTA 70112025213 - STARBOARD DIESEL ENGINE

Sample No: VPA045179

**Oil Type:** DIESEL ENGINE OIL SAE 15W40

| SAMPLE INFORMAT  | TION     |             |      |  |
|------------------|----------|-------------|------|--|
|                  |          | VDA045170   |      |  |
| Sample Number    |          | VPA045179   | <br> |  |
| Sample Date      |          | 18 Jul 2023 | <br> |  |
| Machine Hours    |          | 115         | <br> |  |
| Oil Hours        |          | 0           | <br> |  |
| Oil Changed      |          | N/A         | <br> |  |
| Sample Status    |          | NORMAL      | <br> |  |
| OIL CONDITION    |          |             |      |  |
| Visc @ 100°C     | cSt      | ■14.8       | <br> |  |
| Base Number (BN) | mg KOH/g | <b>10.5</b> | <br> |  |
| Oxidation (PA)   | %        | 32          | <br> |  |
| CONTAMINATION    |          |             |      |  |
| CONTAMINATION    |          |             |      |  |
| Soot %           | %        | ■ 0.1       | <br> |  |
| Nitration (PA)   | %        | 29          | <br> |  |
| Sulfation (PA)   | %        | 68          | <br> |  |
| Glycol           | %        | NEG         | <br> |  |
| Fuel             | %        | <1.0        | <br> |  |
| Silicon          | ppm      | <b>17</b>   | <br> |  |
| Sodium           | ppm      | <b>4</b>    | <br> |  |
| Potassium        | ppm      | ■3          | <br> |  |
| . otassia        | Pp       |             |      |  |
| WEAR METALS      |          |             |      |  |
| Iron             | ppm      | <b>111</b>  | <br> |  |
| Copper           | ppm      | <b>■</b> 9  | <br> |  |
| Lead             | ppm      | ■0          | <br> |  |
| Tin              | ppm      | ■0          | <br> |  |
| Aluminum         | ppm      | <b>■</b> <1 | <br> |  |
| Chromium         | ppm      | <b>1</b>    | <br> |  |
| Molybdenum       |          | <b>■</b> <1 | <br> |  |
| Nickel           | ppm      | <b>1</b>    | <br> |  |
| Titanium         | ppm      | _           |      |  |
|                  | ppm      | <b></b>     |      |  |
| Silver           | ppm      | <b>1</b>    | <br> |  |
| Manganese        | ppm      | ■4          | <br> |  |
| Vanadium         | ppm      | <1          | <br> |  |
| ADDITIVES        |          |             |      |  |
| Calcium          | ppm      | ■15         | <br> |  |
| Magnesium        | ppm      | <b>66</b>   | <br> |  |
| Zinc             | ppm      | <b>4</b>    | <br> |  |
| Phosphorus       | ppm      | <b>1359</b> | <br> |  |
| Barium           | ppm      | ■0          | <br> |  |
| Boron            | ppm      | ■345        | <br> |  |
| DOIOII           | PPIII    |             |      |  |

## Diagnosis

Resample at the next service interval to monitor. All component wear rates are normal. There is no indication of any contamination in the oil. The BN result indicates that there is suitable alkalinity remaining in the oil. The condition of the oil is acceptable for the time in service.