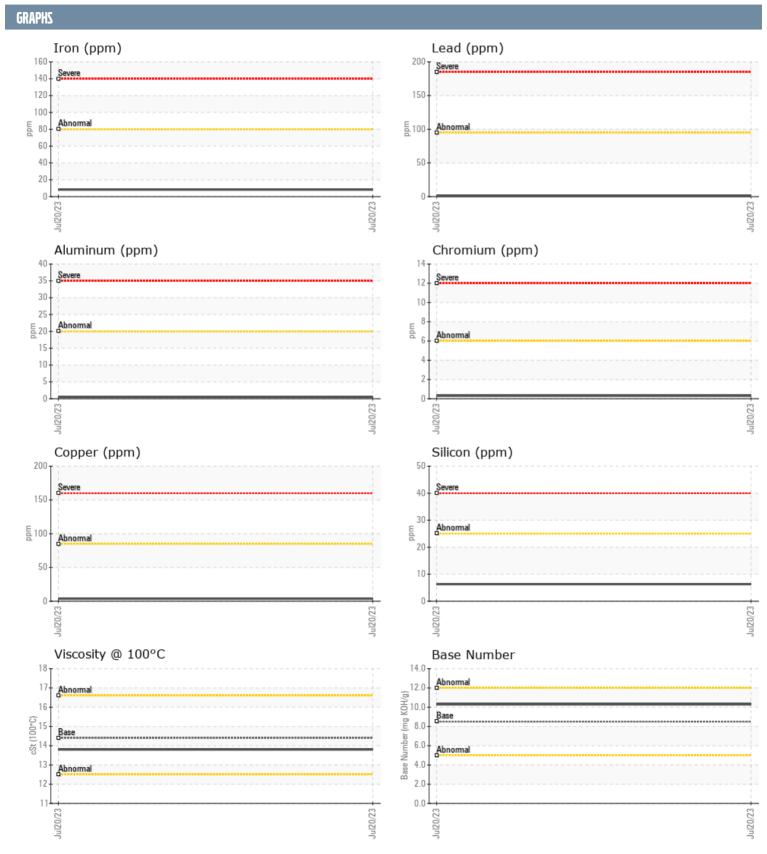

## **A825381 - STARBOARD DIESEL ENGINE**

Sample No: VPA021131

Oil Type: DIESEL ENGINE OIL SAE 15W40

| SAMPLE INFORMAT  | TION     |               |      |  |
|------------------|----------|---------------|------|--|
| Sample Number    |          | VPA021131     | <br> |  |
| Sample Date      |          | 20 Jul 2023   | <br> |  |
| Machine Hours    |          | 266           | <br> |  |
| Oil Hours        |          | 0             |      |  |
|                  |          |               |      |  |
| Oil Changed      |          | N/A           | <br> |  |
| Sample Status    |          | NORMAL        | <br> |  |
| OIL CONDITION    |          |               |      |  |
| Visc @ 100°C     | cSt      | <b>13.8</b>   | <br> |  |
| Base Number (BN) | mg KOH/g | <b>10.3</b>   | <br> |  |
| Oxidation (PA)   | %        | 54            | <br> |  |
| CONTAMINATION    |          |               |      |  |
| Soot %           | %        | ■0.3          | <br> |  |
| Nitration (PA)   | %        | 48            |      |  |
| , ,              |          |               | <br> |  |
| Sulfation (PA)   | %        | 51            | <br> |  |
| Glycol           | %        | NEG           | <br> |  |
| Fuel             | %        | <1.0          | <br> |  |
| Silicon          | ppm      | <b>■</b> 6    | <br> |  |
| Sodium           | ppm      | <b>1</b>      | <br> |  |
| Potassium        | ppm      | <b>2</b>      | <br> |  |
| WEAR METALS      |          |               |      |  |
| Iron             | ppm      | <b>■</b> 8    | <br> |  |
| Copper           | ppm      | <b>4</b>      | <br> |  |
| Lead             | ppm      | <1            | <br> |  |
| Tin              | ppm      | <b>□</b> <1   | <br> |  |
| Aluminum         | ppm      | <b>■&lt;1</b> | <br> |  |
| Chromium         | ppm      | <b>=</b> <1   | <br> |  |
| Molybdenum       |          | <b>58</b>     |      |  |
| Nickel           | ppm      | <b>■</b> 38   | <br> |  |
| Titanium         | ppm      | <b>■</b> <1   | <br> |  |
|                  | ppm      |               |      |  |
| Silver           | ppm      | <b>0</b>      | <br> |  |
| Manganese        | ppm      | <b>=</b> <1   | <br> |  |
| Vanadium         | ppm      | <1            | <br> |  |
| ADDITIDES        |          |               |      |  |
| Calcium          | ppm      | <b>1111</b>   | <br> |  |
| Magnesium        | ppm      | <b>959</b>    | <br> |  |
| iviagiiesiaiii   | 0.000    | <b>1272</b>   | <br> |  |
| Zinc             | ppm      |               |      |  |
| Zinc             | ррт      | <b>1021</b>   | <br> |  |
| _                |          |               | <br> |  |