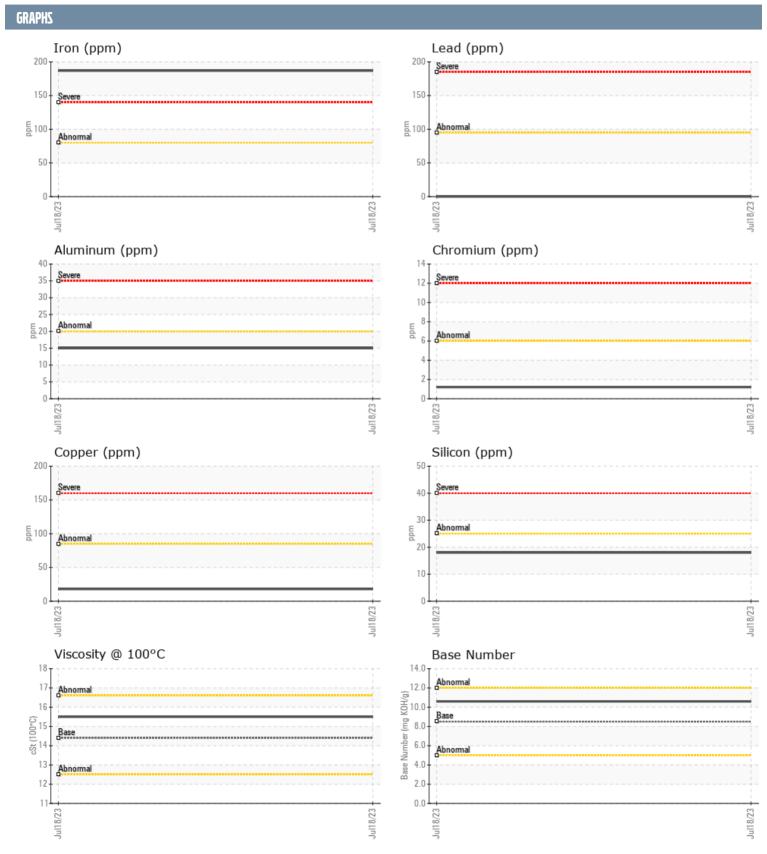

## VOLVO PENTA 70112025241 - PORT DIESEL ENGINE

Sample No: VPA045178

Oil Type: DIESEL ENGINE OIL SAE 15W40

|                  |          |              | <br> |  |
|------------------|----------|--------------|------|--|
| SAMPLE INFORMAT  | TION     |              |      |  |
| Sample Number    |          | VPA045178    | <br> |  |
| Sample Date      |          | 18 Jul 2023  | <br> |  |
| Machine Hours    |          | 115          | <br> |  |
| Oil Hours        |          | 0            |      |  |
|                  |          |              | <br> |  |
| Oil Changed      |          | N/A          | <br> |  |
| Sample Status    |          | NORMAL       | <br> |  |
| OIL CONDITION    |          |              |      |  |
| Visc @ 100°C     | cSt      | <b>15.5</b>  | <br> |  |
| Base Number (BN) | mg KOH/g | <b>10.6</b>  | <br> |  |
| Oxidation (PA)   | %        | 27           | <br> |  |
| CONTAMINATION    |          |              |      |  |
| Soot %           | %        | <b>0.1</b>   | <br> |  |
| Nitration (PA)   | %        | 30           | <br> |  |
|                  |          |              |      |  |
| Sulfation (PA)   | %        | 65           | <br> |  |
| Glycol           | %        | NEG          | <br> |  |
| Fuel             | %        | <1.0         | <br> |  |
| Silicon          | ppm      | <b>18</b>    | <br> |  |
| Sodium           | ppm      | <b>15</b>    | <br> |  |
| Potassium        | ppm      | <b>1</b>     | <br> |  |
| WEAR METALS      |          |              |      |  |
| Iron             | ppm      | <b>■</b> 187 | <br> |  |
| Copper           | ppm      | <b>18</b>    | <br> |  |
| Lead             | ppm      | ■0           | <br> |  |
| Tin              | ppm      | <b>■</b> <1  | <br> |  |
| Aluminum         | ppm      | <b>15</b>    | <br> |  |
| Chromium         | ppm      | 1            | <br> |  |
| Molybdenum       |          | <b>1</b>     | <br> |  |
| Nickel           | ppm      | 2            | <br> |  |
|                  | ppm      | _            |      |  |
| Titanium         | ppm      | <b>1</b> <1  | <br> |  |
| Silver           | ppm      | <b>0</b>     | <br> |  |
| Manganese        | ppm      | <b>4</b>     | <br> |  |
| Vanadium         | ppm      | <1           | <br> |  |
| ADDITIVES        |          |              |      |  |
| Calcium          | ppm      | <b>■</b> 30  | <br> |  |
| Magnesium        | ppm      | <b>44</b>    | <br> |  |
| Zinc             | ppm      | <b>47</b>    | <br> |  |
| Phosphorus       | ppm      | <b>1300</b>  | <br> |  |
| Barium           | ppm      | <b>22</b>    | <br> |  |
|                  |          |              | <br> |  |
| Boron            | ppm      | ■ 270        | <br> |  |

## Diagnosis

Resample at the next service interval to monitor. All component wear rates are normal. There is no indication of any contamination in the oil. The BN result indicates that there is suitable alkalinity remaining in the oil. The condition of the oil is acceptable for the time in service.