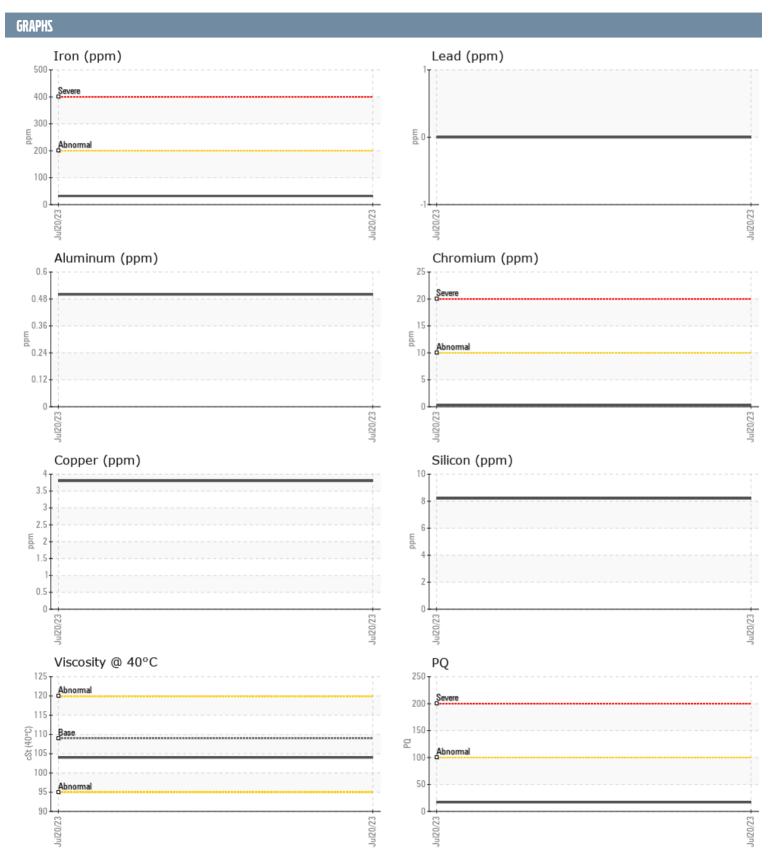

## 3940022161 - STARBOARD IPS

Sample No: VPA021465

**Oil Type:** GEAR OIL SAE 75W90

| SAMPLE INFORM | IATION |               |      |  |
|---------------|--------|---------------|------|--|
| SAMPLE INFURM | ATIUN  |               |      |  |
| Sample Number |        | VPA021465     | <br> |  |
| Sample Date   |        | 20 Jul 2023   | <br> |  |
| Machine Hours |        | 266           | <br> |  |
| Oil Hours     |        | 0             | <br> |  |
| Oil Changed   |        | N/A           | <br> |  |
| Sample Status |        | NORMAL        | <br> |  |
| OIL CONDITION |        |               |      |  |
| Visc @ 40°C   | cSt    | <b>104</b>    | <br> |  |
| CONTAMINATION | 1      |               |      |  |
| Silicon       | ppm    | 8             | <br> |  |
| Sodium        | ppm    | <b>1</b>      | <br> |  |
| Potassium     | ppm    | <b>0</b>      | <br> |  |
| WEAR METALS   |        |               |      |  |
| PQ            |        | <b>17</b>     | <br> |  |
| Iron          | ppm    | ■32           | <br> |  |
| Copper        | ppm    | 4             | <br> |  |
| Lead          | ppm    | 0             | <br> |  |
| Tin           | ppm    | 0             | <br> |  |
| Aluminum      | ppm    | <1            | <br> |  |
| Chromium      | ppm    | <b>■&lt;1</b> | <br> |  |
| Molybdenum    | ppm    | <b>■&lt;1</b> | <br> |  |
| Nickel        | ppm    | <b>0</b>      | <br> |  |
| Titanium      | ppm    | 0             | <br> |  |
| Silver        | ppm    | 0             | <br> |  |
| Manganese     | ppm    | <b>1</b>      | <br> |  |
| Vanadium      | ppm    | 0             | <br> |  |
| ADDITIVES     |        |               |      |  |
| Calcium       | ppm    | <b>46</b>     | <br> |  |
| Magnesium     | ppm    | <b>■</b> <1   | <br> |  |
| Zinc          | ppm    | ■18           | <br> |  |
| Phosphorus    | ppm    | <b>1487</b>   | <br> |  |
| Barium        | ppm    | <b>0</b>      | <br> |  |
| Boron         | ppm    | ■328          | <br> |  |

## Diagnosis

Resample at the next service interval to monitor. All component wear rates are normal. There is no indication of any contamination in the oil. The condition of the oil is acceptable for the time in service.