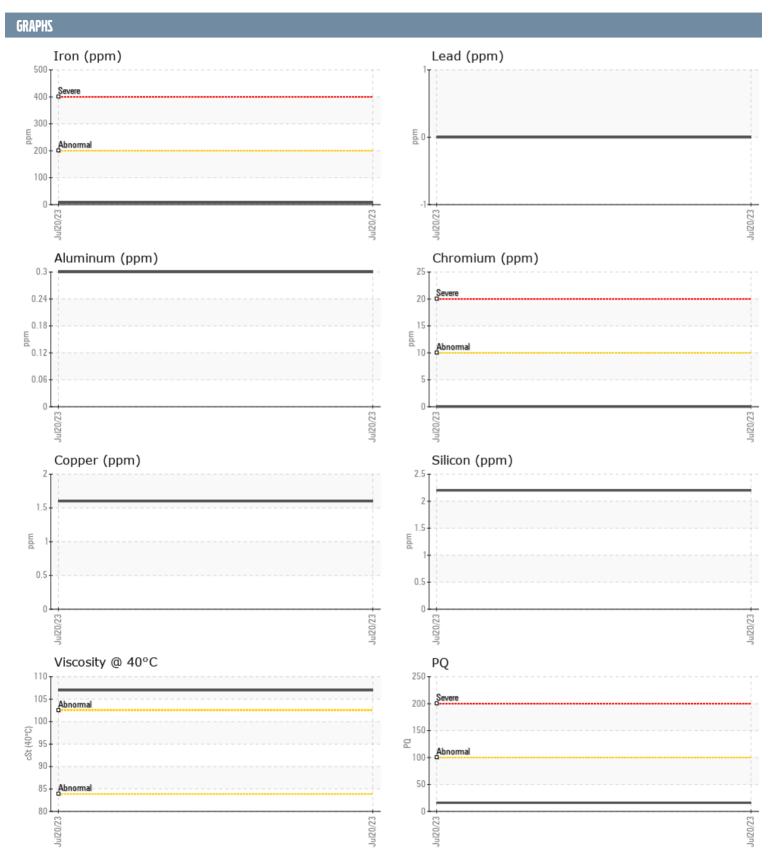

## **VOLVO PENTA 3950005086 - IPS**

Sample No: VPA045488
Oil Type: NOT GIVEN

| SAMPLE INFORM | IATION |               |      |  |
|---------------|--------|---------------|------|--|
|               | MITIUN |               |      |  |
| Sample Number |        | VPA045488     | <br> |  |
| Sample Date   |        | 20 Jul 2023   | <br> |  |
| Machine Hours |        | 558           | <br> |  |
| Oil Hours     |        | 0             | <br> |  |
| Oil Changed   |        | N/A           | <br> |  |
| Sample Status |        | NORMAL        | <br> |  |
| OIL CONDITION |        |               |      |  |
| Visc @ 40°C   | cSt    | <b>107</b>    | <br> |  |
| CONTAMINATION | 1      |               |      |  |
| Silicon       | ppm    | 2             | <br> |  |
| Sodium        | ppm    | <b>■&lt;1</b> | <br> |  |
| Potassium     | ppm    | ■0            | <br> |  |
| WEAR METALS   |        |               |      |  |
| PQ            |        | <b>□</b> 16   | <br> |  |
| Iron          | ppm    | 7             | <br> |  |
| Copper        | ppm    | 2             | <br> |  |
| Lead          | ppm    | 0             | <br> |  |
| Tin           | ppm    | 0             | <br> |  |
| Aluminum      | ppm    | <1            | <br> |  |
| Chromium      | ppm    | ■0            | <br> |  |
| Molybdenum    | ppm    | 0             | <br> |  |
| Nickel        | ppm    | <b>0</b>      | <br> |  |
| Titanium      | ppm    | 0             | <br> |  |
| Silver        | ppm    | 0             | <br> |  |
| Manganese     | ppm    | <1            | <br> |  |
| Vanadium      | ppm    | 0             | <br> |  |
| ADDITIVES     |        |               |      |  |
| Calcium       | ppm    | 3             | <br> |  |
| Magnesium     | ppm    | 2             | <br> |  |
| Zinc          | ppm    | 0             | <br> |  |
| Phosphorus    | ppm    | 1439          | <br> |  |
| Barium        | ppm    | 0             | <br> |  |
| Boron         | ppm    | 335           | <br> |  |
| _ 3. 0        | PPIII  | 2.30          |      |  |