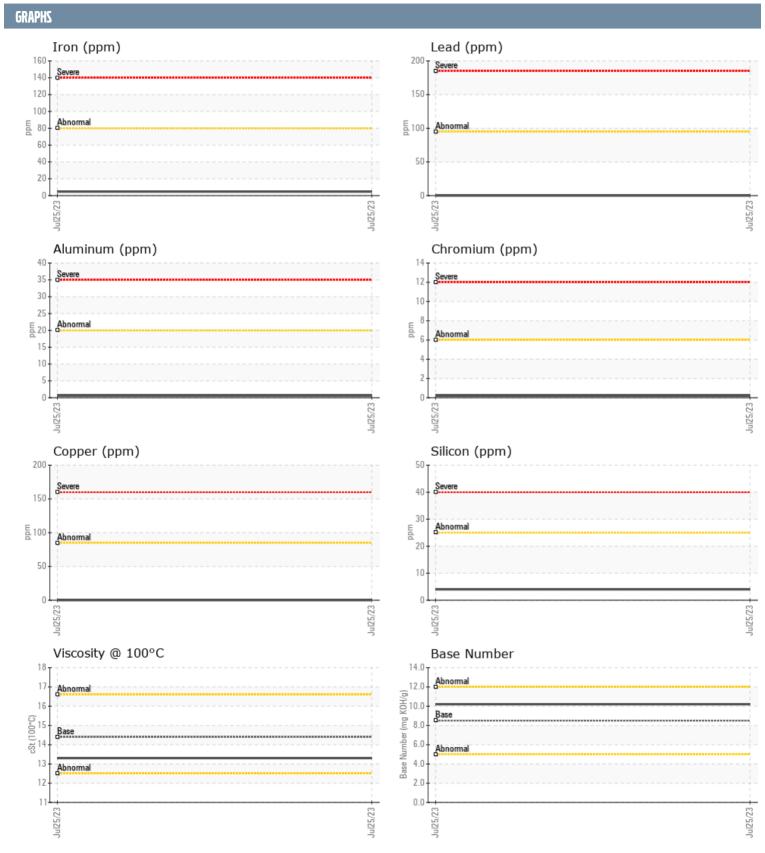

## 465197 VOLVO PENTA NOT GIVEN VPAO56500 - STARBOARD DIESEL ENGINE

Sample No: VPA056500

Oil Type: DIESEL ENGINE OIL SAE 15W40

| SAMPLE INFORMAT  | TION     |             |      |  |
|------------------|----------|-------------|------|--|
| Sample Number    |          | VPA056500   | <br> |  |
| Sample Date      |          | 25 Jul 2023 | <br> |  |
| Machine Hours    |          | 969         | <br> |  |
| Oil Hours        |          | 0           | <br> |  |
| Oil Changed      |          | Not Changd  | <br> |  |
| Sample Status    |          | NORMAL      | <br> |  |
| OIL CONDITION    |          |             |      |  |
| Visc @ 100°C     | cSt      | ■13.3       | <br> |  |
| Base Number (BN) | mg KOH/g | <b>10.2</b> | <br> |  |
| Oxidation (PA)   | %        | 56          | <br> |  |
| CONTAMINATION    |          |             |      |  |
| CONTAMINATION    |          |             |      |  |
| Soot %           | %        | <b>0.3</b>  | <br> |  |
| Nitration (PA)   | %        | 49          | <br> |  |
| Sulfation (PA)   | %        | 53          | <br> |  |
| Glycol           | %        | NEG         | <br> |  |
| Fuel             | %        | <1.0        | <br> |  |
| Silicon          | ppm      | <b>4</b>    | <br> |  |
| Sodium           | ppm      | <b>■</b> <1 | <br> |  |
| Potassium        | ppm      | <b>■</b> <1 | <br> |  |
| WEAR METALS      |          |             |      |  |
| Iron             | ppm      | <b>■</b> 5  | <br> |  |
| Copper           | ppm      | <b>■</b> 0  | <br> |  |
| Lead             | ppm      | <b>■</b> 0  | <br> |  |
| Tin              | ppm      | <b>■</b> 0  | <br> |  |
| Aluminum         | ppm      | <b></b>     | <br> |  |
| Chromium         | ppm      | <b>■</b> <1 | <br> |  |
| Molybdenum       | ppm      | <b>62</b>   | <br> |  |
| Nickel           | ppm      | ■0          | <br> |  |
| Titanium         | ppm      | <b>0</b>    | <br> |  |
| Silver           | ppm      | <b>0</b>    | <br> |  |
| Manganese        | ppm      | <b>0</b>    | <br> |  |
| Vanadium         | ppm      | 0           | <br> |  |
| ADDITIDDA        |          |             |      |  |
| Calcium          | ppm      | <b>1150</b> | <br> |  |
| Magnesium        | ppm      | <b>1031</b> | <br> |  |
| Zinc             | ppm      | <b>1394</b> | <br> |  |
| Phosphorus       | ppm      | <b>1146</b> | <br> |  |
| Barium           | ppm      | <b>■</b> 0  | <br> |  |
| Boron            | ppm      | <b>■</b> 4  | <br> |  |
|                  |          |             |      |  |