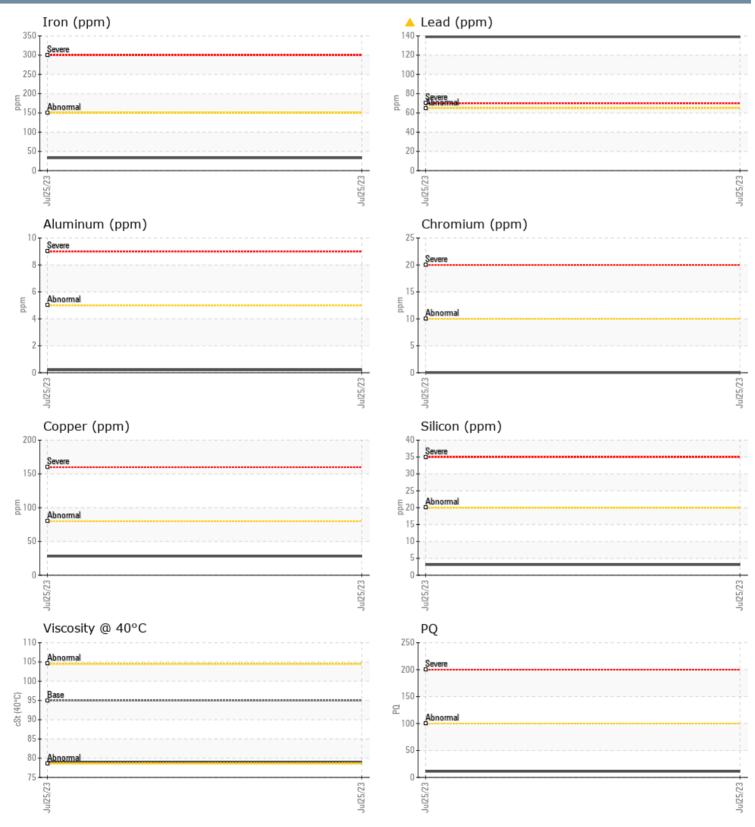

### SAMPLE INFORMATION

| Sample Number VPA056498 |       |              |  |  |  |                                                                                                            |  |  |
|-------------------------|-------|--------------|--|--|--|------------------------------------------------------------------------------------------------------------|--|--|
| Sample Date             |       | 25 Jul 2023  |  |  |  | Skipper Bud's                                                                                              |  |  |
| Machine Hours           |       | 969          |  |  |  | 215 North Point Drive, 215 North Point                                                                     |  |  |
| Dil Hours               |       | 0            |  |  |  | WINTHROP HARBOR, IL                                                                                        |  |  |
| Oil Changed             |       | Not Changd   |  |  |  | US 60096                                                                                                   |  |  |
| Sample Status           |       | ABNORMAL     |  |  |  | Contact: Jim Radsek                                                                                        |  |  |
|                         | _     |              |  |  |  | jradsek@skipperbuds.com                                                                                    |  |  |
| OIL CONDITION           |       |              |  |  |  | T:<br>F:                                                                                                   |  |  |
| Visc @ 40°C             | cSt   | ■ 79.0       |  |  |  | - r.                                                                                                       |  |  |
| CONTAMINATIO            | N     |              |  |  |  | Diagnosis                                                                                                  |  |  |
| Silicon                 | ppm   | 3            |  |  |  | Resample at the next service inte                                                                          |  |  |
| Sodium                  | ppm   | 6            |  |  |  | to monitor.Lead ppm levels are<br>abnormal. There is no indication of<br>any contamination in the oil. The |  |  |
| Potassium               | ppm   | 0            |  |  |  |                                                                                                            |  |  |
|                         | I. I. |              |  |  |  | condition of the oil is acceptable                                                                         |  |  |
| WEAR METALS             |       |              |  |  |  | the time in service.                                                                                       |  |  |
| PQ                      |       | <b>11</b>    |  |  |  |                                                                                                            |  |  |
| Iron                    | ppm   | 33           |  |  |  |                                                                                                            |  |  |
| Copper                  | ppm   | 28           |  |  |  |                                                                                                            |  |  |
| Lead                    | ppm   | <b>A</b> 139 |  |  |  |                                                                                                            |  |  |
| Tin                     | ppm   | <b>  </b> <1 |  |  |  |                                                                                                            |  |  |
| Aluminum                | ppm   |              |  |  |  |                                                                                                            |  |  |
| Chromium                | ppm   | 0            |  |  |  |                                                                                                            |  |  |
| Molybdenum              | ppm   | <b>12</b>    |  |  |  |                                                                                                            |  |  |
| Nickel                  | ppm   | 0            |  |  |  |                                                                                                            |  |  |
| Titanium                | ppm   |              |  |  |  |                                                                                                            |  |  |
| Silver                  | ppm   | 0            |  |  |  |                                                                                                            |  |  |
| Manganese               | ppm   | <b></b> <1   |  |  |  |                                                                                                            |  |  |
| Vanadium                | ppm   | <1           |  |  |  |                                                                                                            |  |  |
| ADDITIVES               |       |              |  |  |  |                                                                                                            |  |  |
| Calcium                 | ppm   | 1413         |  |  |  |                                                                                                            |  |  |
| Magnesium               | ppm   | 670          |  |  |  |                                                                                                            |  |  |
| Zinc                    | ppm   | 898          |  |  |  |                                                                                                            |  |  |
| Phosphorus              | ppm   | 800          |  |  |  |                                                                                                            |  |  |
| Barium                  | ppm   | 0            |  |  |  |                                                                                                            |  |  |
| Boron                   | ppm   | 29           |  |  |  |                                                                                                            |  |  |

#### GRAPHS

Report Id: VP211714 [WUSCAR] 05907904 (Generated: 07/28/2023 17:07:05) Rev: 1

Contact/Location: Jim Radsek - VP211714