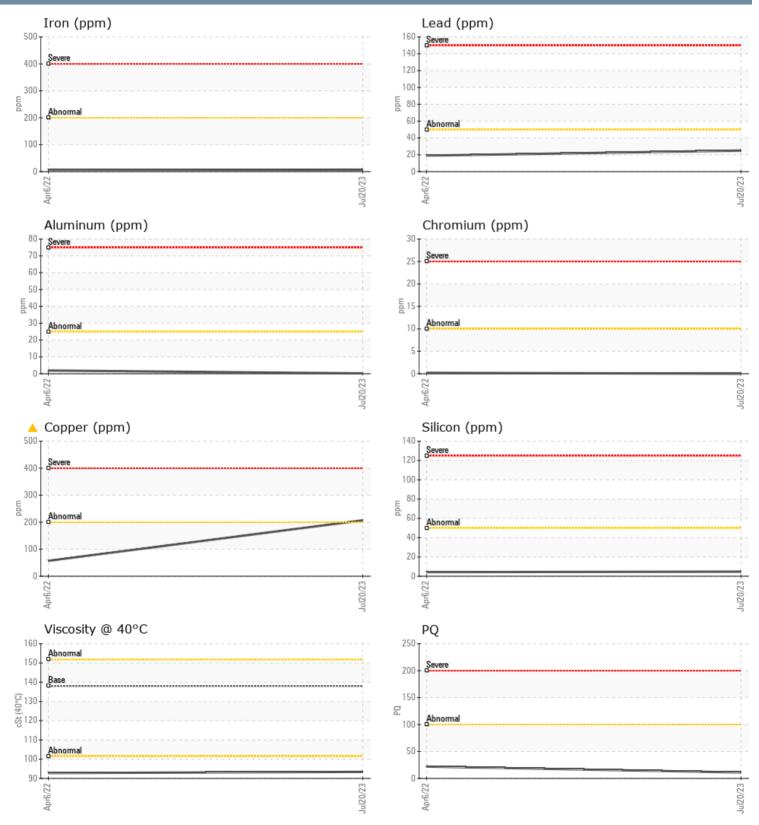

### 50021882 - INBOARD - STARBOARD GEARBOX

Sample No: VPA045633

Oil Type: DIESEL ENGINE OIL SAE 40

| SAMPLE INFORM | ATION      |              |             |      |
|---------------|------------|--------------|-------------|------|
| Sample Number |            | VPA045633    | VPA033191   | <br> |
| Sample Date   |            | 20 Jul 2023  | 06 Apr 2022 | <br> |
| Machine Hours |            | 1971         | 1816        | <br> |
| Oil Hours     |            | 0            | 100         | <br> |
| Oil Changed   |            | N/A          | N/A         | <br> |
| Sample Status |            | ABNORMAL     | NORMAL      | <br> |
| OIL CONDITION |            |              |             |      |
| Visc @ 40°C   | cSt        | 93.4         | 92.8        | <br> |
| CONTAMINATION |            |              |             |      |
| Silicon       | ppm        | 5            | 4           | <br> |
| Sodium        | ppm        | □ <1         | □ <1        | <br> |
| Potassium     | ppm        | 0            | 0           | <br> |
|               | -  - · · · |              |             |      |
| WEAR METALS   |            |              |             |      |
| PQ            |            | ∎11          | 22          | <br> |
| Iron          | ppm        | 7            | 6           | <br> |
| Copper        | ppm        | 🔺 207        | 57          | <br> |
| Lead          | ppm        | 25           | 19          | <br> |
| Tin           | ppm        | <b>  </b> <1 | 1           | <br> |
| Aluminum      | ppm        | ■ <1         | 2           | <br> |
| Chromium      | ppm        | 0            | < 1         | <br> |
| Molybdenum    | ppm        | <b>14</b>    | 20          | <br> |
| Nickel        | ppm        | <b></b> <1   | 0           | <br> |
| Titanium      | ppm        | ■<1          | <1          | <br> |
| Silver        | ppm        | 0            | <1          | <br> |
| Manganese     | ppm        |              | □ <1        | <br> |
| Vanadium      | ppm        | <1           | 0           | <br> |
| ADDITIVES     |            |              |             |      |
| Calcium       | ppm        | 3094         | 3103        | <br> |
| Magnesium     | ppm        | <b>198</b>   | 222         | <br> |
| Zinc          | ppm        | <b>1033</b>  | 1092        | <br> |
| Phosphorus    | ppm        | 942          | 982         | <br> |
| Barium        | ppm        | 0            | 0           | <br> |
| Boron         | ppm        | <b>45</b>    | 28          | <br> |
|               | 1.1.       |              |             |      |

### Diagnosis

Resample at the next service interval to monitor.The copper level is abnormal. All other component wear rates are normal. There is no indication of any contamination in the oil. The condition of the oil is acceptable for the time in service.

#### GRAPHS

Report Id: VPADVNAP [WUSCAR] 05907906 (Generated: 07/28/2023 17:08:40) Rev: 1

Contact/Location: KEITH SPICER - VPADVNAP