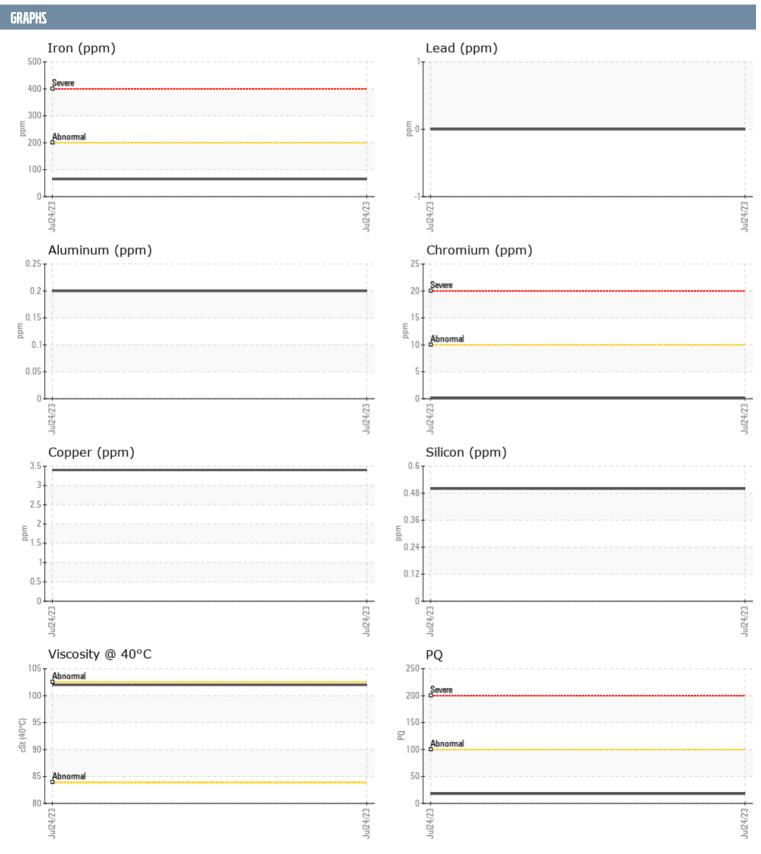

## STEVE HUMANICLO R109001904 VOLVO PENTA 3950005662 - STARBOARD IPS

Sample No: VPA011427
Oil Type: NOT GIVEN

| SAMPLE INFORMA    | TION  |               |      |  |
|-------------------|-------|---------------|------|--|
| 24MLTT IMLOUME    | ATION |               |      |  |
| Sample Number     |       | VPA011427     | <br> |  |
| Sample Date       |       | 24 Jul 2023   | <br> |  |
| Machine Hours     |       | 0             | <br> |  |
| Oil Hours         |       | 0             | <br> |  |
| Oil Changed       |       | N/A           | <br> |  |
| Sample Status     |       | NORMAL        | <br> |  |
| OIL CONDITION     |       |               |      |  |
| Visc @ 40°C       | cSt   | <b>102</b>    | <br> |  |
| CONTAMINATION     |       |               |      |  |
|                   |       |               |      |  |
| Silicon           | ppm   | <1            | <br> |  |
| Sodium            | ppm   | <b>■</b> 1    | <br> |  |
| Potassium         | ppm   | <b>■&lt;1</b> | <br> |  |
| WEAR METALS       |       |               |      |  |
| PQ                |       | <b>■18</b>    | <br> |  |
| Iron              | ppm   | <b>■65</b>    | <br> |  |
| Copper            | ppm   | 3             | <br> |  |
| Lead              | ppm   | 0             | <br> |  |
| Tin               | ppm   | 0             | <br> |  |
| Aluminum          | ppm   | <1            | <br> |  |
| Chromium          | ppm   | <b>■&lt;1</b> | <br> |  |
| Molybdenum        | ppm   | <1            | <br> |  |
| Nickel            | ppm   | <b>■&lt;1</b> | <br> |  |
| Titanium          | ppm   | <1            | <br> |  |
| Silver            | ppm   | 0             | <br> |  |
| Manganese         | ppm   | 2             | <br> |  |
| Vanadium          | ppm   | -<br><1       | <br> |  |
| ADDITIVES         |       |               |      |  |
| Calcium           | nnes  | 12            | <br> |  |
|                   | ppm   | 17            |      |  |
| Magnesium<br>Zinc | ppm   | 2             | <br> |  |
|                   | ppm   | 1464          |      |  |
| Phosphorus        | ppm   |               | <br> |  |
| Barium            | ppm   | 0             | <br> |  |
| Boron             | ppm   | 400           | <br> |  |

## Diagnosis

Resample at the next service interval to monitor. All component wear rates are normal. There is no indication of any contamination in the oil. The condition of the oil is acceptable for the time in service.