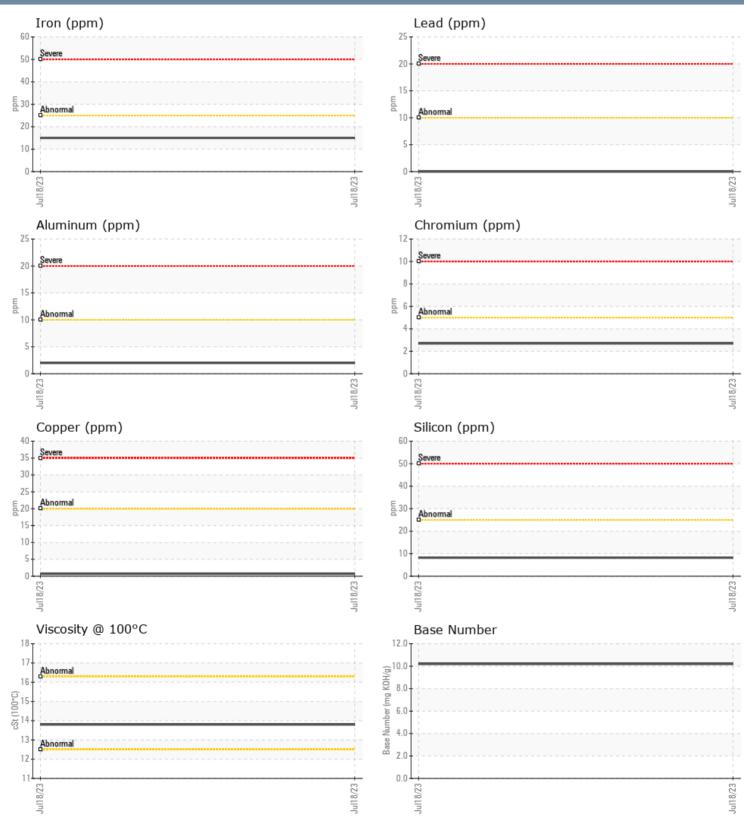

#### WEAR METALS

| Iron       | ppm | <b>15</b>  | <br> |  |
|------------|-----|------------|------|--|
| Copper     | ppm |            | <br> |  |
| Lead       | ppm | 0          | <br> |  |
| Tin        | ppm | 0          | <br> |  |
| Aluminum   | ppm | 2          | <br> |  |
| Chromium   | ppm | 3          | <br> |  |
| Molybdenum | ppm | 54         | <br> |  |
| Nickel     | ppm |            | <br> |  |
| Titanium   | ppm | 0          | <br> |  |
| Silver     | ppm | 0          | <br> |  |
| Manganese  | ppm | <b></b> <1 | <br> |  |
| Vanadium   | ppm | 0          | <br> |  |

#### ADDITIVES

| Calcium    | ppm | 1271        | <br> |  |
|------------|-----|-------------|------|--|
| Magnesium  | ppm | 909         | <br> |  |
| Zinc       | ppm | <b>1356</b> | <br> |  |
| Phosphorus | ppm | <b>1100</b> | <br> |  |
| Barium     | ppm | 0           | <br> |  |
| Boron      | ppm | ■11         | <br> |  |

#### GRAPHS

Report Id: VP794951 [WUSCAR] 05908600 (Generated: 07/31/2023 21:25:15) Rev: 1

Contact/Location: WILLOW YANARELLA - VP794951