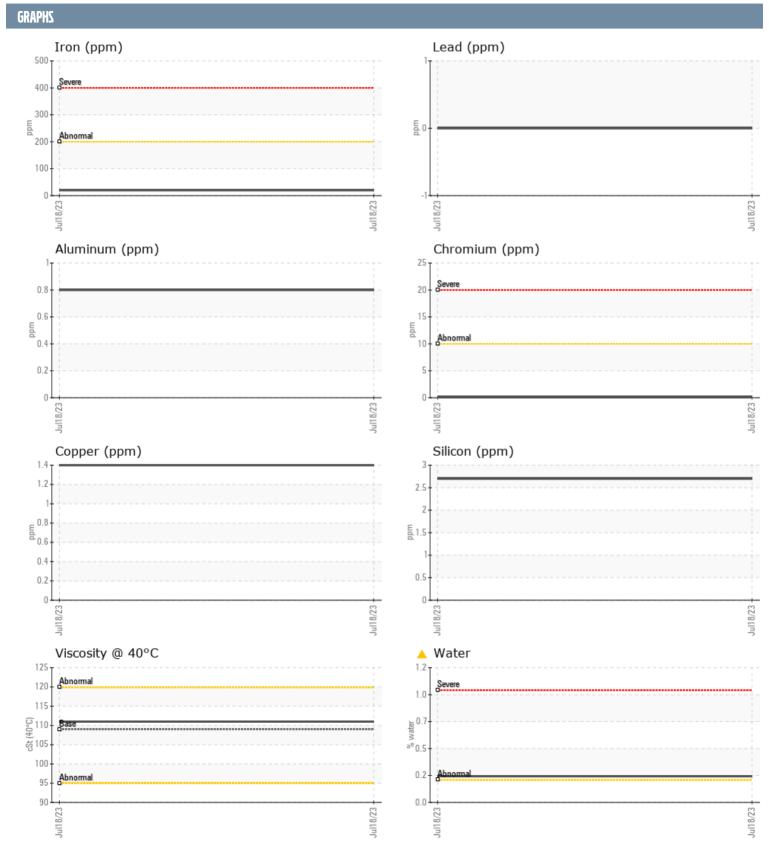

## WESTERN BRANCH VOLVO PENTA 3200003867 - PORT IPS

Sample No: VPA055421

**Oil Type:** GEAR OIL SAE 75W90

| CAMPIE INFORM | ATION |                |      |  |
|---------------|-------|----------------|------|--|
| SAMPLE INFORM | ATIUN |                |      |  |
| Sample Number |       | VPA055421      | <br> |  |
| Sample Date   |       | 18 Jul 2023    | <br> |  |
| Machine Hours |       | 19             | <br> |  |
| Oil Hours     |       | 19             | <br> |  |
| Oil Changed   |       | Not Changd     | <br> |  |
| Sample Status |       | ABNORMAL       | <br> |  |
|               |       |                |      |  |
| OIL CONDITION |       |                |      |  |
| Visc @ 40°C   | cSt   | <b>111</b>     | <br> |  |
| CONTAMINATION | ı     |                |      |  |
| Water         | %     | <b>△</b> 0.233 | <br> |  |
| Silicon       | ppm   | 3              | <br> |  |
| Sodium        | ppm   | <b>■</b> 3     | <br> |  |
| Potassium     | ppm   | <b>2</b>       | <br> |  |
| WEAR METALS   |       |                |      |  |
| PQ            |       | <b>1</b> 6     | <br> |  |
| Iron          | ppm   | ■20            | <br> |  |
| Copper        | ppm   | 1              | <br> |  |
| Lead          | ppm   | 0              | <br> |  |
| Tin           | ppm   | 0              | <br> |  |
| Aluminum      | ppm   | <1             | <br> |  |
| Chromium      | ppm   | <b>-&lt;1</b>  | <br> |  |
| Molybdenum    | ppm   | <b>■</b> 0     | <br> |  |
| Nickel        | ppm   | <b>0</b>       | <br> |  |
| Titanium      | ppm   | 0              | <br> |  |
| Silver        | ppm   | 0              | <br> |  |
| Manganese     | ppm   | <b>■</b> 3     | <br> |  |
| Vanadium      | ppm   | 0              | <br> |  |
| ADDITIVES     |       |                |      |  |
| Calcium       | ppm   | <b>22</b>      | <br> |  |
| Magnesium     | ppm   | 147            | <br> |  |
| Zinc          | ppm   | <b>■</b> 3     | <br> |  |
| Phosphorus    | ppm   | <b>1429</b>    | <br> |  |
| Barium        | ppm   | ■0             | <br> |  |
| Boron         | ppm   | <b>■</b> 360   | <br> |  |

## Diagnosis

We advise that you check for the source of water entry. Resample at the next service interval to monitor. All component wear rates are normal. There is a light concentration of water present in the oil. The condition of the oil is acceptable for the time in service.