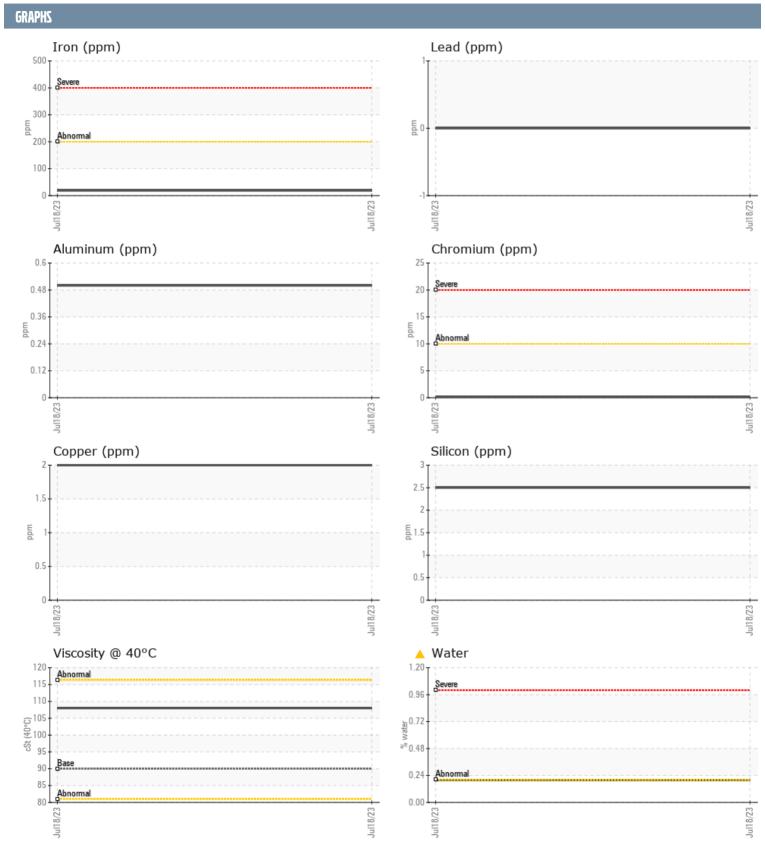

## WESTERN BRANCH 3638 VOLVO PENTA 3200003868 - STARBOARD IPS

Sample No: VPA055390

**Oil Type:** VOLVO PENTA GL-5 SAE 75W90

| Sample Number Sample Date Machine Hours | VPA055390      |      |  |
|-----------------------------------------|----------------|------|--|
| Sample Date<br>Machine Hours            | VPA055390      |      |  |
| Sample Date<br>Machine Hours            |                | <br> |  |
| Machine Hours                           | 18 Jul 2023    | <br> |  |
| 0.111                                   | 19             | <br> |  |
| Oil Hours                               | 19             | <br> |  |
| Oil Changed                             | Not Changd     | <br> |  |
| Sample Status                           | ABNORMAL       | <br> |  |
| OIL CONDITION                           |                |      |  |
| OIL CONDITION                           |                |      |  |
| Visc @ 40°C cSt                         | ■108           | <br> |  |
| CONTAMINATION                           |                |      |  |
| Water %                                 | <b>△</b> 0.199 | <br> |  |
| Silicon ppm                             | 2              | <br> |  |
| Sodium ppm                              |                | <br> |  |
| Potassium ppm                           |                | <br> |  |
| WEAR METALS                             |                |      |  |
| M F V IV IN F I V F 7                   |                |      |  |
| PQ                                      | <b>22</b>      | <br> |  |
| Iron ppm                                | <b>1</b> 9     | <br> |  |
| Copper ppm                              | 2              | <br> |  |
| Lead ppm                                | 0              | <br> |  |
| Tin ppm                                 | 0              | <br> |  |
| Aluminum ppm                            | <1             | <br> |  |
| Chromium ppm                            |                | <br> |  |
| Molybdenum ppm                          | <b>0</b>       | <br> |  |
| Nickel ppm                              |                | <br> |  |
| Titanium ppm                            |                | <br> |  |
| Silver ppm                              | 0              | <br> |  |
| Manganese ppm                           |                | <br> |  |
| Vanadium ppm                            | 0              | <br> |  |
| ADDITIVES                               |                |      |  |
| Calcium ppm                             | 18             | <br> |  |
| Magnesium ppm                           |                | <br> |  |
| Zinc ppm                                |                | <br> |  |
| Phosphorus ppm                          | <b>1469</b>    | <br> |  |
| Barium ppm                              | <b>0</b>       | <br> |  |
| Boron ppm                               |                | <br> |  |

## Diagnosis

We advise that you check for the source of water entry. Resample at the next service interval to monitor. All component wear rates are normal. There is a light concentration of water present in the oil. The condition of the oil is acceptable for the time in service.