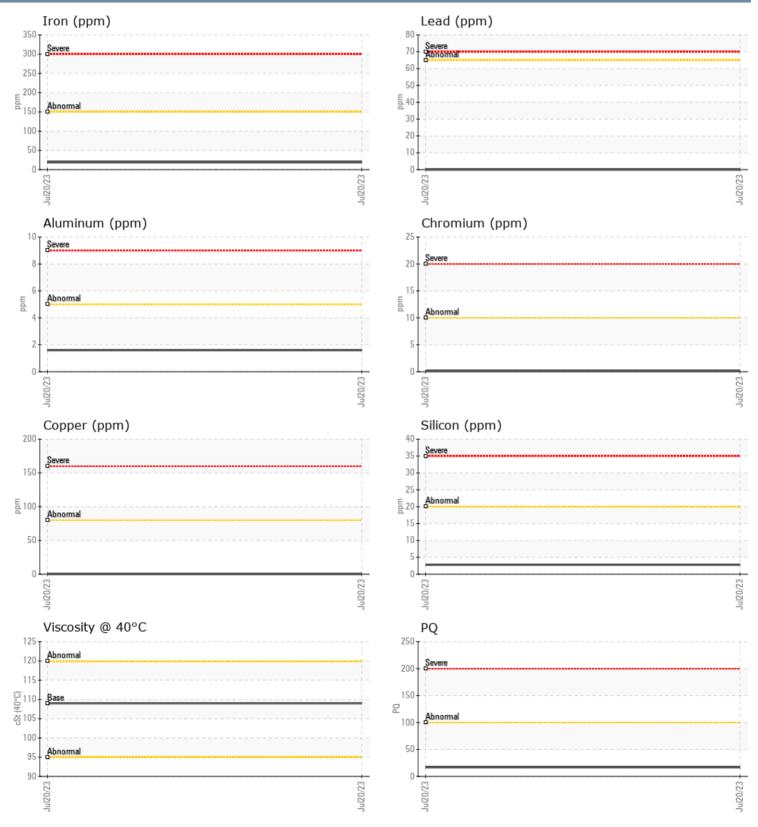

### PHIL HOLT VOLVO PENTA VOLVO PENTA DPH-C - PHIL HOLT - STERNDRIVE (S/N NOT GIVEN) - STARBOARD GEARBOX

Sample No: VPA056426

Oil Type: GEAR OIL SAE 75W90

|               | ATION      |              |      |  |                                                                |  |
|---------------|------------|--------------|------|--|----------------------------------------------------------------|--|
| Sample Number |            | VPA056426    | <br> |  | Endor Marine LLC - Coastal Marin                               |  |
| Sample Date   |            | 20 Jul 2023  | <br> |  | 4300 11th Ave. NW                                              |  |
| Machine Hours |            | 5106         | <br> |  | SEATTLE, WA                                                    |  |
| Oil Hours     |            | 0            | <br> |  | US 98107                                                       |  |
| Oil Changed   |            | Changed      | <br> |  | Contact: WILLOW YANARELLA                                      |  |
| Sample Status |            | NORMAL       | <br> |  | service@coastalmarineengine                                    |  |
|               |            |              |      |  | T: (206)784-3703                                               |  |
| OIL CONDITION |            |              |      |  | F: (206)784-8823                                               |  |
| √isc @ 40°C   | cSt        | <b>109</b>   | <br> |  | 1. (200)704 0025                                               |  |
| CONTAMINATION |            |              |      |  | Diagnosis                                                      |  |
| Tilison       | 10 10 17 7 |              |      |  | Resample at the next service                                   |  |
| Silicon       | ppm        | 3            | <br> |  | to monitor.All component we                                    |  |
| odium         | ppm        | <b>16</b>    | <br> |  | are normal. There is no indic<br>any contamination in the oil. |  |
| Potassium     | ppm        | <b></b> <1   | <br> |  |                                                                |  |
| WEAR METALS   |            |              |      |  | condition of the oil is accept the time in service.            |  |
| PQ            |            | <b>1</b> 7   | <br> |  |                                                                |  |
| ron           | ppm        | <b>1</b> 9   | <br> |  |                                                                |  |
| Copper        | ppm        | <b>  </b> <1 | <br> |  |                                                                |  |
| _ead          | ppm        | 0            | <br> |  |                                                                |  |
| Гin           | ppm        | 0            | <br> |  |                                                                |  |
| Aluminum      | ppm        | 2            | <br> |  |                                                                |  |
| Chromium      | ppm        | <b>  </b> <1 | <br> |  |                                                                |  |
| Molybdenum    | ppm        | 0            | <br> |  |                                                                |  |
| Nickel        | ppm        | 2            | <br> |  |                                                                |  |
| Titanium      | ppm        | 0            | <br> |  |                                                                |  |
| Silver        | ppm        | 0            | <br> |  |                                                                |  |
| Manganese     | ppm        | ■<1          | <br> |  |                                                                |  |
| /anadium      | ppm        | 0            | <br> |  |                                                                |  |
| ADDITIVES     |            |              |      |  |                                                                |  |
| Calcium       | ppm        | 2            | <br> |  |                                                                |  |
| Magnesium     | ppm        | 3            | <br> |  |                                                                |  |
| Zinc          | ppm        | 29           | <br> |  |                                                                |  |
| Phosphorus    | ppm        | <b>1441</b>  | <br> |  |                                                                |  |
| Barium        | ppm        | 0            | <br> |  |                                                                |  |
| Boron         | ppm        | 324          | <br> |  |                                                                |  |

#### GRAPHS

Report Id: VP794951 [WUSCAR] 05909160 (Generated: 07/31/2023 21:25:19) Rev: 1

Contact/Location: WILLOW YANARELLA - VP794951