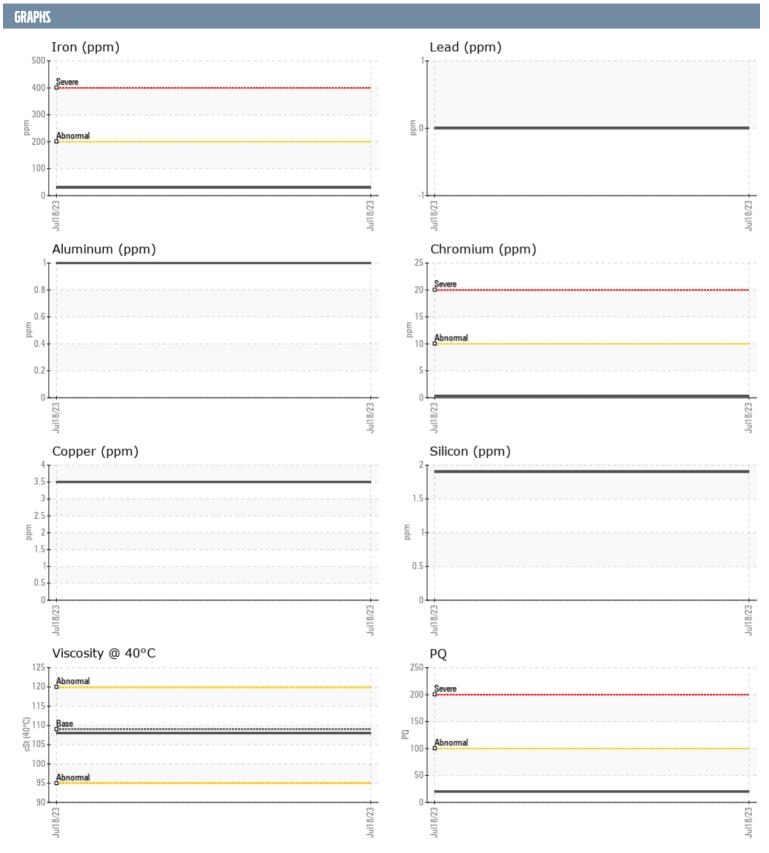

## JACK EDSON 66336 VOLVO PENTA 3590006997 - PORT IPS

Sample No: VPA044563

**Oil Type:** GEAR OIL SAE 75W90

| SAMPLE INFORM | IATION |                      |      |  |
|---------------|--------|----------------------|------|--|
|               | mnon   |                      |      |  |
| Sample Number |        | VPA044563            | <br> |  |
| Sample Date   |        | 18 Jul 2023          | <br> |  |
| Machine Hours |        | 127                  | <br> |  |
| Oil Hours     |        | 127                  | <br> |  |
| Oil Changed   |        | Changed              | <br> |  |
| Sample Status |        | NORMAL               | <br> |  |
| OIL CONDITION |        |                      |      |  |
| Visc @ 40°C   | cSt    | <b>108</b>           | <br> |  |
| CONTAMINATION | 1      |                      |      |  |
| Silicon       |        | 2                    | <br> |  |
| Sodium        | ppm    | 3                    | <br> |  |
| Potassium     | ppm    |                      | <br> |  |
| Potassium     | ppm    | <b>2</b>             | <br> |  |
| WEAR METALS   |        |                      |      |  |
| PQ            |        | <b>■20</b>           | <br> |  |
| Iron          | ppm    | <b>■30</b>           | <br> |  |
| Copper        | ppm    | 4                    | <br> |  |
| Lead          | ppm    | 0                    | <br> |  |
| Tin           | ppm    | 0                    | <br> |  |
| Aluminum      | ppm    | 1                    | <br> |  |
| Chromium      | ppm    | <b></b>              | <br> |  |
| Molybdenum    | ppm    | <b>■</b> 0           | <br> |  |
| Nickel        | ppm    | <b>0</b>             | <br> |  |
| Titanium      | ppm    | 0                    | <br> |  |
| Silver        | ppm    | 0                    | <br> |  |
| Manganese     | ppm    | <b>2</b>             | <br> |  |
| Vanadium      | ppm    | 0                    | <br> |  |
| ADDITIO       |        |                      |      |  |
| Calcium       | ppm    | <b>1</b> 3           | <br> |  |
| Magnesium     | ppm    | 125                  | <br> |  |
| Zinc          | ppm    | <b>■&lt;1</b>        | <br> |  |
| Phosphorus    | ppm    | <b>1465</b>          | <br> |  |
| Barium        |        | <b>0</b>             | <br> |  |
|               | ppm    | 357                  | <br> |  |
| Boron         | ppm    | <b>■</b> 35 <i>l</i> | <br> |  |

## Diagnosis

Resample at the next service interval to monitor. All component wear rates are normal. There is no indication of any contamination in the oil. The condition of the oil is acceptable for the time in service.