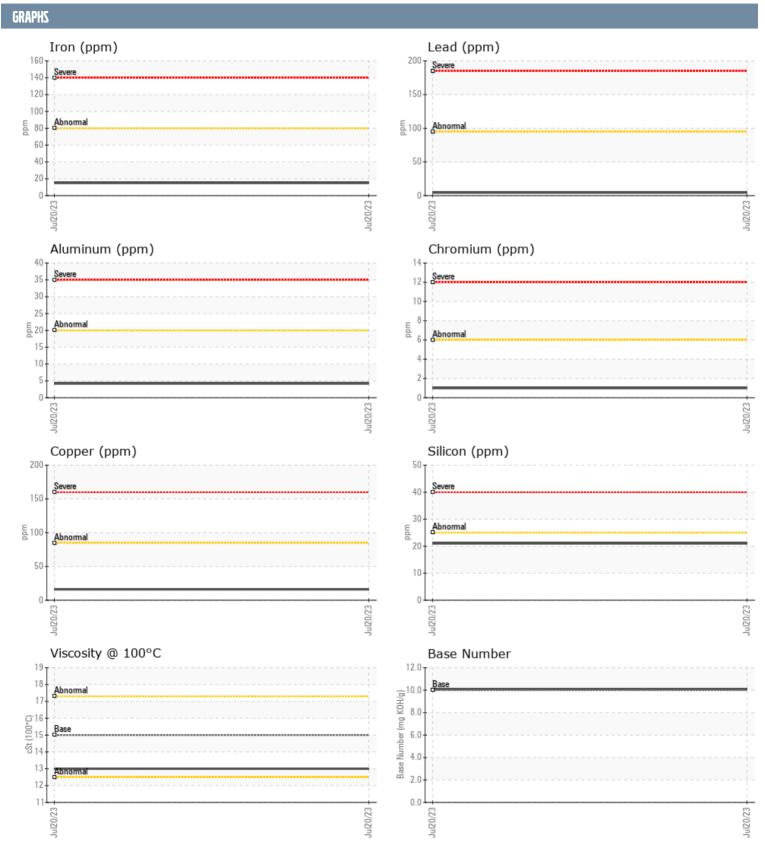

## JIM WHITE 42878 VOLVO PENTA A 1 1 7 4 6 2 6 - STARBOARD DIESEL ENGINE

Sample No: VPA055628

Oil Type: VOLVO ULTRA DIESEL ENGINE OIL 15W40 VDS-3

| SAMPLE INFORMAT  | TION     |              |      |  |
|------------------|----------|--------------|------|--|
| Sample Number    |          | VPA055628    | <br> |  |
| Sample Date      |          | 20 Jul 2023  | <br> |  |
| Machine Hours    |          | 104          |      |  |
| Oil Hours        |          | 0            |      |  |
|                  |          |              | <br> |  |
| Oil Changed      |          | Changed      | <br> |  |
| Sample Status    |          | NORMAL       | <br> |  |
| OIL CONDITION    |          |              |      |  |
| Visc @ 100°C     | cSt      | ■13.0        | <br> |  |
| Base Number (BN) | mg KOH/g | <b>10.1</b>  | <br> |  |
| Oxidation (PA)   | %        | 57           | <br> |  |
| CONTAMINATION    |          |              |      |  |
|                  |          |              |      |  |
| Soot %           | %        | ■ 0.2        | <br> |  |
| Nitration (PA)   | %        | 46           | <br> |  |
| Sulfation (PA)   | %        | 53           | <br> |  |
| Glycol           | %        | NEG          | <br> |  |
| Fuel             | %        | <1.0         | <br> |  |
| Silicon          | ppm      | <b>21</b>    | <br> |  |
| Sodium           | ppm      | <b>4</b>     | <br> |  |
| Potassium        | ppm      | <b>■</b> 3   | <br> |  |
| WEAR METALS      |          |              |      |  |
| Iron             | ppm      | <b>1</b> 5   | <br> |  |
| Copper           | ppm      | <b>16</b>    | <br> |  |
| Lead             | ppm      | <b>4</b>     | <br> |  |
| Tin              | ppm      | <u> </u>     | <br> |  |
| Aluminum         | ppm      | <b>4</b>     | <br> |  |
| Chromium         | ppm      | <b>1</b>     | <br> |  |
| Molybdenum       |          | <b>■</b> 59  | <br> |  |
| Nickel           | ppm      | <b>2</b>     | <br> |  |
| Titanium         | ppm      | _            | <br> |  |
|                  | ppm      | <b>1</b> <1  |      |  |
| Silver           | ppm      | <b>0</b>     | <br> |  |
| Manganese        | ppm      | <b>1</b>     | <br> |  |
| Vanadium         | ppm      | <1           | <br> |  |
| ADDITIVES        |          |              |      |  |
| Calcium          | ppm      | <b>1266</b>  | <br> |  |
| Magnesium        | ppm      | <b>■</b> 940 | <br> |  |
| Zinc             | ppm      | <b>1296</b>  | <br> |  |
| Phosphorus       | ppm      | <b>1040</b>  | <br> |  |
| Barium           | ppm      | ■ 0          | <br> |  |
| Boron            | ppm      | <b>10</b>    | <br> |  |
| 50.011           | PPIII    |              |      |  |

## Diagnosis

Resample at the next service interval to monitor. All component wear rates are normal. There is no indication of any contamination in the oil. The BN result indicates that there is suitable alkalinity remaining in the oil. The condition of the oil is suitable for further service.