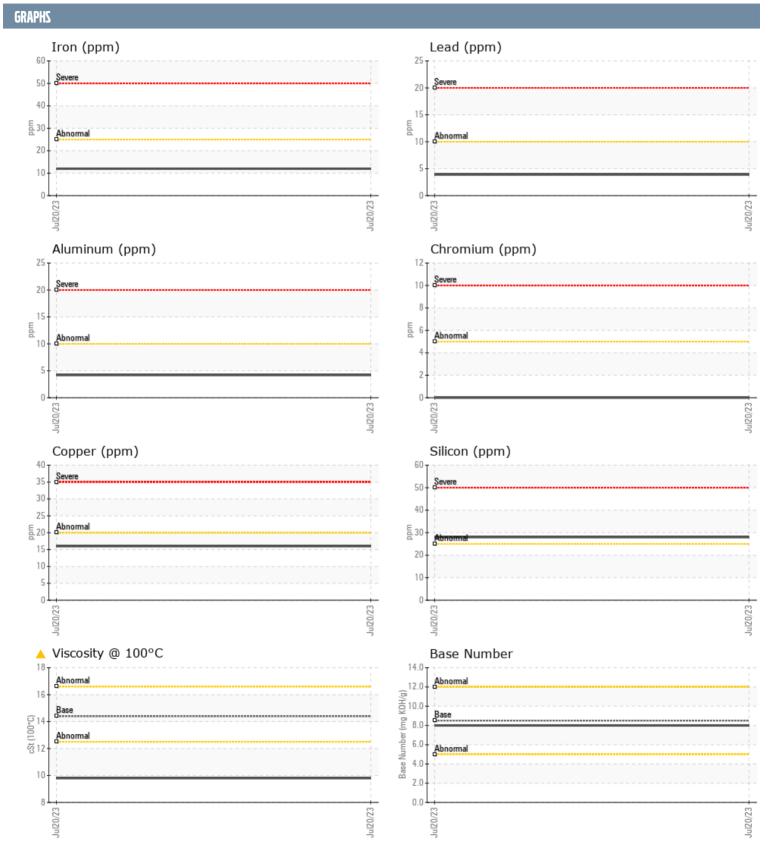

## JIM WHITE 42828 NORTHERN LIGHTS 7732-60432 - GENSET

Sample No: VPA055626

**Oil Type:** DIESEL ENGINE OIL SAE 15W40

| SAMPLE INFORMAT  | ION      |              |      |  |
|------------------|----------|--------------|------|--|
| Sample Number    |          | VPA055626    | <br> |  |
| Sample Date      |          | 20 Jul 2023  | <br> |  |
| Machine Hours    |          | 81           | <br> |  |
| Oil Hours        |          | 0            | <br> |  |
| Oil Changed      |          | Changed      | <br> |  |
| Sample Status    |          | ATTENTION    | <br> |  |
| OIL CONDITION    |          |              |      |  |
| Visc @ 100°C     | cSt      | <b>△</b> 9.8 | <br> |  |
| Base Number (BN) | mg KOH/g | ■8.0         | <br> |  |
| Oxidation (PA)   | %        | 24           | <br> |  |
| Oxidation (FA)   | /0       |              | <br> |  |
| CONTAMINATION    |          |              |      |  |
| Soot %           | %        | <b>0.1</b>   | <br> |  |
| Nitration (PA)   | %        | 37           | <br> |  |
| Sulfation (PA)   | %        | 37           | <br> |  |
| Glycol           | %        | NEG          | <br> |  |
| Fuel             | %        | <b>1.4</b>   | <br> |  |
| Silicon          | ppm      | <b>28</b>    | <br> |  |
| Sodium           | ppm      | <b>2</b>     | <br> |  |
| Potassium        | ppm      | <b>5</b>     | <br> |  |
| WEAR METALS      |          |              |      |  |
| Iron             | ppm      | <b>12</b>    | <br> |  |
| Copper           | ppm      | ■16          | <br> |  |
| Lead             | •        | <b>■</b> 4   | <br> |  |
| Tin              | ppm      | <b>■</b> 4   | <br> |  |
| Aluminum         | ppm      | <b>4</b>     | <br> |  |
| Chromium         | ppm      | <b>0</b>     | <br> |  |
| Molybdenum       | ppm      | <b>■</b> 65  | <br> |  |
| Nickel           | ppm      | <b>0</b> 0   | <br> |  |
| Titanium         | ppm      | <b>■</b> <1  | <br> |  |
| Silver           | ppm      | <b>0</b>     | <br> |  |
| Manganese        | ppm      | <b>2</b>     | <br> |  |
| Vanadium         | ppm      | <1           | <br> |  |
| ADDITIVES        |          |              |      |  |
|                  |          |              |      |  |
| Calcium          | ppm      | <b>1815</b>  | <br> |  |
| Magnesium        | ppm      | <b>131</b>   | <br> |  |
| Zinc             | ppm      | <b>1074</b>  | <br> |  |
| Phosphorus       | ppm      | ■840         | <br> |  |
| Barium           | ppm      | ■ 5          | <br> |  |
| Boron            | ppm      | <b>■</b> 0   | <br> |  |

## Diagnosis

Oil and filter change at the time of sampling has been noted. Resample at the next service interval to monitor. All component wear rates are normal. Fuel content negligible. There is no indication of any contamination in the oil. The oil viscosity is lower than normal. The BN result indicates that there is suitable alkalinity remaining in the oil. Confirm oil type.