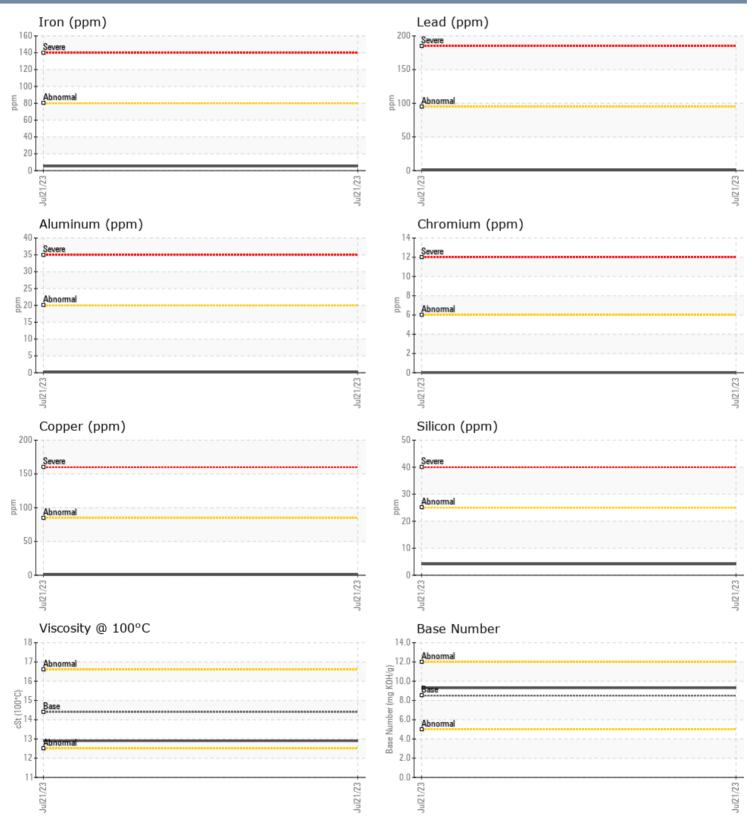

#### SAMPLE INFORMATION

| Sample Number    |          | VPA045481   | <br> |  |
|------------------|----------|-------------|------|--|
| Sample Date      |          | 21 Jul 2023 | <br> |  |
| Machine Hours    |          | 848         | <br> |  |
| Oil Hours        |          | 0           | <br> |  |
| Oil Changed      |          | N/A         | <br> |  |
| Sample Status    |          | NORMAL      | <br> |  |
|                  |          |             |      |  |
| OIL CONDITION    |          |             |      |  |
| Visc @ 100°C     | cSt      | 12.9        | <br> |  |
| Base Number (BN) | mg KOH/g | 9.3         | <br> |  |
| Oxidation (PA)   | %        | 58          | <br> |  |
|                  |          |             |      |  |
| CONTAMINATION    |          |             |      |  |
| Soot %           | %        | 0.4         | <br> |  |
| Nitration (PA)   | %        | 59          | <br> |  |
| Sulfation (PA)   | %        | 55          | <br> |  |
| Glycol           | %        | NEG         | <br> |  |
| Fuel             | %        | <1.0        | <br> |  |
| Silicon          | ppm      | <b>4</b>    | <br> |  |
| Sodium           | ppm      | 2           | <br> |  |
| Potassium        | ppm      | 2           | <br> |  |
|                  |          |             |      |  |

#### WEAR METALS

| Iron       | ppm | 5    | <br> |  |
|------------|-----|------|------|--|
| Copper     | ppm | ■<1  | <br> |  |
| Lead       | ppm | □ <1 | <br> |  |
| Tin        | ppm | ■<1  | <br> |  |
| Aluminum   | ppm | □ <1 | <br> |  |
| Chromium   | ppm | 0    | <br> |  |
| Molybdenum | ppm | 63   | <br> |  |
| Nickel     | ppm | 0    | <br> |  |
| Titanium   | ppm | □ <1 | <br> |  |
| Silver     | ppm | 0    | <br> |  |
| Manganese  | ppm | □ <1 | <br> |  |
| Vanadium   | ppm | <1   | <br> |  |

#### GRAPHS

Report Id: VP694356 [WUSCAR] 05909654 (Generated: 07/30/2023 21:27:18) Rev: 1

Contact/Location: ASHANTI BURKE - VP694356