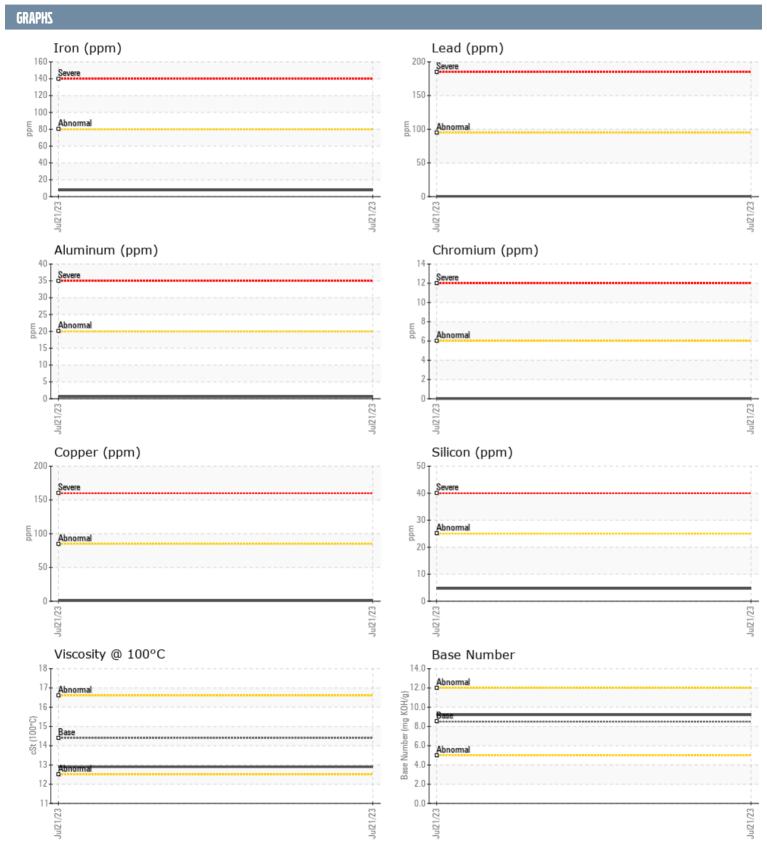

## THRUSURR HUAT VOLVO PENTA 2013869527 - STARBOARD DIESEL ENGINE

Sample No: VPA045478

Oil Type: DIESEL ENGINE OIL SAE 40

| SAMPLE INFORMAT  | <b>TION</b> |                  |      |  |
|------------------|-------------|------------------|------|--|
| Sample Number    |             | VPA045478        | <br> |  |
| Sample Date      |             | 21 Jul 2023      | <br> |  |
| Machine Hours    |             | 848              |      |  |
| Oil Hours        |             |                  |      |  |
|                  |             | 0                | <br> |  |
| Oil Changed      |             | N/A              | <br> |  |
| Sample Status    |             | NORMAL           | <br> |  |
| OIL CONDITION    |             |                  |      |  |
| Visc @ 100°C     | cSt         | <b>12.9</b>      | <br> |  |
| Base Number (BN) | mg KOH/g    | ■9.2             | <br> |  |
| Oxidation (PA)   | %           | 58               | <br> |  |
| CONTAMINATION    |             |                  |      |  |
|                  |             |                  |      |  |
| Soot %           | %           | ■ 0.5            | <br> |  |
| Nitration (PA)   | %           | 58               | <br> |  |
| Sulfation (PA)   | %           | 55               | <br> |  |
| Glycol           | %           | NEG              | <br> |  |
| Fuel             | %           | <1.0             | <br> |  |
| Silicon          | ppm         | <b>5</b>         | <br> |  |
| Sodium           | ppm         | <b>2</b>         | <br> |  |
| Potassium        | ppm         | <b>■</b> 3       | <br> |  |
| WEAR METALS      |             |                  |      |  |
|                  |             |                  |      |  |
| Iron             | ppm         | <b>8</b>         | <br> |  |
| Copper           | ppm         | <b>1</b>         | <br> |  |
| Lead             | ppm         | <b>■ &lt;1</b>   | <br> |  |
| Tin              | ppm         | <b>■&lt;1</b>    | <br> |  |
| Aluminum         | ppm         | <b>■</b> <1      | <br> |  |
| Chromium         | ppm         | <b>■</b> 0       | <br> |  |
| Molybdenum       | ppm         | <b>■</b> 64      | <br> |  |
| Nickel           | ppm         | <b>■</b> 0       | <br> |  |
| Titanium         | ppm         | <b>■&lt;1</b>    | <br> |  |
| Silver           | ppm         | <b>■</b> 0       | <br> |  |
| Manganese        | ppm         | <b>■&lt;1</b>    | <br> |  |
| Vanadium         | ppm         | <1               | <br> |  |
| ADDITIVES        |             |                  |      |  |
| Calcium          | ppm         | <b>1189</b>      | <br> |  |
| Magnesium        | ppm         | <b>1073</b>      | <br> |  |
| Zinc             | ppm         | ■ 1367           | <br> |  |
| Phosphorus       |             | ■ 1307<br>■ 1087 |      |  |
| Barium           | ppm         |                  | <br> |  |
|                  | ppm         | <b>■</b> 0       |      |  |
| Boron            | ppm         | <b>□</b> 0       | <br> |  |

## Diagnosis

Resample at the next service interval to monitor. All component wear rates are normal. There is no indication of any contamination in the oil. The BN result indicates that there is suitable alkalinity remaining in the oil. The condition of the oil is suitable for further service.