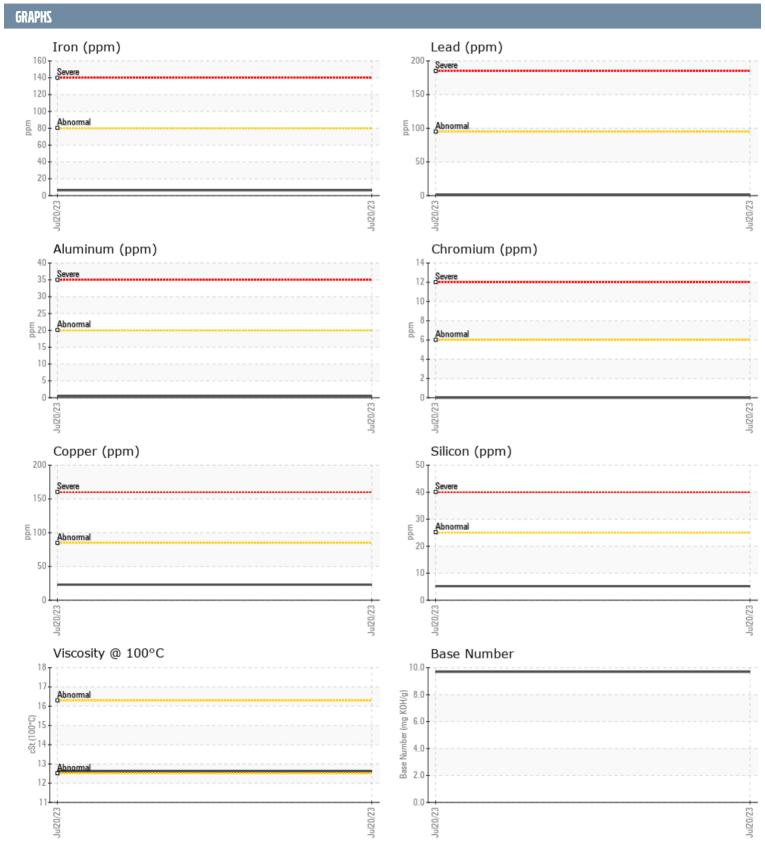

## **VOLVO PENTA 7011300548 - STARBOARD DIESEL ENGINE**

Sample No: VPA046425

**Oil Type:** VOLVO PENTA SAE 15W40

| SAMPLE INFORMAT  | TION     |               |      |  |
|------------------|----------|---------------|------|--|
|                  |          |               |      |  |
| Sample Number    |          | VPA046425     | <br> |  |
| Sample Date      |          | 20 Jul 2023   | <br> |  |
| Machine Hours    |          | 770           | <br> |  |
| Oil Hours        |          | 0             | <br> |  |
| Oil Changed      |          | Not Changd    | <br> |  |
| Sample Status    |          | NORMAL        | <br> |  |
| OIL CONDITION    |          |               |      |  |
| Visc @ 100°C     | cSt      | <b>12.6</b>   | <br> |  |
| Base Number (BN) | mg KOH/g | 9.7           | <br> |  |
| Oxidation (PA)   | %        | 57            | <br> |  |
| Oxidation (FA)   | 70       |               | <br> |  |
| CONTAMINATION    |          |               |      |  |
| Soot %           | %        | ■0.3          | <br> |  |
| Nitration (PA)   | %        | 53            | <br> |  |
| Sulfation (PA)   | %        | 54            | <br> |  |
| Glycol           | %        | NEG           | <br> |  |
| Fuel             | %        | <1.0          | <br> |  |
| Silicon          | ppm      | ■5            | <br> |  |
| Sodium           | ppm      | 2             | <br> |  |
| Potassium        |          | 2             | <br> |  |
| POLASSIUIII      | ppm      | <u></u> Z     | <br> |  |
| WEAR METALS      |          |               |      |  |
| Iron             | ppm      | <b>6</b>      | <br> |  |
| Copper           | ppm      | <b>23</b>     | <br> |  |
| Lead             | ppm      | 1             | <br> |  |
| Tin              | ppm      | <b>■&lt;1</b> | <br> |  |
| Aluminum         | ppm      | <b>■&lt;1</b> | <br> |  |
| Chromium         | ppm      | 0             | <br> |  |
| Molybdenum       |          | <b>62</b>     | <br> |  |
| Nickel           | ppm      | <b>■ 62</b>   | <br> |  |
| Titanium         |          | <b>■&lt;1</b> |      |  |
| Silver           | ppm      | <b>0</b>      | <br> |  |
|                  | ppm      |               |      |  |
| Manganese        | ppm      | <b>-</b> <1   | <br> |  |
| Vanadium         | ppm      | <1            | <br> |  |
| ADDITIVES        |          |               |      |  |
| Calcium          | ppm      | <b>1123</b>   | <br> |  |
| Magnesium        | ppm      | 1048          | <br> |  |
| Zinc             | ppm      | <b>■</b> 1330 | <br> |  |
| Phosphorus       | ppm      | <b>1068</b>   | <br> |  |
| Barium           |          | ■0            | <br> |  |
| Boron            | ppm      | <b>0</b>      |      |  |
| DOTOTI           | ppm      |               | <br> |  |

## Diagnosis

Resample at the next service interval to monitor.All component wear rates are normal. There is no indication of any contamination in the oil. The BN result indicates that there is suitable alkalinity remaining in the oil. The condition of the oil is suitable for further service.