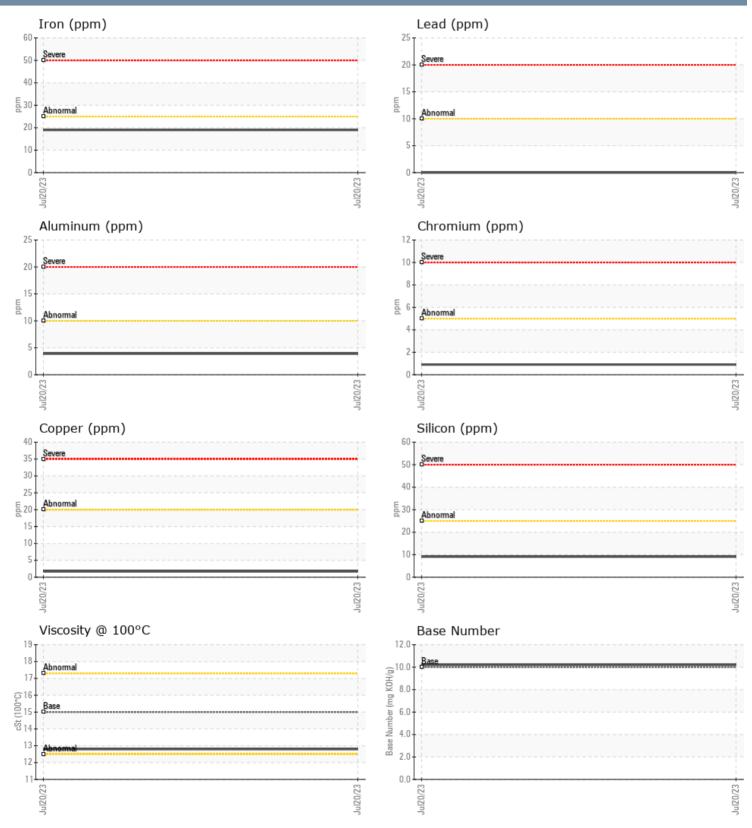

#### GRAPHS

Report Id: VP694356 [WUSCAR] 05909658 (Generated: 08/01/2023 10:05:19) Rev: 1

Contact/Location: JEF BURKE - VP694356