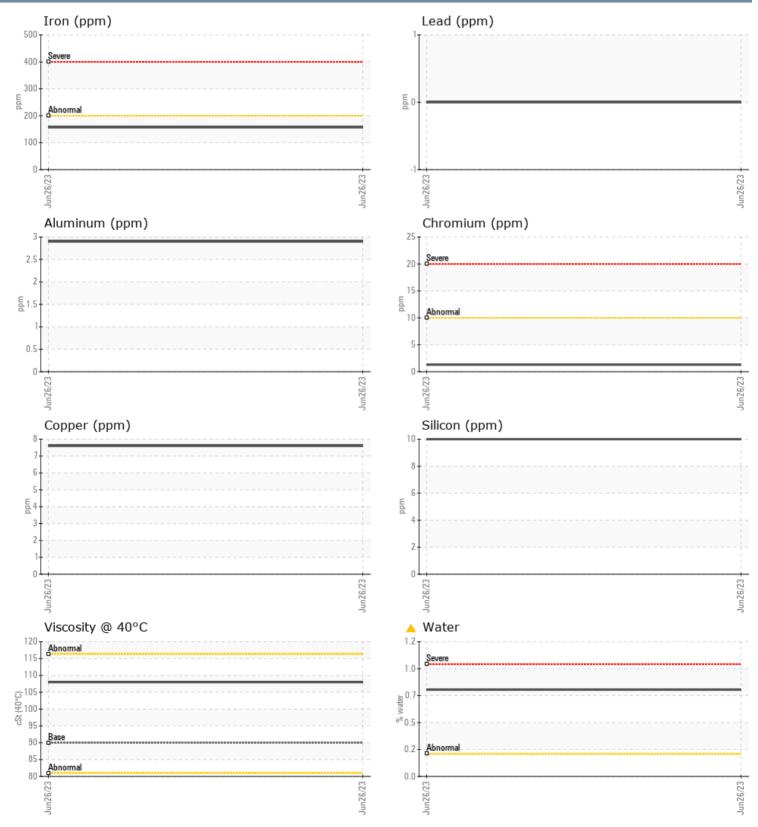

## 3940022495 - PORT IPS

Sample No: VPA055592

Oil Type: VOLVO PENTA GL-5 SAE 75W90

| SAMPLE INFORM    | ATION |              |  |  |  |                                                                     |
|------------------|-------|--------------|--|--|--|---------------------------------------------------------------------|
| Sample Number    |       | VPA055592    |  |  |  | _                                                                   |
| Sample Date      |       | 26 Jun 2023  |  |  |  | ADVANCED DIESEL                                                     |
| Machine Hours    |       | 755          |  |  |  | 1029 INDUSTRIAL BL                                                  |
| Oil Hours        |       | 0            |  |  |  | NAPLES, FL                                                          |
| Oil Changed      |       | N/A          |  |  |  | US 34104                                                            |
| Sample Status    |       | ABNORMAL     |  |  |  | Contact: KEITH SPICE                                                |
| OIL CONDITION    |       |              |  |  |  | keith_advanceddiese<br>T: (239)580-8731                             |
| Visc @ 40°C      | cSt   | 108          |  |  |  | F:                                                                  |
| CONTAMINATION    | l     |              |  |  |  | Diagnosis                                                           |
| Water            | %     | <b>0.773</b> |  |  |  | We advise that you                                                  |
| Silicon          | ppm   | 10           |  |  |  | source of water entr<br>recommend an early                          |
| Sodium           | ppm   | <b>71</b>    |  |  |  | monitor this conditi                                                |
| Potassium        | ppm   | 2            |  |  |  | wear rates are norm                                                 |
| WEAR METALS   PQ |       |              |  |  |  | concentration of wa<br>oil. The condition o<br>acceptable for the t |
| Iron             | ppm   | 157          |  |  |  |                                                                     |
| Copper           | ppm   | 8            |  |  |  |                                                                     |
| Lead             | ppm   | 0            |  |  |  |                                                                     |
| Tin              | ppm   | 0            |  |  |  |                                                                     |
| Aluminum         | ppm   | 3            |  |  |  |                                                                     |
| Chromium         | ppm   | <b>1</b>     |  |  |  |                                                                     |
| Molybdenum       | ppm   | <b>■</b> <1  |  |  |  |                                                                     |
| Nickel           | ppm   | ■ <1         |  |  |  |                                                                     |
| Titanium         | ppm   | 0            |  |  |  |                                                                     |
| Silver           | ppm   | 0            |  |  |  |                                                                     |
| Manganese        | ppm   | 2            |  |  |  |                                                                     |
| Vanadium         | ppm   | 0            |  |  |  | _                                                                   |
| ADDITIVES        |       |              |  |  |  |                                                                     |
| Calcium          | ppm   | 55           |  |  |  |                                                                     |
| Magnesium        | ppm   | 23           |  |  |  |                                                                     |
| Zinc             | ppm   | <b>40</b>    |  |  |  |                                                                     |
| Phosphorus       | ppm   | <b>1419</b>  |  |  |  |                                                                     |
| Barium           | ppm   | 0            |  |  |  |                                                                     |
| Boron            | ppm   | 326          |  |  |  |                                                                     |

## GRAPHS

Report Id: VPADVNAP [WUSCAR] 05910310 (Generated: 08/01/2023 09:49:58) Rev: 1

Contact/Location: KEITH SPICER - VPADVNAP