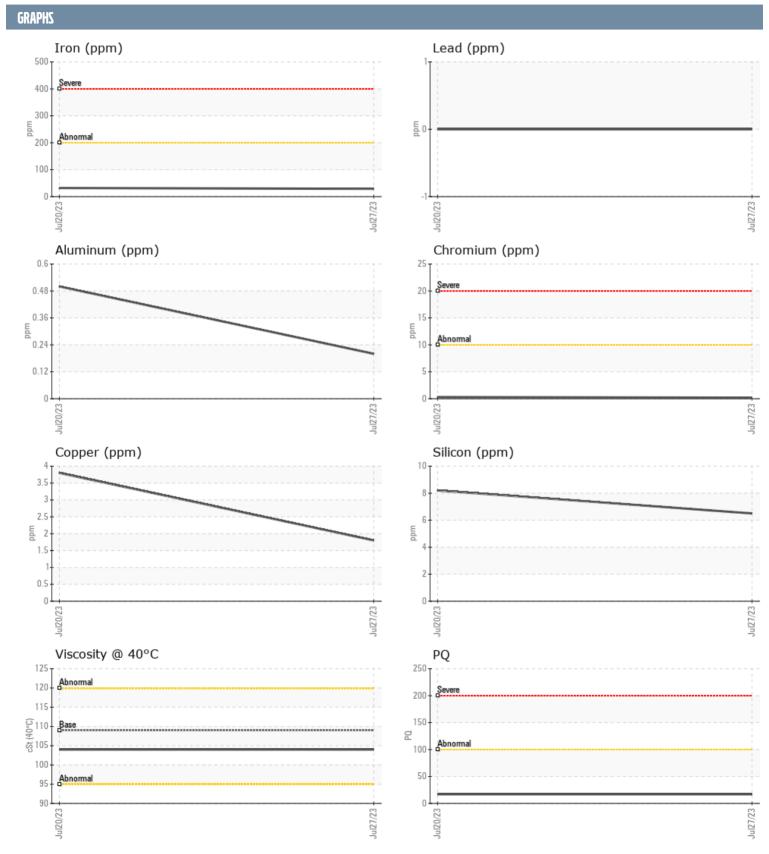

## Diagnosis

Resample at the next service interval to monitor. All component wear rates are normal. There is no indication of any contamination in the oil. The condition of the oil is acceptable for the time in service.