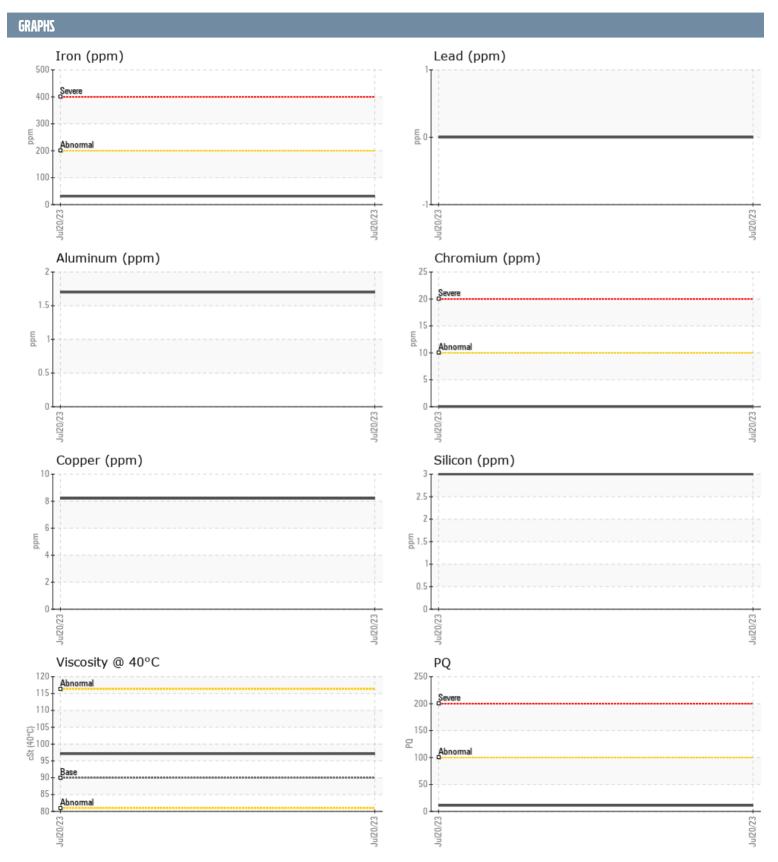

## JIM WHITES 42828 VOLVO PENTA 3200003999 - PORT IPS

Sample No: VPA055631

**Oil Type:** VOLVO PENTA GL-5 SAE 75W90

| SAMPLE INFORM | ATION      |                |      |  |
|---------------|------------|----------------|------|--|
|               | ATTON -    |                |      |  |
| Sample Number |            | VPA055631      | <br> |  |
| Sample Date   |            | 20 Jul 2023    | <br> |  |
| Machine Hours |            | 104            | <br> |  |
| Oil Hours     |            | 0              | <br> |  |
| Oil Changed   |            | Changed        | <br> |  |
| Sample Status |            | NORMAL         | <br> |  |
| OIL CONDITION |            |                |      |  |
| Visc @ 40°C   | cSt        | <b>97.1</b>    | <br> |  |
| CONTAMINATION | 1          |                |      |  |
| Silicon       |            | 3              | <br> |  |
| Sodium        | ppm        | 3<br><u></u> 4 | <br> |  |
| Potassium     | ppm        | _              | <br> |  |
| Potassium     | ppm        | <b>5</b>       | <br> |  |
| WEAR METALS   |            |                |      |  |
| PQ            |            | <b>11</b>      | <br> |  |
| Iron          | ppm        | <b>■</b> 31    | <br> |  |
| Copper        | ppm        | 8              | <br> |  |
| Lead          | ppm        | 0              | <br> |  |
| Tin           | ppm        | 0              | <br> |  |
| Aluminum      | ppm        | 2              | <br> |  |
| Chromium      | ppm        | <b>0</b>       | <br> |  |
| Molybdenum    | ppm        | <b>0</b>       | <br> |  |
| Nickel        | ppm        | ■0             | <br> |  |
| Titanium      | ppm        | 0              | <br> |  |
| Silver        | ppm        | 0              | <br> |  |
| Manganese     | ppm        | <b>m</b> 3     | <br> |  |
| Vanadium      | ppm        | 0              | <br> |  |
| ADDITIVES     | 15 15 15 1 |                |      |  |
| VDDIIIAE7     |            |                |      |  |
| Calcium       | ppm        | <b>56</b>      | <br> |  |
| Magnesium     | ppm        | 956            | <br> |  |
| Zinc          | ppm        | ■0             | <br> |  |
| Phosphorus    | ppm        | <b>1664</b>    | <br> |  |
| Barium        | ppm        | ■0             | <br> |  |
| Boron         | ppm        | <b>627</b>     | <br> |  |
|               |            |                |      |  |