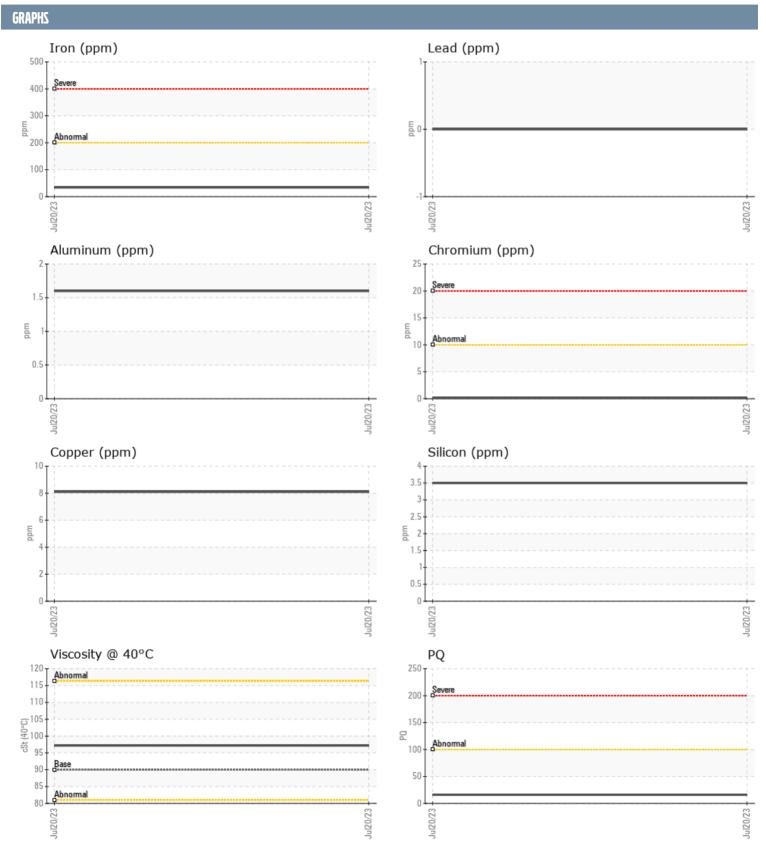

## JIM WHITES 42878 VOLVO PENTA 3200003992 - STARBOARD IPS

Sample No: VPA055928

**Oil Type:** VOLVO PENTA GL-5 SAE 75W90

| SAMPLE INFORM | ATION |               |      |  |
|---------------|-------|---------------|------|--|
| Sample Number |       | VPA055928     | <br> |  |
| Sample Date   |       | 20 Jul 2023   | <br> |  |
| Machine Hours |       | 104           | <br> |  |
| Oil Hours     |       | 0             | <br> |  |
| Oil Changed   |       | Changed       | <br> |  |
| Sample Status |       | NORMAL        | <br> |  |
|               |       |               |      |  |
| OIL CONDITION |       |               |      |  |
| Visc @ 40°C   | cSt   | <b>97.2</b>   | <br> |  |
| CONTAMINATION |       |               |      |  |
| Silicon       | ppm   | 4             | <br> |  |
| Sodium        | ppm   | <b>■</b> 3    | <br> |  |
| Potassium     | ppm   | <u> </u>      | <br> |  |
| WEAR METALS   |       |               |      |  |
| MENU METAT2   |       |               |      |  |
| PQ            |       | <b>16</b>     | <br> |  |
| Iron          | ppm   | <b>■34</b>    | <br> |  |
| Copper        | ppm   | 8             | <br> |  |
| Lead          | ppm   | 0             | <br> |  |
| Tin           | ppm   | 0             | <br> |  |
| Aluminum      | ppm   | 2             | <br> |  |
| Chromium      | ppm   | <b>■&lt;1</b> | <br> |  |
| Molybdenum    | ppm   | <b>□</b> 0    | <br> |  |
| Nickel        | ppm   | <b>■&lt;1</b> | <br> |  |
| Titanium      | ppm   | 0             | <br> |  |
| Silver        | ppm   | 0             | <br> |  |
| Manganese     | ppm   | <b>4</b>      | <br> |  |
| Vanadium      | ppm   | 0             | <br> |  |
| ADDITIVES     |       |               |      |  |
| Calcium       | ppm   | <b>6</b> 5    | <br> |  |
| Magnesium     | ppm   | 962           | <br> |  |
| Zinc          | ppm   | <b>■</b> 0    | <br> |  |
| Phosphorus    | ppm   | <b>1686</b>   | <br> |  |
| Barium        | ppm   | <b>0</b>      | <br> |  |
| Boron         | ppm   | <b>637</b>    | <br> |  |
|               |       |               |      |  |

## Diagnosis

Resample at the next service interval to monitor. All component wear rates are normal. There is no indication of any contamination in the oil. The condition of the oil is acceptable for the time in service.