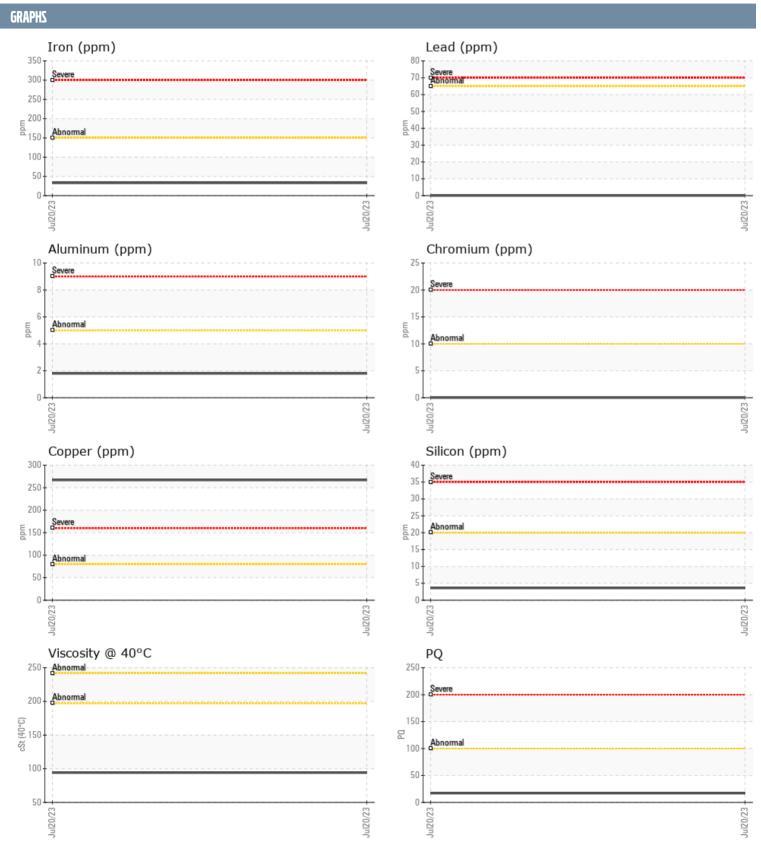

## ZF 20206759 - INBOARD - PORT GEARBOX

Sample No: VPA046429
Oil Type: NOT GIVEN

| SAMPLE INFORM         | ATION      |                            |      |  |
|-----------------------|------------|----------------------------|------|--|
| Sample Number         |            | VPA046429                  | <br> |  |
| Sample Date           |            | 20 Jul 2023                | <br> |  |
| Machine Hours         |            | 770                        | <br> |  |
| Oil Hours             |            | 0                          | <br> |  |
| Oil Changed           |            | Not Changd                 | <br> |  |
| Sample Status         |            | NORMAL                     | <br> |  |
| Sample Status         |            | NORWAL                     | <br> |  |
| OIL CONDITION         |            |                            |      |  |
| Visc @ 40°C           | cSt        | ■94.1                      | <br> |  |
| CONTAMINATION         |            |                            |      |  |
| Silicon               | ppm        | <b>□</b> 4                 | <br> |  |
| Sodium                | ppm        | <br>8                      | <br> |  |
| Potassium             | ppm        | <b>0</b>                   | <br> |  |
| WEAR METALS           |            |                            |      |  |
| PQ                    |            | <b>■17</b>                 | <br> |  |
|                       | 10 10 100  | ■17                        |      |  |
| Iron                  | ppm        |                            | <br> |  |
| Copper<br>Lead        | ppm        | <b>■</b> 267<br><b>■</b> 0 | <br> |  |
| Tin                   | ppm        | <b>■</b> 15                | <br> |  |
| Aluminum              | ppm        | <u> </u>                   | <br> |  |
| Chromium              | ppm        | <b>0</b>                   | <br> |  |
| Molybdenum            | ppm        | 65                         | <br> |  |
| Nickel                | ppm        | <b>■</b> 0                 | <br> |  |
| Titanium              | ppm        | 0                          |      |  |
| Silver                | ppm        | 0                          | <br> |  |
|                       | ppm        | 0                          | <br> |  |
| Manganese<br>Vanadium | ppm<br>ppm | 0                          | <br> |  |
| variaululli           | ррпп       | <u> </u>                   | <br> |  |
| ADDITIVES             |            |                            |      |  |
| Calcium               | ppm        | 2155                       | <br> |  |
| Magnesium             | ppm        | 357                        | <br> |  |
| Zinc                  | ppm        | 1007                       | <br> |  |
| Phosphorus            | ppm        | 870                        | <br> |  |
| Barium                | ppm        | 0                          | <br> |  |
| Boron                 | ppm        | 299                        | <br> |  |