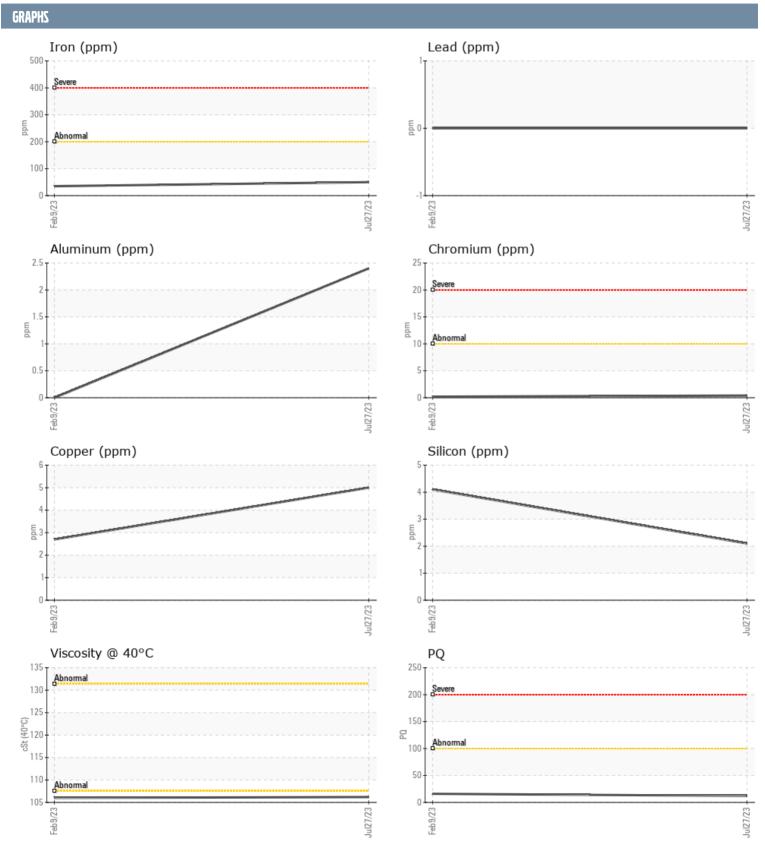

## DAN SMALLEY EBSO-SX VOLVO PENTA 3950001455 - STARBOARD IPS

Sample No: VPA047324

Oil Type: VOLVO API GL-5 SAE 75W90

| SAMPLE INFORMA               | ATION |                          |                          |      |
|------------------------------|-------|--------------------------|--------------------------|------|
| Sample Number<br>Sample Date |       | VPA047324<br>27 Jul 2023 | VPA041385<br>09 Feb 2023 | <br> |
| Machine Hours                |       | 1294                     | 1475                     | <br> |
| Oil Hours                    |       | 100                      | 75                       | <br> |
| Oil Changed                  |       | Not Changd               | Not Changd               | <br> |
| Sample Status                |       | NORMAL                   | NORMAL                   | <br> |
| Sumple Status                |       | ITOMINAL                 | TVOTATVITAL              |      |
| OIL CONDITION                |       |                          |                          |      |
| Visc @ 40°C                  | cSt   | 106.2                    | 106                      | <br> |
| CONTAMINATION                |       |                          |                          |      |
| Silicon                      | ppm   | 2                        | 4                        | <br> |
| Sodium                       | ppm   | <b>4</b>                 | 3                        | <br> |
| Potassium                    |       | <b>1</b> <1              | 0                        | <br> |
| POLASSIUITI                  | ppm   |                          | 0                        | <br> |
| WEAR METALS                  |       |                          |                          |      |
| PQ                           |       | <b>12</b>                | <b>1</b> 6               | <br> |
| Iron                         | ppm   | ■50                      | ■35                      | <br> |
| Copper                       | ppm   | 5                        | 3                        | <br> |
| Lead                         | ppm   | 0                        | 0                        | <br> |
| Tin                          | ppm   | 0                        | 0                        | <br> |
| Aluminum                     | ppm   | 2                        | 0                        | <br> |
| Chromium                     | ppm   | <b>■&lt;1</b>            | <b></b> <1               | <br> |
| Molybdenum                   | ppm   | <b>■&lt;1</b>            | <b>0</b>                 | <br> |
| Nickel                       | ppm   | <b>-</b> <1              | <b>0</b>                 | <br> |
| Titanium                     | ppm   | 0                        | 0                        | <br> |
| Silver                       | ppm   | 0                        | 0                        | <br> |
| Manganese                    | ppm   | <b>■</b> <1              | < 1                      | <br> |
| Vanadium                     | ppm   | 0                        | 0                        | <br> |
| ADDITIVES                    |       |                          |                          |      |
| Calcium                      | ppm   | <b>□8</b>                | <b>□</b> 10              | <br> |
| Magnesium                    | ppm   | ■3                       | 0                        | <br> |
| Zinc                         | ppm   | <b>22</b>                | <b>0</b>                 | <br> |
| Phosphorus                   | ppm   | <b>1419</b>              | 1374                     | <br> |
| Barium                       | ppm   | <b>2</b>                 | <b>1</b> 0               | <br> |
| Boron                        | ppm   | <b>319</b>               | 353                      | <br> |
| DOTOIT                       | ppiii | <b>313</b>               |                          | <br> |

## Diagnosis

Resample at the next service interval to monitor. All component wear rates are normal. There is no indication of any contamination in the oil. The condition of the oil is acceptable for the time in service.