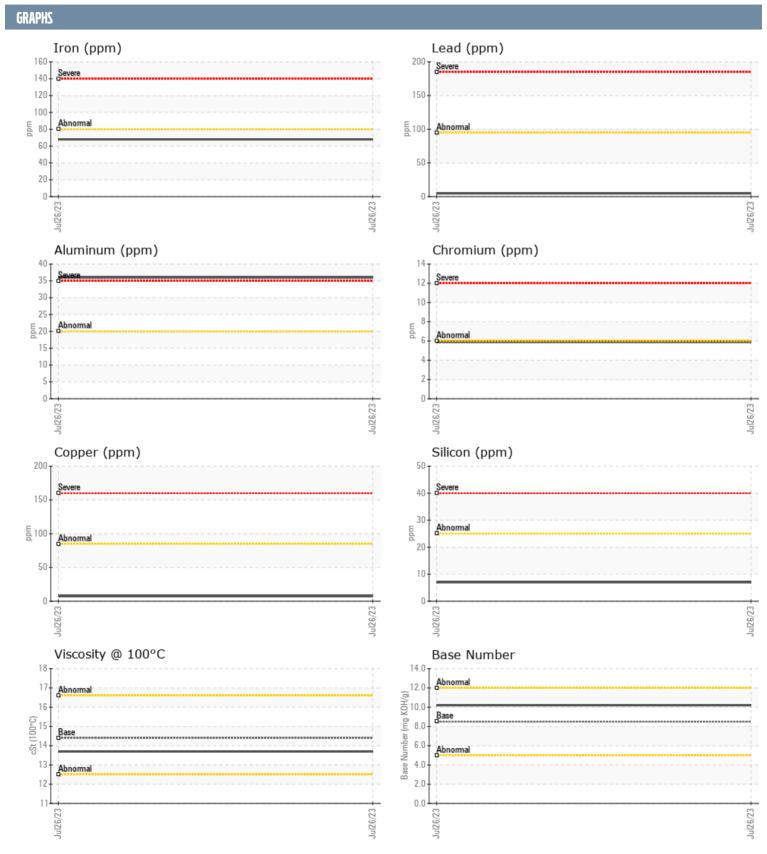

## **VOLVO PENTA A361535 - PORT DIESEL ENGINE**

Sample No: VPA056215

**Oil Type:** DIESEL ENGINE OIL SAE 15W40

| SAMPLE INFORMAT  | TION     |                 |      |  |
|------------------|----------|-----------------|------|--|
|                  |          |                 |      |  |
| Sample Number    |          | VPA056215       | <br> |  |
| Sample Date      |          | 26 Jul 2023     | <br> |  |
| Machine Hours    |          | 437             | <br> |  |
| Oil Hours        |          | 0               | <br> |  |
| Oil Changed      |          | N/A             | <br> |  |
| Sample Status    |          | NORMAL          | <br> |  |
| OIL CONDITION    |          |                 |      |  |
| Visc @ 100°C     | cSt      | <b>13.7</b>     | <br> |  |
| Base Number (BN) | mg KOH/g | ■10.2           | <br> |  |
| Oxidation (PA)   | %        | 56              | <br> |  |
|                  |          |                 |      |  |
| CONTAMINATION    |          |                 |      |  |
| Soot %           | %        | <b>0.2</b>      | <br> |  |
| Nitration (PA)   | %        | 47              | <br> |  |
| Sulfation (PA)   | %        | 52              | <br> |  |
| Glycol           | %        | NEG             | <br> |  |
| Fuel             | %        | <1.0            | <br> |  |
| Silicon          | ppm      | <b>7</b>        | <br> |  |
| Sodium           | ppm      | <b>1</b> 9      | <br> |  |
| Potassium        | ppm      | <b>2</b>        | <br> |  |
| Totassiam        | ррпп     |                 |      |  |
| WEAR METALS      |          |                 |      |  |
| Iron             | ppm      | <b>68</b>       | <br> |  |
| Copper           | ppm      | <b>7</b>        | <br> |  |
| Lead             | ppm      | <b>5</b>        | <br> |  |
| Tin              | ppm      | <b>■&lt;1</b>   | <br> |  |
| Aluminum         | ppm      | <b>■</b> 36     | <br> |  |
| Chromium         | ppm      | <b>■</b> 6      | <br> |  |
| Molybdenum       | ppm      | <b>65</b>       | <br> |  |
| Nickel           | ppm      | 2               | <br> |  |
| Titanium         | ppm      | <b>0</b>        | <br> |  |
| Silver           | ppm      | ■0              | <br> |  |
| Manganese        | ppm      | <b>■</b> <1     | <br> |  |
| Vanadium         | ppm      | 0               | <br> |  |
| ADDITIVES        |          |                 |      |  |
|                  |          | =1100           |      |  |
| Calcium          | ppm      | ■ 1120<br>■ 076 | <br> |  |
| Magnesium        | ppm      | <b>■</b> 976    | <br> |  |
| Zinc             | ppm      | <b>1263</b>     | <br> |  |
| Phosphorus       | ppm      | <b>1075</b>     | <br> |  |
| Barium           | ppm      | ■0              | <br> |  |
| Boron            | ppm      | <b>6</b>        | <br> |  |
|                  |          |                 |      |  |

## Diagnosis

Resample at the next service interval to monitor. All component wear rates are normal. There is no indication of any contamination in the oil. The BN result indicates that there is suitable alkalinity remaining in the oil. The condition of the oil is acceptable for the time in service.