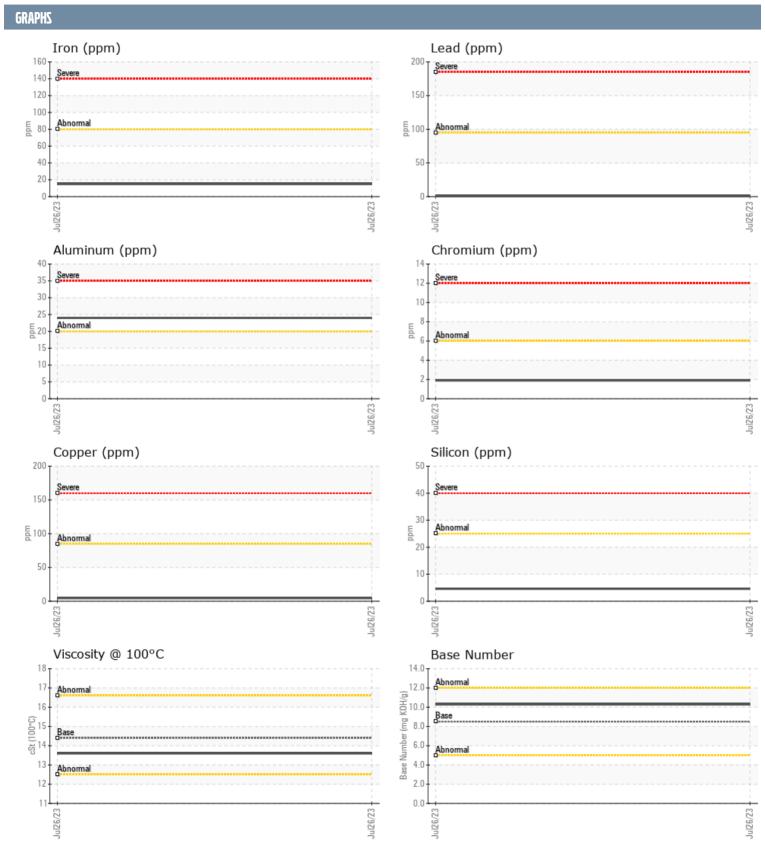

## **VOLVO PENTA A361536 - STARBOARD DIESEL ENGINE**

Sample No: VPA056104

Oil Type: DIESEL ENGINE OIL SAE 15W40

| SAMPLE INFORMAT  | TION     |               |      |  |
|------------------|----------|---------------|------|--|
| Sample Number    |          | VPA056104     | <br> |  |
| Sample Date      |          | 26 Jul 2023   | <br> |  |
| Machine Hours    |          | 438           |      |  |
| Oil Hours        |          | 0             |      |  |
|                  |          |               | <br> |  |
| Oil Changed      |          | N/A           | <br> |  |
| Sample Status    |          | NORMAL        | <br> |  |
| OIL CONDITION    |          |               |      |  |
| Visc @ 100°C     | cSt      | ■13.6         | <br> |  |
| Base Number (BN) | mg KOH/g | <b>10.3</b>   | <br> |  |
| Oxidation (PA)   | %        | 55            | <br> |  |
| CONTAMINATION    |          |               |      |  |
|                  | 0.4      |               |      |  |
| Soot %           | %        | ■ 0.1         | <br> |  |
| Nitration (PA)   | %        | 44            | <br> |  |
| Sulfation (PA)   | %        | 51            | <br> |  |
| Glycol           | %        | NEG           | <br> |  |
| Fuel             | %        | <1.0          | <br> |  |
| Silicon          | ppm      | <b>5</b>      | <br> |  |
| Sodium           | ppm      | <b>2</b>      | <br> |  |
| Potassium        | ppm      | <b>■1</b>     | <br> |  |
| WEAR METALS      |          |               |      |  |
| Iron             | ppm      | <b>15</b>     | <br> |  |
| Copper           | ppm      | <b>■</b> 5    | <br> |  |
| Lead             | ppm      | <b>■&lt;1</b> | <br> |  |
| Tin              | ppm      | <b> </b> <1   | <br> |  |
| Aluminum         | ppm      | ■24           | <br> |  |
| Chromium         | ppm      | 2             | <br> |  |
| Molybdenum       |          | <b>■62</b>    | <br> |  |
| Nickel           | ppm      | <b>■</b> 02   | <br> |  |
| Titanium         | ppm      | _             |      |  |
|                  | ppm      | <b>0</b>      |      |  |
| Silver           | ppm      | <b>0</b>      | <br> |  |
| Manganese        | ppm      | <b></b>       | <br> |  |
| Vanadium         | ppm      | 0             | <br> |  |
| ADDITIVES        |          |               |      |  |
| Calcium          | ppm      | <b>1078</b>   | <br> |  |
| Magnesium        | ppm      | <b>913</b>    | <br> |  |
| Zinc             | ppm      | <b>1193</b>   | <br> |  |
| Phosphorus       | ppm      | <b>998</b>    | <br> |  |
| Barium           | ppm      | ■0            | <br> |  |
| Boron            | ppm      | <b>5</b>      | <br> |  |
|                  |          |               |      |  |

## Diagnosis

Resample at the next service interval to monitor. All component wear rates are normal. There is no indication of any contamination in the oil. The BN result indicates that there is suitable alkalinity remaining in the oil. The condition of the oil is acceptable for the time in service.