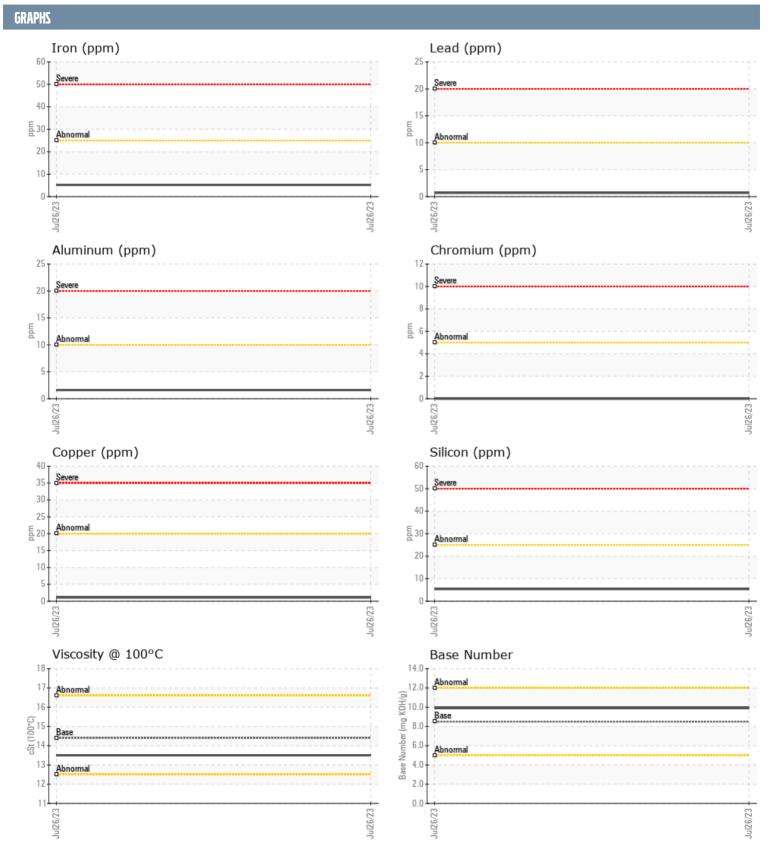

## KOHLER KOHLER 20E0ZD - VPA056451 (S/N NOT GIVEN) - GENSET

Sample No: VPA056451

**Oil Type:** DIESEL ENGINE OIL SAE 15W40

| SAMPLE INFORMAT  | TION     |             |      |  |
|------------------|----------|-------------|------|--|
| Sample Number    |          | VPA056451   | <br> |  |
|                  |          | 26 Jul 2023 |      |  |
| Sample Date      |          |             |      |  |
| Machine Hours    |          | 613         | <br> |  |
| Oil Hours        |          | 0           | <br> |  |
| Oil Changed      |          | N/A         | <br> |  |
| Sample Status    |          | NORMAL      | <br> |  |
| OIL CONDITION    |          |             |      |  |
| Visc @ 100°C     | cSt      | <b>13.5</b> | <br> |  |
| Base Number (BN) | mg KOH/g | <b>■9.9</b> | <br> |  |
| Oxidation (PA)   | %        | 56          | <br> |  |
| CONTAMINATION    |          |             |      |  |
| CONTAMINATION    |          |             |      |  |
| Soot %           | %        | ■ 0.1       | <br> |  |
| Nitration (PA)   | %        | 43          | <br> |  |
| Sulfation (PA)   | %        | 51          | <br> |  |
| Glycol           | %        | NEG         | <br> |  |
| Fuel             | %        | <1.0        | <br> |  |
| Silicon          | ppm      | <b>■</b> 5  | <br> |  |
| Sodium           | ppm      | ■0          | <br> |  |
| Potassium        | ppm      | <b>1</b>    | <br> |  |
|                  |          |             | <br> |  |
| WEAR METALS      |          |             |      |  |
| Iron             | ppm      | <b>■</b> 5  | <br> |  |
| Copper           | ppm      | <b>1</b>    | <br> |  |
| Lead             | ppm      | <b>■</b> <1 | <br> |  |
| Tin              | ppm      | ■0          | <br> |  |
| Aluminum         | ppm      | <b>2</b>    | <br> |  |
| Chromium         | ppm      | O           | <br> |  |
| Molybdenum       | ppm      | <b>■64</b>  | <br> |  |
| Nickel           | ppm      | ■0          | <br> |  |
| Titanium         |          | ■0          | <br> |  |
| Silver           | ppm      | 0           | <br> |  |
|                  | ppm      | _           |      |  |
| Manganese        | ppm      | 0           | <br> |  |
| Vanadium         | ppm      | 0           | <br> |  |
| ADDITIVES        |          |             |      |  |
| Calcium          | ppm      | <b>1102</b> | <br> |  |
| Magnesium        | ppm      | ■909        | <br> |  |
| Zinc             | ppm      | <b>1178</b> | <br> |  |
| Phosphorus       | ppm      | ■987        | <br> |  |
| Barium           | ppm      | ■0          | <br> |  |
| Boron            | ppm      | <b>16</b>   | <br> |  |
| 20.011           | 77111    |             |      |  |

## Diagnosis

Resample at the next service interval to monitor. All component wear rates are normal. There is no indication of any contamination in the oil. The BN result indicates that there is suitable alkalinity remaining in the oil. The condition of the oil is acceptable for the time in service.