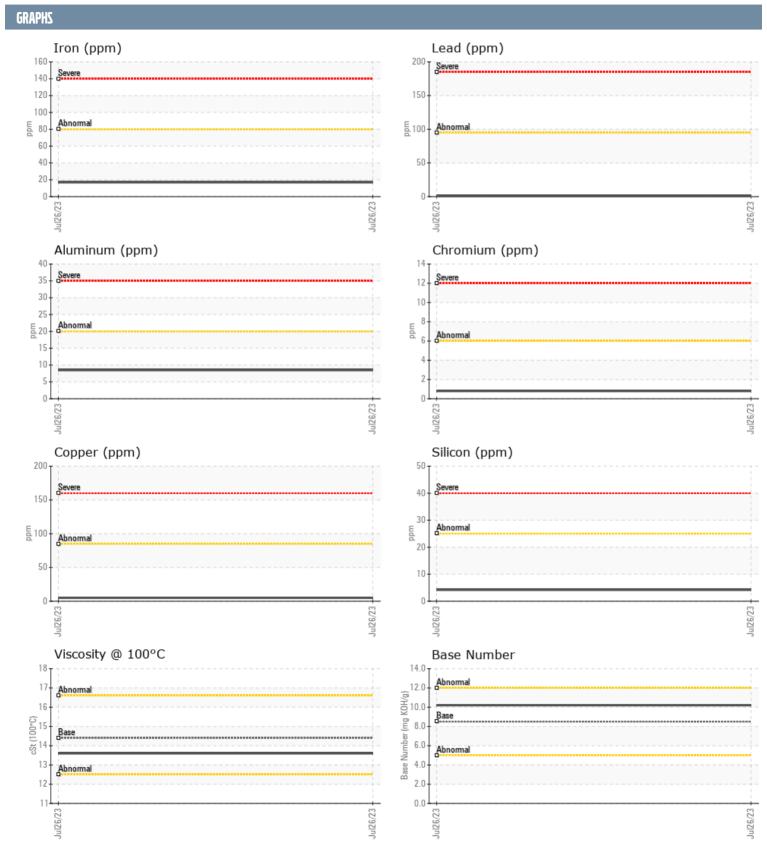

## **VOLVO PENTA A361534 - CENTER DIESEL ENGINE**

Sample No: VPA048111

Oil Type: DIESEL ENGINE OIL SAE 15W40

| SAMPLE INFORMAT  | TION     |              |      |  |
|------------------|----------|--------------|------|--|
|                  |          | VD4040444    |      |  |
| Sample Number    |          | VPA048111    | <br> |  |
| Sample Date      |          | 26 Jul 2023  | <br> |  |
| Machine Hours    |          | 429          | <br> |  |
| Oil Hours        |          | 0            | <br> |  |
| Oil Changed      |          | N/A          | <br> |  |
| Sample Status    |          | NORMAL       | <br> |  |
| OIL CONDITION    |          |              |      |  |
| Visc @ 100°C     | cSt      | <b>13.6</b>  | <br> |  |
| Base Number (BN) | mg KOH/g | <b>10.2</b>  | <br> |  |
| Oxidation (PA)   | %        | 55           | <br> |  |
| . ,              |          |              |      |  |
| CONTAMINATION    |          |              |      |  |
| Soot %           | %        | <b>■</b> 0.1 | <br> |  |
| Nitration (PA)   | %        | 44           | <br> |  |
| Sulfation (PA)   | %        | 52           | <br> |  |
| Glycol           | %        | NEG          | <br> |  |
| Fuel             | %        | <1.0         | <br> |  |
| Silicon          | ppm      | <b>11.5</b>  | <br> |  |
| Sodium           | ppm      | <b>■</b> 0   | <br> |  |
| Potassium        | ppm      | <b>■</b> <1  | <br> |  |
| rotassium        | ррпп     |              |      |  |
| WEAR METALS      |          |              |      |  |
| Iron             | ppm      | <b>17</b>    | <br> |  |
| Copper           | ppm      | <b>■</b> 5   | <br> |  |
| Lead             | ppm      | <b>1</b>     | <br> |  |
| Tin              | ppm      | ■0           | <br> |  |
| Aluminum         | ppm      | ■8           | <br> |  |
| Chromium         | ppm      | <b>■</b> <1  | <br> |  |
| Molybdenum       | ppm      | <b>63</b>    | <br> |  |
| Nickel           | ppm      | <b>■</b> <1  | <br> |  |
| Titanium         | ppm      | ■0           | <br> |  |
| Silver           | ppm      | <b>0</b>     | <br> |  |
| Manganese        |          | <b>■</b> <1  | <br> |  |
| Vanadium         | ppm      | 0            | <br> |  |
| variacium        | ррпп     | •            |      |  |
| ADDITIVES        |          |              |      |  |
| Calcium          | ppm      | <b>1093</b>  | <br> |  |
| Magnesium        | ppm      | <b>912</b>   | <br> |  |
| Zinc             | ppm      | <b>1196</b>  | <br> |  |
| Phosphorus       | ppm      | <b>1009</b>  | <br> |  |
| Barium           | ppm      | <b>■</b> 0   | <br> |  |
| Boron            | ppm      | <b>6</b>     | <br> |  |
| 501011           | PPIII    |              |      |  |

## Diagnosis

Resample at the next service interval to monitor. All component wear rates are normal. There is no indication of any contamination in the oil. The BN result indicates that there is suitable alkalinity remaining in the oil. The condition of the oil is acceptable for the time in service.