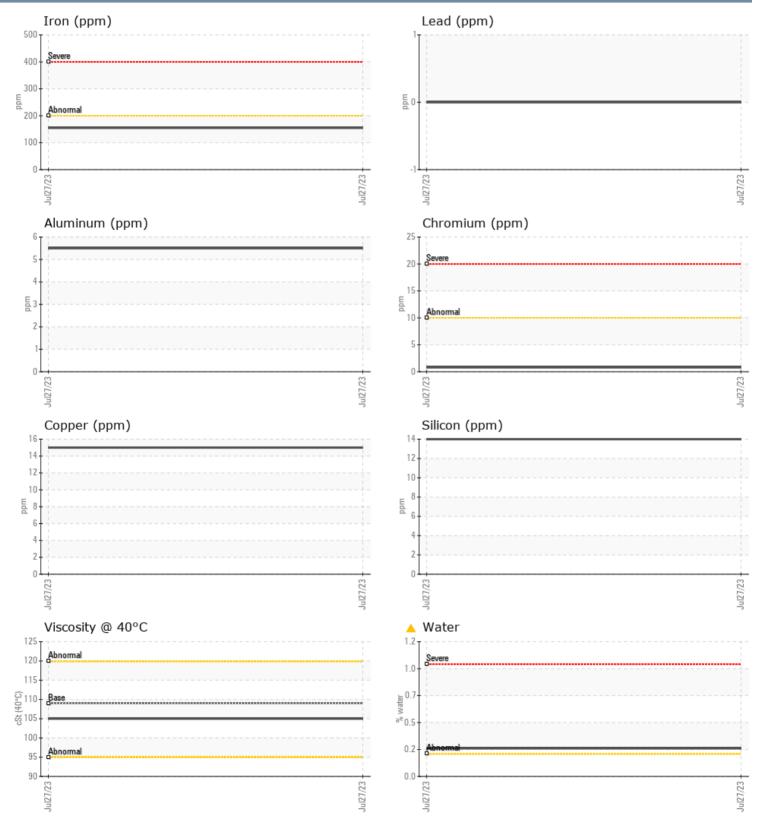

### VOLVO PENTA 3194006854 - PORT IPS

Sample No:VPA045181Oil Type:GEAR OIL SAE 75W90

| SAMPLE INFORM | IATION |              |      |  |
|---------------|--------|--------------|------|--|
| Sample Number |        | VPA045181    | <br> |  |
| Sample Date   |        | 27 Jul 2023  | <br> |  |
| Machine Hours |        | 962          | <br> |  |
| Oil Hours     |        | 0            | <br> |  |
| Oil Changed   |        | N/A          | <br> |  |
| Sample Status |        | ABNORMAL     | <br> |  |
|               | _      | ABNORMAL     | <br> |  |
| OIL CONDITION |        |              |      |  |
| Visc @ 40°C   | cSt    | 105          | <br> |  |
| CONTAMINATION | N      |              |      |  |
| Water         | %      | <b>0.250</b> | <br> |  |
| Silicon       | ppm    | 14           | <br> |  |
| Sodium        | ppm    | <b>17</b>    | <br> |  |
| Potassium     | ppm    | 2            | <br> |  |
| WEAR METALS   |        |              |      |  |
| PQ            |        | 13           | <br> |  |
| Iron          | ppm    | 155          | <br> |  |
| Copper        | ppm    | <br>15       | <br> |  |
| Lead          | ppm    | 0            | <br> |  |
| Tin           | ppm    | 0            | <br> |  |
| Aluminum      | ppm    | 6            | <br> |  |
| Chromium      | ppm    | ■<1          | <br> |  |
| Molybdenum    | ppm    | 0            | <br> |  |
| Nickel        | ppm    | ■ <1         | <br> |  |
| Titanium      | ppm    | <1           | <br> |  |
| Silver        | ppm    | 0            | <br> |  |
| Manganese     | ppm    | 2            | <br> |  |
| Vanadium      | ppm    | <1           | <br> |  |
| ADDITIVES     |        |              |      |  |
| Calcium       | ppm    | <b>160</b>   | <br> |  |
| Magnesium     | ppm    | 6            | <br> |  |
| Zinc          | ppm    | 67           | <br> |  |
| Phosphorus    | ppm    | 1374         | <br> |  |
| Barium        | ppm    | 0            | <br> |  |
| Boron         | ppm    | 263          | <br> |  |

#### GRAPHS

Report Id: VP705283 [WUSCAR] 05910633 (Generated: 08/01/2023 10:06:15) Rev: 1

Contact/Location: SERVICE MANAGER - VP705283