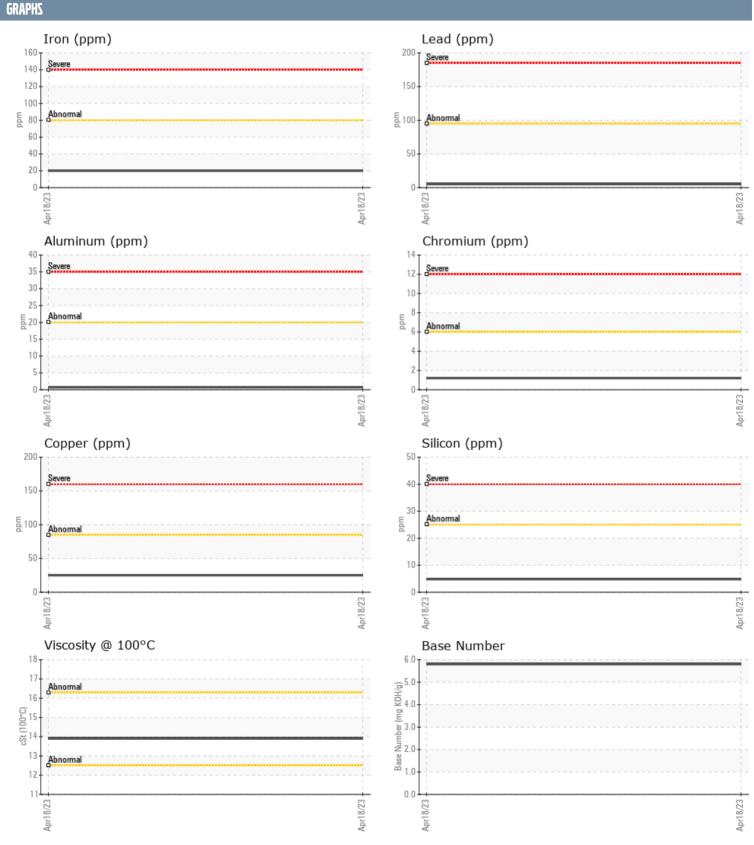

## DROVILLARD 705009 VOLVO PENTA 2071145373 - STARBOARD DIESEL ENGINE

Sample No: VPA048590

**Oil Type:** VOLVO PENTA SAE 15W40

| SAMPLE INFORMAT           | TION     |                     |      |  |
|---------------------------|----------|---------------------|------|--|
| Sample Number             |          | VPA048590           | <br> |  |
| ·                         |          |                     |      |  |
| Sample Date Machine Hours |          | 18 Apr 2023<br>3954 | <br> |  |
| Oil Hours                 |          | 75                  | <br> |  |
|                           |          |                     |      |  |
| Oil Changed Sample Status |          | Changed<br>NORMAL   | <br> |  |
| Sample Status             |          | NORWAL              | <br> |  |
| OIL CONDITION             |          |                     |      |  |
| Visc @ 100°C              | cSt      | <b>13.9</b>         | <br> |  |
| Base Number (BN)          | mg KOH/g | <b>■</b> 5.8        | <br> |  |
| Oxidation (PA)            | %        | 54                  | <br> |  |
| CONTRAUNATION             |          |                     |      |  |
| CONTAMINATION             |          |                     |      |  |
| Soot %                    | %        | <b>■0.8</b>         | <br> |  |
| Nitration (PA)            | %        | 57                  | <br> |  |
| Sulfation (PA)            | %        | 51                  | <br> |  |
| Glycol                    | %        | NEG                 | <br> |  |
| Fuel                      | %        | <1.0                | <br> |  |
| Silicon                   | ppm      | <b>5</b>            | <br> |  |
| Sodium                    | ppm      | <b>2</b>            | <br> |  |
| Potassium                 | ppm      | <b>6</b>            | <br> |  |
| WEAR METALS               |          |                     |      |  |
| WEARTHEIMES               |          |                     |      |  |
| Iron                      | ppm      | ■20                 | <br> |  |
| Copper                    | ppm      | <b>25</b>           | <br> |  |
| Lead                      | ppm      | ■5                  | <br> |  |
| Tin                       | ppm      | <b>■&lt;1</b>       | <br> |  |
| Aluminum                  | ppm      | <b>   &lt;1</b>     | <br> |  |
| Chromium                  | ppm      | ■1                  | <br> |  |
| Molybdenum                | ppm      | <b>41</b>           | <br> |  |
| Nickel                    | ppm      | <b>2</b>            | <br> |  |
| Titanium                  | ppm      | <b>■&lt;1</b>       | <br> |  |
| Silver                    | ppm      | ■0                  | <br> |  |
| Manganese                 | ppm      | <b>■&lt;1</b>       | <br> |  |
| Vanadium                  | ppm      | <1                  | <br> |  |
| ADDITIVES                 |          |                     |      |  |
| Calcium                   | ppm      | 1633                | <br> |  |
| Magnesium                 | ppm      | <b>□714</b>         | <br> |  |
| Zinc                      | ppm      | <b>□</b> 1373       | <br> |  |
| Phosphorus                | ppm      | <b>1065</b>         | <br> |  |
| Barium                    | ppm      | ■0                  | <br> |  |
| Boron                     | ppm      | ■58                 | <br> |  |
|                           |          |                     |      |  |