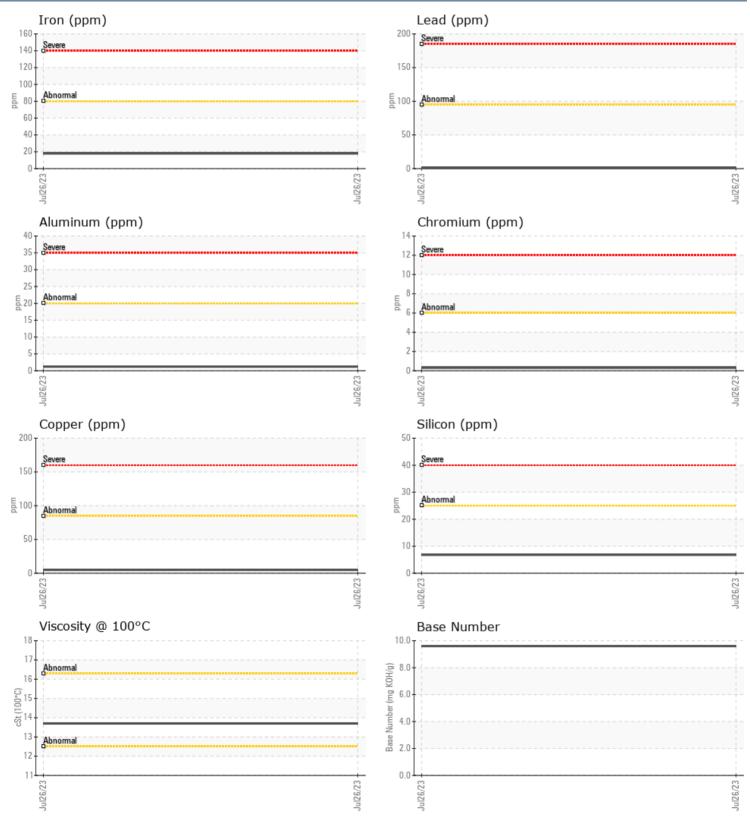

## WEAR METALS

| Iron       | ppm | 18         | <br> |  |
|------------|-----|------------|------|--|
| Copper     | ppm | 5          | <br> |  |
| Lead       | ppm | <b>1</b>   | <br> |  |
| Tin        | ppm | <b></b> <1 | <br> |  |
| Aluminum   | ppm | <b>1</b>   | <br> |  |
| Chromium   | ppm | <b></b> <1 | <br> |  |
| Molybdenum | ppm | 51         | <br> |  |
| Nickel     | ppm | <b>1</b>   | <br> |  |
| Titanium   | ppm | 0          | <br> |  |
| Silver     | ppm | 0          | <br> |  |
| Manganese  | ppm | ■ <1       | <br> |  |
| Vanadium   | ppm | <1         | <br> |  |

#### ADDITIVES

| Calcium    | ppm | 1323        | <br> |  |
|------------|-----|-------------|------|--|
| Magnesium  | ppm | 862         | <br> |  |
| Zinc       | ppm | <b>1283</b> | <br> |  |
| Phosphorus | ppm | <b>1017</b> | <br> |  |
| Barium     | ppm | 0           | <br> |  |
| Boron      | ppm | 27          | <br> |  |

### SAMPLE INFORMATION

| Sample Number    |          | VPA048800   | <br> |  |
|------------------|----------|-------------|------|--|
| Sample Date      |          | 26 Jul 2023 | <br> |  |
| Machine Hours    |          | 397         | <br> |  |
| Oil Hours        |          | 65          | <br> |  |
| Oil Changed      |          | Changed     | <br> |  |
| Sample Status    |          | NORMAL      | <br> |  |
| OIL CONDITION    |          |             |      |  |
| Visc @ 100°C     | cSt      | 13.7        | <br> |  |
| Base Number (BN) | mg KOH/g | 9.6         | <br> |  |
| Oxidation (PA)   | %        | 57          | <br> |  |
| CONTAMINATION    |          |             |      |  |
| Soot %           | %        | 0.5         | <br> |  |
| Nitration (PA)   | %        | 52          | <br> |  |
| Sulfation (PA)   | %        | 54          | <br> |  |
| Glycol           | %        | NEG         | <br> |  |
| Fuel             | %        | <1.0        | <br> |  |
| Silicon          | ppm      | 7           | <br> |  |
| Sodium           | ppm      | 2           | <br> |  |
| Potassium        | ppm      | 2           | <br> |  |
|                  |          |             |      |  |