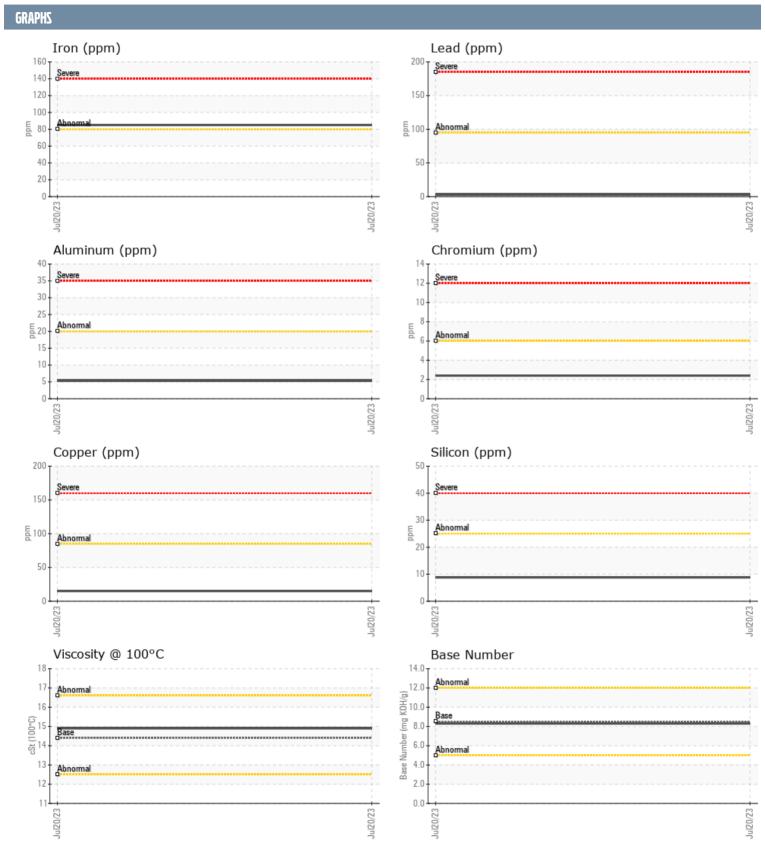

## PACIFIC NORTHWEST YACHT SAM VOLVO PENTA 2300072756 - PORT DIESEL ENGINE

Sample No: VPA036859

**Oil Type:** DIESEL ENGINE OIL SAE 15W40

| SAMPLE INFORMAT  | TION     |             |      |  |
|------------------|----------|-------------|------|--|
| Sample Number    |          | VPA036859   | <br> |  |
| Sample Date      |          | 20 Jul 2023 | <br> |  |
| Machine Hours    |          | 882         | <br> |  |
| Oil Hours        |          | 0           | <br> |  |
| Oil Changed      |          | Changed     | <br> |  |
| Sample Status    |          | NORMAL      | <br> |  |
|                  |          |             |      |  |
| OIL CONDITION    |          |             |      |  |
| Visc @ 100°C     | cSt      | <b>14.9</b> | <br> |  |
| Base Number (BN) | mg KOH/g | ■8.3        | <br> |  |
| Oxidation (PA)   | %        | 81          | <br> |  |
| CONTAMINATION    |          |             |      |  |
| CONTAMINATION    |          |             |      |  |
| Soot %           | %        | <b>1.1</b>  | <br> |  |
| Nitration (PA)   | %        | 108         | <br> |  |
| Sulfation (PA)   | %        | 61          | <br> |  |
| Glycol           | %        | NEG         | <br> |  |
| Fuel             | %        | <1.0        | <br> |  |
| Silicon          | ppm      | <b>■</b> 9  | <br> |  |
| Sodium           | ppm      | <b>■</b> 3  | <br> |  |
| Potassium        | ppm      | <b>■</b> 4  | <br> |  |
| WEAD METALC      |          |             |      |  |
| WEAR METALS      |          |             |      |  |
| Iron             | ppm      | <b>■85</b>  | <br> |  |
| Copper           | ppm      | <b>15</b>   | <br> |  |
| Lead             | ppm      | <b>■</b> 3  | <br> |  |
| Tin              | ppm      | 2           | <br> |  |
| Aluminum         | ppm      | <b>■</b> 5  | <br> |  |
| Chromium         | ppm      | <b>2</b>    | <br> |  |
| Molybdenum       | ppm      | ■33         | <br> |  |
| Nickel           | ppm      | <b>2</b>    | <br> |  |
| Titanium         | ppm      | <b>■</b> <1 | <br> |  |
| Silver           | ppm      | <b>0</b>    | <br> |  |
| Manganese        | ppm      | <b>1</b>    | <br> |  |
| Vanadium         | ppm      | <1          | <br> |  |
| ADDITIVES        |          |             |      |  |
|                  |          |             |      |  |
| Calcium          | ppm      | <b>1555</b> | <br> |  |
| Magnesium        | ppm      | ■814        | <br> |  |
| Zinc             | ppm      | ■953        | <br> |  |
| Phosphorus       | ppm      | <b>768</b>  | <br> |  |
| Barium           | ppm      | ■0          | <br> |  |
| Boron            | ppm      | <b>9</b> 4  | <br> |  |
|                  |          |             |      |  |

## Diagnosis

No corrective action is recommended at this time. Resample at the next service interval to monitor.All component wear rates are normal. There is no indication of any contamination in the oil. The BN result indicates that there is suitable alkalinity remaining in the oil. The condition of the oil is suitable for further service.