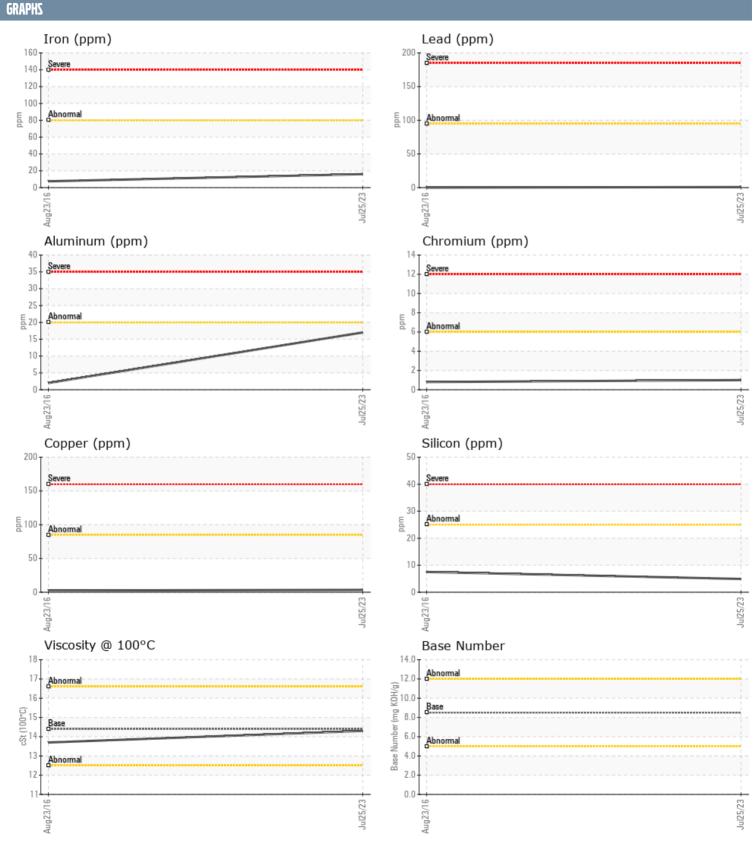

## JOHN JONES VOLVO A314291 - STARBOARD DIESEL ENGINE

Sample No: VPA033920

Oil Type: DIESEL ENGINE OIL SAE 15W40

| SAMPLE INFORMAT  | TION     |             |             |      |
|------------------|----------|-------------|-------------|------|
| Sample Number    |          | VPA033920   | VPA003775   | <br> |
| Sample Nation    |          | 25 Jul 2023 | 23 Aug 2016 | <br> |
| Machine Hours    |          | 622         | 107         | <br> |
| Oil Hours        |          |             |             |      |
|                  |          | 0           | 0           | <br> |
| Oil Changed      |          | N/A         | Not Changd  | <br> |
| Sample Status    |          | NORMAL      | NORMAL      | <br> |
| OIL CONDITION    |          |             |             |      |
| Visc @ 100°C     | cSt      | <b>14.3</b> | ■13.7       | <br> |
| Base Number (BN) | mg KOH/g | ■9.5        |             | <br> |
| Oxidation (PA)   | %        | 70          | ■32         | <br> |
| CONTAMINATION    |          |             |             |      |
| Soot %           | %        | <b>0.1</b>  | □0          | <br> |
| Nitration (PA)   | %        | 61          | □33         | <br> |
| Sulfation (PA)   | %        | 56          | □33         | <br> |
| Glycol           | %        | NEG         | NEG         | <br> |
| Fuel             | %        | <1.0        | <1.0        | <br> |
| Silicon          |          | <b>₹1.0</b> | 8           |      |
| Sodium           | ppm      | _           |             | <br> |
|                  | ppm      | <b>4</b>    | <b>3</b>    | <br> |
| Potassium        | ppm      | ■1          | ■8          | <br> |
| WEAR METALS      |          |             |             |      |
| Iron             | ppm      | <b>1</b> 6  | <b>■</b> 8  | <br> |
| Copper           | ppm      | <b>■</b> 3  | <b>2</b>    | <br> |
| Lead             | ppm      | <b>■</b> <1 | □0          | <br> |
| Tin              | ppm      | <b>■</b> 0  | <b>0</b>    | <br> |
| Aluminum         | ppm      | 17          |             | <br> |
| Chromium         | ppm      | <b>1</b>    | <1          | <br> |
| Molybdenum       | ppm      | <b>■47</b>  | <b>□</b> 54 | <br> |
| Nickel           | ppm      | <b>■</b> <1 | ■ <1        | <br> |
| Titanium         | ppm      | ■0          | < 1         | <br> |
| Silver           |          | 0           | 0           | <br> |
|                  | ppm      | _           | _           |      |
| Manganese        | ppm      | <b>■</b> <1 | <1          | <br> |
| Vanadium         | ppm      | <1          | 0           | <br> |
| ADDITIVES        |          |             |             |      |
| Calcium          | ppm      | <b>1234</b> | ■1318       | <br> |
| Magnesium        | ppm      | <b>863</b>  | ■929        | <br> |
| Zinc             | ppm      | <b>940</b>  | <b>1090</b> | <br> |
| Phosphorus       | ppm      | <b>764</b>  | ■977        | <br> |
| Barium           | ppm      | <b>21</b>   | ■0          | <br> |
| Boron            | ppm      | 55          | 9           | <br> |
|                  |          | _           | _           |      |

## Diagnosis

No corrective action is recommended at this time. Resample at the next service interval to monitor.All component wear rates are normal. There is no indication of any contamination in the oil. The BN result indicates that there is suitable alkalinity remaining in the oil. The condition of the oil is suitable for further service.