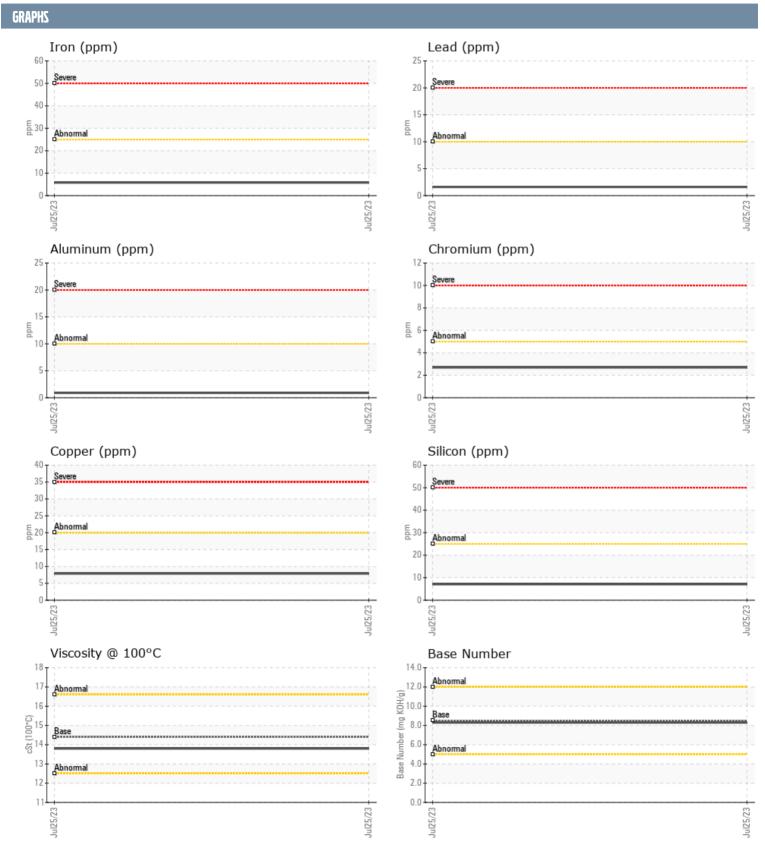

## **KOHLER SGM32BGWX - GENSET**

Sample No: VPA042869

Oil Type: DIESEL ENGINE OIL SAE 15W40

| SAMPLE INFORMAT  | TION     |                |      |  |
|------------------|----------|----------------|------|--|
| Sample Number    |          | VPA042869      | <br> |  |
| Sample Date      |          | 25 Jul 2023    | <br> |  |
| Machine Hours    |          | 758            |      |  |
| Oil Hours        |          | 0              |      |  |
|                  |          |                | <br> |  |
| Oil Changed      |          | N/A            | <br> |  |
| Sample Status    |          | NORMAL         | <br> |  |
| OIL CONDITION    |          |                |      |  |
| Visc @ 100°C     | cSt      | ■13.8          | <br> |  |
| Base Number (BN) | mg KOH/g | ■8.3           | <br> |  |
| Oxidation (PA)   | %        | 42             | <br> |  |
| CONTAMINATION    |          |                |      |  |
|                  | 0.4      |                |      |  |
| Soot %           | %        | ■0.1           | <br> |  |
| Nitration (PA)   | %        | 37             | <br> |  |
| Sulfation (PA)   | %        | 42             | <br> |  |
| Glycol           | %        | NEG            | <br> |  |
| Fuel             | %        | <1.0           | <br> |  |
| Silicon          | ppm      | <b>■7</b>      | <br> |  |
| Sodium           | ppm      | <b>7</b>       | <br> |  |
| Potassium        | ppm      | <b>■&lt;1</b>  | <br> |  |
| WEAR METALS      |          |                |      |  |
| Iron             | nnm      | <b>■</b> 6     | <br> |  |
|                  | ppm      | <b>8</b>       | <br> |  |
| Copper           | ppm      | _              |      |  |
| Lead<br>         | ppm      | <b>2</b>       | <br> |  |
| Tin              | ppm      | <b>■ &lt;1</b> | <br> |  |
| Aluminum         | ppm      | <b>■&lt;1</b>  | <br> |  |
| Chromium         | ppm      | <b>■</b> 3     | <br> |  |
| Molybdenum       | ppm      | ■87            | <br> |  |
| Nickel           | ppm      | <b>■&lt;1</b>  | <br> |  |
| Titanium         | ppm      | <b>■&lt;1</b>  | <br> |  |
| Silver           | ppm      | <b>0</b>       | <br> |  |
| Manganese        | ppm      | <b>■&lt;1</b>  | <br> |  |
| Vanadium         | ppm      | <1             | <br> |  |
| ADDITIVES        |          |                |      |  |
| Calcium          | ppm      | 2152           | <br> |  |
| Magnesium        | ppm      | ■368           | <br> |  |
| Zinc             | ppm      | <b>1152</b>    | <br> |  |
| Phosphorus       |          | <b>955</b>     |      |  |
| Barium           | ppm      |                | <br> |  |
|                  | ppm      | <b>■</b> 0     | <br> |  |
| Boron            | ppm      | <b>9</b>       | <br> |  |
|                  |          |                |      |  |

## Diagnosis

No corrective action is recommended at this time. Resample at the next service interval to monitor.All component wear rates are normal. There is no indication of any contamination in the oil. The BN result indicates that there is suitable alkalinity remaining in the oil. The condition of the oil is suitable for further service.