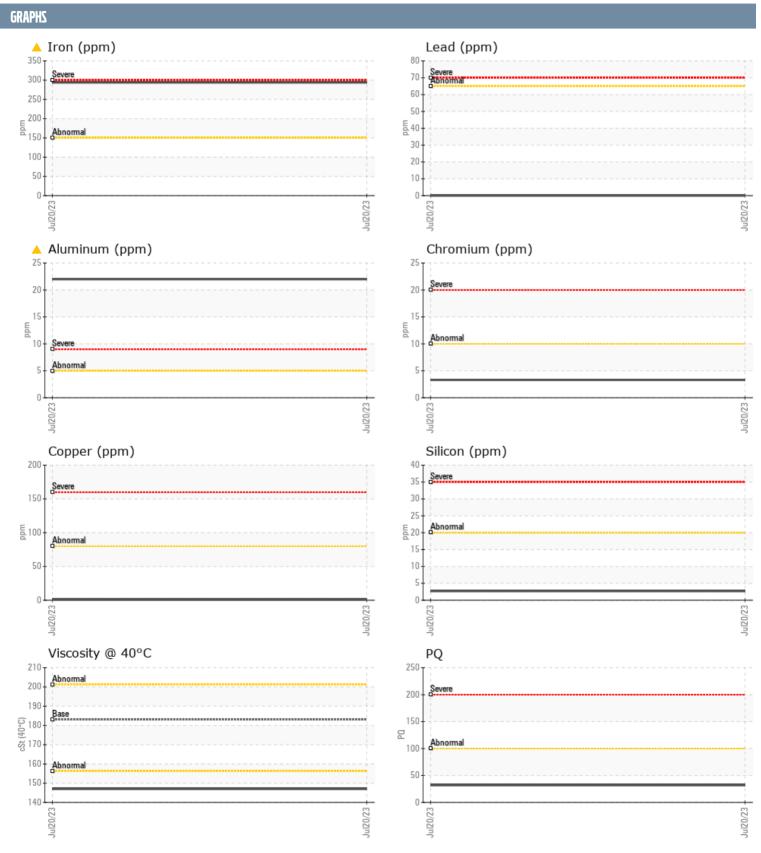

## PACIFIC NORTHWEST YACHT SAM VOLVO PENTA 3102221056 - STERNDRIVE - PORT GEARBOX

Sample No: VPA055615

**Oil Type:** GEAR OIL SAE 75W140

| SAMPLE INFORM    | ATION |              |      |  |
|------------------|-------|--------------|------|--|
| Sample Number    |       | VPA055615    | <br> |  |
| Sample Date      |       | 20 Jul 2023  | <br> |  |
| Machine Hours    |       | 882          | <br> |  |
| Oil Hours        |       | 0            | <br> |  |
| Oil Changed      |       | Changed      | <br> |  |
| Sample Status    |       | ATTENTION    | <br> |  |
|                  |       | 711.72111011 |      |  |
| OIL CONDITION    |       |              |      |  |
| Visc @ 40°C      | cSt   | 147          | <br> |  |
| CONTAMINATION    |       |              |      |  |
| Silicon          | ppm   | <b>■</b> 3   | <br> |  |
| Sodium           | ppm   | <u> </u>     | <br> |  |
| Potassium        | ppm   | <b>■</b> <1  | <br> |  |
| WEAR METALS      |       |              |      |  |
| M LVII INL I VL7 |       |              |      |  |
| PQ               |       | ■32          | <br> |  |
| Iron             | ppm   | <u> </u>     | <br> |  |
| Copper           | ppm   | <b>1</b>     | <br> |  |
| Lead             | ppm   | <b>■</b> 0   | <br> |  |
| Tin              | ppm   | ■0           | <br> |  |
| Aluminum         | ppm   | <u> </u>     | <br> |  |
| Chromium         | ppm   | <b>■</b> 3   | <br> |  |
| Molybdenum       | ppm   | <b>■</b> 0   | <br> |  |
| Nickel           | ppm   | <b>7</b>     | <br> |  |
| Titanium         | ppm   | <1           | <br> |  |
| Silver           | ppm   | 0            | <br> |  |
| Manganese        | ppm   | <b>■</b> 3   | <br> |  |
| Vanadium         | ppm   | <1           | <br> |  |
| ADDITIVES        |       |              |      |  |
| Calcium          | ppm   | <b>4</b>     | <br> |  |
| Magnesium        | ppm   | <b>528</b>   | <br> |  |
| Zinc             | ppm   | □0           | <br> |  |
| Phosphorus       | ppm   | <b>1391</b>  | <br> |  |
| Barium           | ppm   | <b>□</b> 0   | <br> |  |
| Boron            | ppm   | ■348         | <br> |  |
|                  |       |              |      |  |

## Diagnosis

The oil change at the time of sampling has been noted. No corrective action is recommended at this time. Resample at the next service interval to monitor. Gear wear is indicated. There is no indication of any contamination in the oil. The condition of the oil is acceptable for the time in service.