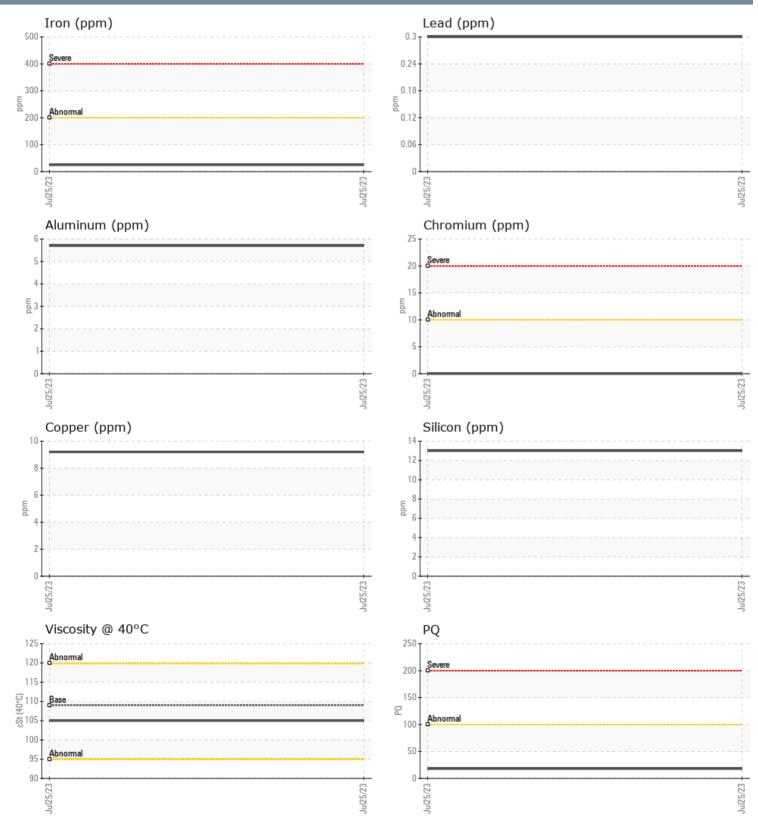

## VOLVO PENTA 3940016017 - PORT IPS

Sample No:VPA031102Oil Type:GEAR OIL SAE 75W90

| SAMPLE INFORM | ATION |             |      |  |
|---------------|-------|-------------|------|--|
| Sample Number |       | VPA031102   | <br> |  |
| Sample Date   |       | 25 Jul 2023 | <br> |  |
| Machine Hours |       | 622         | <br> |  |
| Oil Hours     |       | 0           | <br> |  |
| Oil Changed   |       | N/A         | <br> |  |
| Sample Status |       | NORMAL      | <br> |  |
| OIL CONDITION |       |             |      |  |
| Visc @ 40°C   | cSt   | <b>105</b>  | <br> |  |
| CONTAMINATION |       |             |      |  |
| Silicon       | ppm   | 13          | <br> |  |
| Sodium        | ppm   | 7           | <br> |  |
| Potassium     | ppm   | <b>4</b>    | <br> |  |
| WEAR METALS   |       |             |      |  |
| PQ            |       | <b>1</b> 8  | <br> |  |
| Iron          | ppm   | 25          | <br> |  |
| Copper        | ppm   | 9           | <br> |  |
| Lead          | ppm   | <1          | <br> |  |
| Tin           | ppm   | 0           | <br> |  |
| Aluminum      | ppm   | 6           | <br> |  |
| Chromium      | ppm   | 0           | <br> |  |
| Molybdenum    | ppm   |             | <br> |  |
| Nickel        | ppm   | □ <1        | <br> |  |
| Titanium      | ppm   | 0           | <br> |  |
| Silver        | ppm   | 0           | <br> |  |
| Manganese     | ppm   | 3           | <br> |  |
| Vanadium      | ppm   | <1          | <br> |  |
| ADDITIVES     |       |             |      |  |
| Calcium       | ppm   | <b>_</b> <1 | <br> |  |
| Magnesium     | ppm   | 9           | <br> |  |
| Zinc          | ppm   | 6           | <br> |  |
| Phosphorus    | ppm   | 1440        | <br> |  |
| Barium        | ppm   | 2           | <br> |  |
| Boron         | ppm   | 399         | <br> |  |
| 20.011        | ppin  |             |      |  |

### Diagnosis

Resample at the next service interval to monitor.All component wear rates are normal. There is no indication of any contamination in the oil. The condition of the oil is acceptable for the time in service.

### GRAPHS

Report Id: VP705283 [WUSCAR] 05911584 (Generated: 08/01/2023 15:12:08) Rev: 1

Contact/Location: SERVICE MANAGER - VP705283