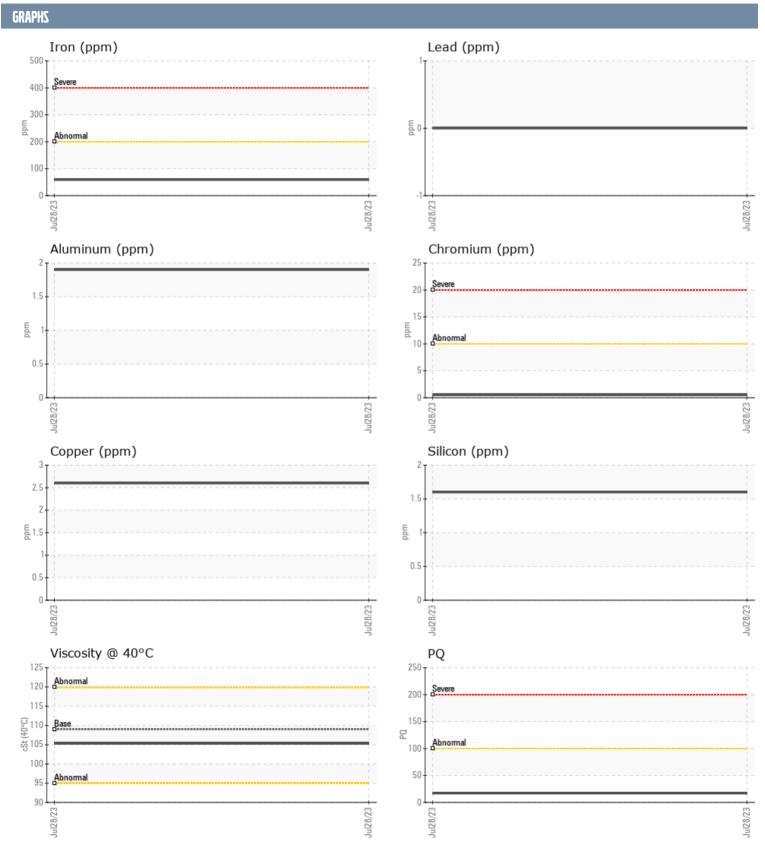

## AMAD VOLVO PENTA 3950004003 - PORT IPS

Sample No: VPA050604

**Oil Type:** GEAR OIL SAE 75W90

| SAMPLE INFORMA | ATION |               |      |  |
|----------------|-------|---------------|------|--|
| Sample Number  |       | VPA050604     | <br> |  |
| Sample Date    |       | 28 Jul 2023   | <br> |  |
| Machine Hours  |       | 801           | <br> |  |
| Oil Hours      |       | 100           | <br> |  |
| Oil Changed    |       | Not Changd    | <br> |  |
| Sample Status  |       | NORMAL        | <br> |  |
|                |       |               |      |  |
| OIL CONDITION  |       |               |      |  |
| Visc @ 40°C    | cSt   | <b>105.3</b>  | <br> |  |
| CONTAMINATION  |       |               |      |  |
| Silicon        | ppm   | 2             | <br> |  |
| Sodium         | ppm   | <b>■</b> <1   | <br> |  |
| Potassium      | ppm   | <b></b>       | <br> |  |
| WEAR METALS    |       |               |      |  |
| WEAR METALS    |       |               |      |  |
| PQ             |       | <b>17</b>     | <br> |  |
| Iron           | ppm   | ■59           | <br> |  |
| Copper         | ppm   | 3             | <br> |  |
| Lead           | ppm   | 0             | <br> |  |
| Tin            | ppm   | 0             | <br> |  |
| Aluminum       | ppm   | 2             | <br> |  |
| Chromium       | ppm   | <b>■&lt;1</b> | <br> |  |
| Molybdenum     | ppm   | <b>■&lt;1</b> | <br> |  |
| Nickel         | ppm   | <b>■&lt;1</b> | <br> |  |
| Titanium       | ppm   | 0             | <br> |  |
| Silver         | ppm   | 0             | <br> |  |
| Manganese      | ppm   | <b>■&lt;1</b> | <br> |  |
| Vanadium       | ppm   | 0             | <br> |  |
| ADDITIVES      |       |               |      |  |
| Calcium        | ppm   | <b>8</b>      | <br> |  |
| Magnesium      | ppm   |               | <br> |  |
| Zinc           | ppm   | <b>■</b> 9    | <br> |  |
| Phosphorus     | ppm   | <b>■</b> 1345 | <br> |  |
| Barium         | ppm   | <b>0</b>      | <br> |  |
| Boron          | ppm   | ■335          | <br> |  |
|                | pp    |               |      |  |