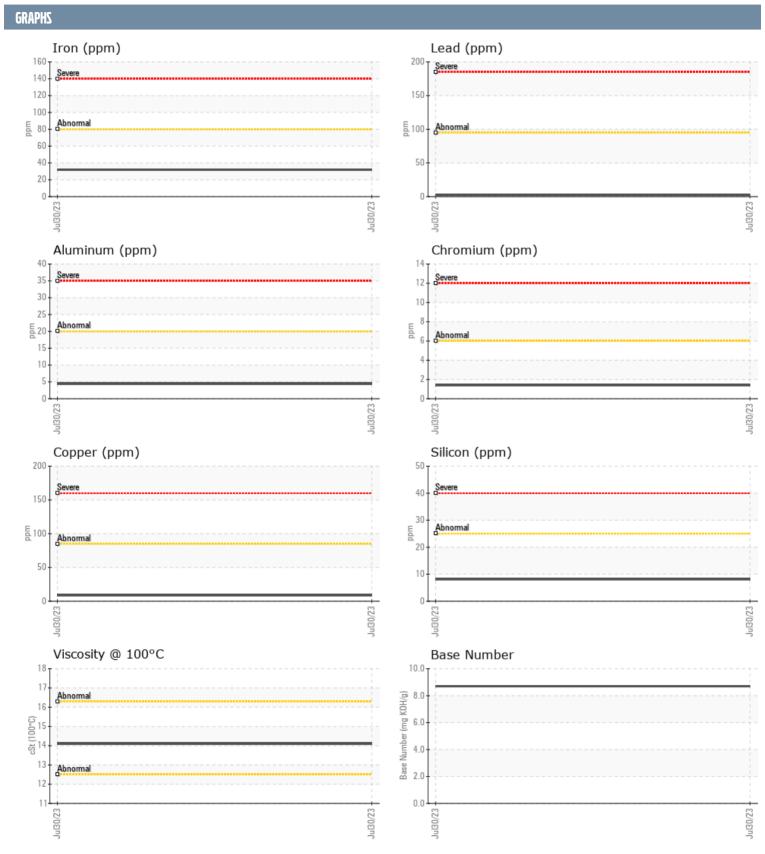

## JACK SCHMIDT VOLVO PENTA AS 17578 - DIESEL ENGINE

Sample No: VPA041526

**Oil Type:** VOLVO PENTA SAE 15W40

| SAMPLE INFORMAT  | TION     |                  |      |  |
|------------------|----------|------------------|------|--|
|                  |          | VD4044506        |      |  |
| Sample Number    |          | VPA041526        | <br> |  |
| Sample Date      |          | 30 Jul 2023      | <br> |  |
| Machine Hours    |          | 0                | <br> |  |
| Oil Hours        |          | 367              | <br> |  |
| Oil Changed      |          | N/A              | <br> |  |
| Sample Status    |          | NORMAL           | <br> |  |
| OIL CONDITION    |          |                  |      |  |
| Visc @ 100°C     | cSt      | <b>14.1</b>      | <br> |  |
| Base Number (BN) | mg KOH/g | <b>■8.7</b>      | <br> |  |
| Oxidation (PA)   | %        | 59               | <br> |  |
| CONTAMINATION    |          |                  |      |  |
| CONTAMINATION    |          |                  |      |  |
| Soot %           | %        | ■ 0.6            | <br> |  |
| Nitration (PA)   | %        | 77               | <br> |  |
| Sulfation (PA)   | %        | 54               | <br> |  |
| Glycol           | %        | NEG              | <br> |  |
| Fuel             | %        | <1.0             | <br> |  |
| Silicon          | ppm      | <b>■8</b>        | <br> |  |
| Sodium           | ppm      | <b>2</b>         | <br> |  |
| Potassium        | ppm      | <b>4</b>         | <br> |  |
|                  | pp       |                  |      |  |
| WEAR METALS      |          |                  |      |  |
| Iron             | ppm      | ■32              | <br> |  |
| Copper           | ppm      | <b>■</b> 9       | <br> |  |
| Lead             | ppm      | <b>2</b>         | <br> |  |
| Tin              | ppm      | 1                | <br> |  |
| Aluminum         | ppm      | ■4               | <br> |  |
| Chromium         | ppm      | 1                | <br> |  |
| Molybdenum       |          | 25               | <br> |  |
| Nickel           | ppm      | 4                | <br> |  |
| Titanium         | ppm      | _                |      |  |
|                  | ppm      | <b>0</b>         |      |  |
| Silver           | ppm      | <b>0</b>         | <br> |  |
| Manganese        | ppm      | <b></b>          | <br> |  |
| Vanadium         | ppm      | 0                | <br> |  |
| ADDITIVES        |          |                  |      |  |
| Calcium          | ppm      | <b>1467</b>      | <br> |  |
| Magnesium        | ppm      | <b>601</b>       | <br> |  |
| Zinc             | ppm      | <b>923</b>       | <br> |  |
| Phosphorus       | ppm      | <b>754</b>       | <br> |  |
| Barium           | ppm      | ■0               | <br> |  |
| Boron            | ppm      | <b>148</b>       | <br> |  |
| DOTOTI           | PPIII    | 1 <del>7</del> 0 |      |  |

## Diagnosis

Resample at the next service interval to monitor. All component wear rates are normal. There is no indication of any contamination in the oil. The BN result indicates that there is suitable alkalinity remaining in the oil. The condition of the oil is acceptable for the time in service.