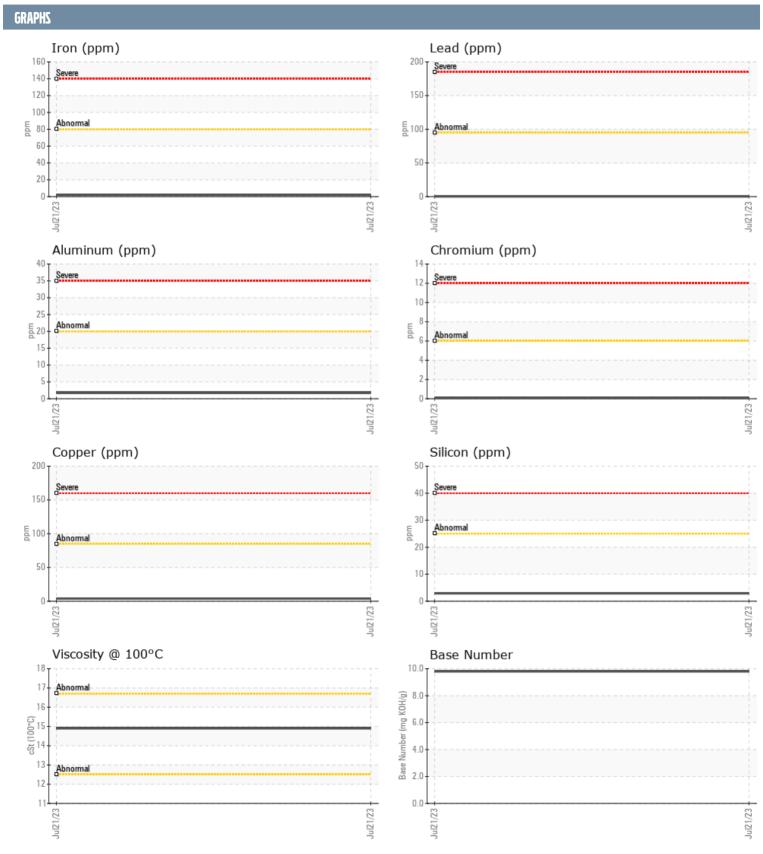

## HOFFMANN WATERSPORTS VOLVO PENTA A446687 - CENTER DIESEL ENGINE

Sample No: VPA035573

**Oil Type:** PROVIDENCE SYNTHETIC 15W40

| SAMPLE INFORMAT  | TION     |             |      |  |
|------------------|----------|-------------|------|--|
|                  |          | VD4025572   |      |  |
| Sample Number    |          | VPA035573   | <br> |  |
| Sample Date      |          | 21 Jul 2023 | <br> |  |
| Machine Hours    |          | 5885        | <br> |  |
| Oil Hours        |          | 110         | <br> |  |
| Oil Changed      |          | Changed     | <br> |  |
| Sample Status    |          | NORMAL      | <br> |  |
| OIL CONDITION    |          |             |      |  |
| Visc @ 100°C     | cSt      | <b>14.9</b> | <br> |  |
| Base Number (BN) | mg KOH/g | ■9.8        | <br> |  |
| Oxidation (PA)   | %        | 56          | <br> |  |
| ` '              |          |             |      |  |
| CONTAMINATION    |          |             |      |  |
| Soot %           | %        | <b>0.1</b>  | <br> |  |
| Nitration (PA)   | %        | 46          | <br> |  |
| Sulfation (PA)   | %        | 49          | <br> |  |
| Glycol           | %        | NEG         | <br> |  |
| Fuel             | %        | <1.0        | <br> |  |
| Silicon          |          | □3          |      |  |
|                  | ppm      |             |      |  |
| Sodium           | ppm      | <b>2</b>    | <br> |  |
| Potassium        | ppm      | <b>2</b>    | <br> |  |
| WEAR METALS      |          |             |      |  |
| Iron             | ppm      | <b>2</b>    | <br> |  |
| Copper           | ppm      | <b>4</b>    | <br> |  |
| Lead             | ppm      | <1          | <br> |  |
| Tin              | ppm      | <b>0</b>    | <br> |  |
| Aluminum         | ppm      | <b>2</b>    | <br> |  |
| Chromium         | ppm      | <b></b>     | <br> |  |
|                  |          |             |      |  |
| Molybdenum       | ppm      | <b>■</b> 55 |      |  |
| Nickel           | ppm      | <b>0</b>    | <br> |  |
| Titanium         | ppm      | <b>0</b>    | <br> |  |
| Silver           | ppm      | <b>0</b>    | <br> |  |
| Manganese        | ppm      | 0           | <br> |  |
| Vanadium         | ppm      | 0           | <br> |  |
| ADDITIVES        |          |             |      |  |
| Calcium          | ppm      | <b>1035</b> | <br> |  |
| Magnesium        | ppm      | <b>875</b>  | <br> |  |
| Zinc             | ppm      | <b>1152</b> | <br> |  |
| Phosphorus       | ppm      | <b>941</b>  | <br> |  |
| Barium           | ppm      | ■0          | <br> |  |
| Boron            | ppm      | <b>■</b> <1 | <br> |  |
|                  | - P      |             |      |  |

## Diagnosis

Resample at the next service interval to monitor. All component wear rates are normal. There is no indication of any contamination in the oil. The BN result indicates that there is suitable alkalinity remaining in the oil. The condition of the oil is acceptable for the time in service.