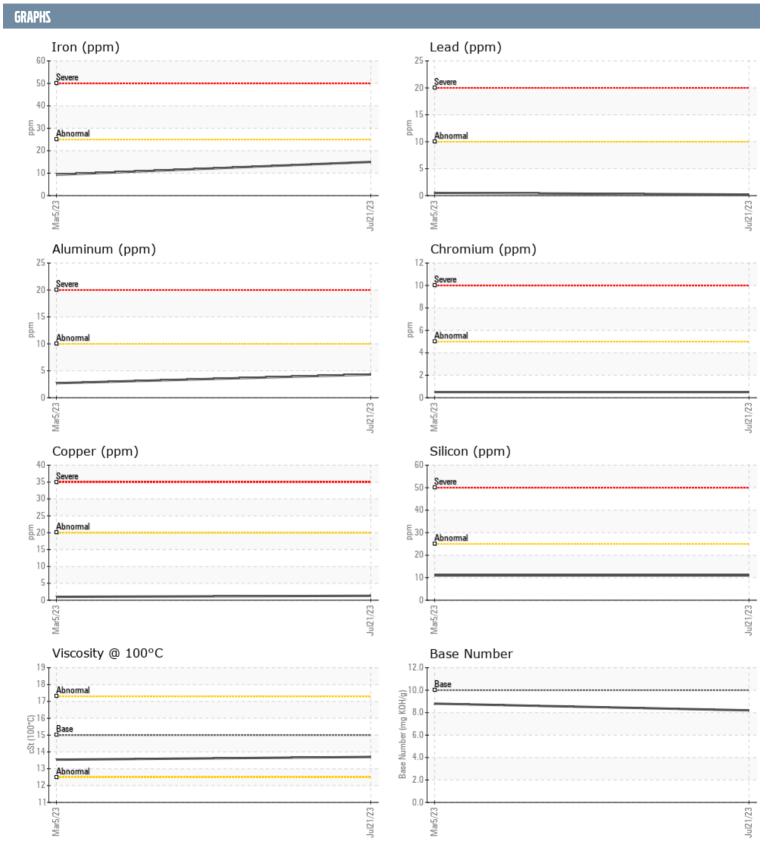

## NIGEL MORSELL GT6001 FISCHER PANDA 174182 - CENTER GENSET

Sample No: VPA047315

Oil Type: VOLVO ULTRA DIESEL ENGINE OIL 15W40 VDS-3

| SAMPLE INFORMAT  | LIUM     |               |             |      |
|------------------|----------|---------------|-------------|------|
| SAMILET IM OMMY  | HON      |               |             |      |
| Sample Number    |          | VPA047315     | VPA041399   | <br> |
| Sample Date      |          | 21 Jul 2023   | 05 Mar 2023 | <br> |
| Machine Hours    |          | 400           | 247         | <br> |
| Oil Hours        |          | 150           | 120         | <br> |
| Oil Changed      |          | Changed       | Not Changd  | <br> |
| Sample Status    |          | NORMAL        | NORMAL      | <br> |
| OIL CONDITION    |          |               |             |      |
| Visc @ 100°C     | cSt      | <b>13.7</b>   | □13.54      | <br> |
| Base Number (BN) | mg KOH/g | 8.2           | 8.8         | <br> |
| Oxidation (PA)   | %        | 68            | 64          | <br> |
| Oxidation (17t)  | 70       |               | O-1         |      |
| CONTAMINATION    |          |               |             |      |
| Soot %           | %        | ■0.2          | <b>0.1</b>  | <br> |
| Nitration (PA)   | %        | 68            | 55          | <br> |
| Sulfation (PA)   | %        | 57            | 55          | <br> |
| Glycol           | %        | NEG           | NEG         | <br> |
| Fuel             | %        | <1.0          | < 1.0       | <br> |
| Silicon          | ppm      | <b>11</b>     | <b>1</b> 1  | <br> |
| Sodium           | ppm      | <b>■&lt;1</b> | <b>■</b> 3  | <br> |
| Potassium        | ppm      | <b>6</b>      | 7           | <br> |
| WEAR METALS      |          |               |             |      |
| Iron             | ppm      | <b>1</b> 5    | П9          | <br> |
| Copper           | ppm      | 1             | 1           | <br> |
| Lead             | ppm      | <b>■&lt;1</b> | ■ <1        | <br> |
| Tin              | ppm      | <b>■</b> <1   | <1          | <br> |
| Aluminum         | ppm      | ■4            | <b>3</b>    | <br> |
| Chromium         | ppm      | <1            | <1          | <br> |
| Molybdenum       | ppm      | <b>16</b>     | <b>1</b> 5  | <br> |
| Nickel           | ppm      | ■ 10<br>■ <1  | <1          | <br> |
| Titanium         | ppm      | 0             | 0           | <br> |
| Silver           | ppm      | <b>0</b>      | 0           | <br> |
| Manganese        |          | <b>■&lt;1</b> | <b></b>     | <br> |
| Vanadium         | ppm      | 0             | 0           | <br> |
|                  | ррш      |               | 0           |      |
| ADDITIVES        |          |               |             |      |
| Calcium          | ppm      | ■2060         | <b>2112</b> | <br> |
| Magnesium        | ppm      | <b>238</b>    | <b>216</b>  | <br> |
| Zinc             | ppm      | <b>1212</b>   | <b>1234</b> | <br> |
| Phosphorus       | ppm      | ■984          | ■1064       | <br> |
| Barium           | ppm      | <b>■</b> <1   | <b>2</b>    | <br> |
| Boron            | ppm      | 119           | <b>150</b>  | <br> |
|                  |          |               |             |      |

## Diagnosis

Resample at the next service interval to monitor. All component wear rates are normal. There is no indication of any contamination in the oil. The BN result indicates that there is suitable alkalinity remaining in the oil. The condition of the oil is acceptable for the time in service.