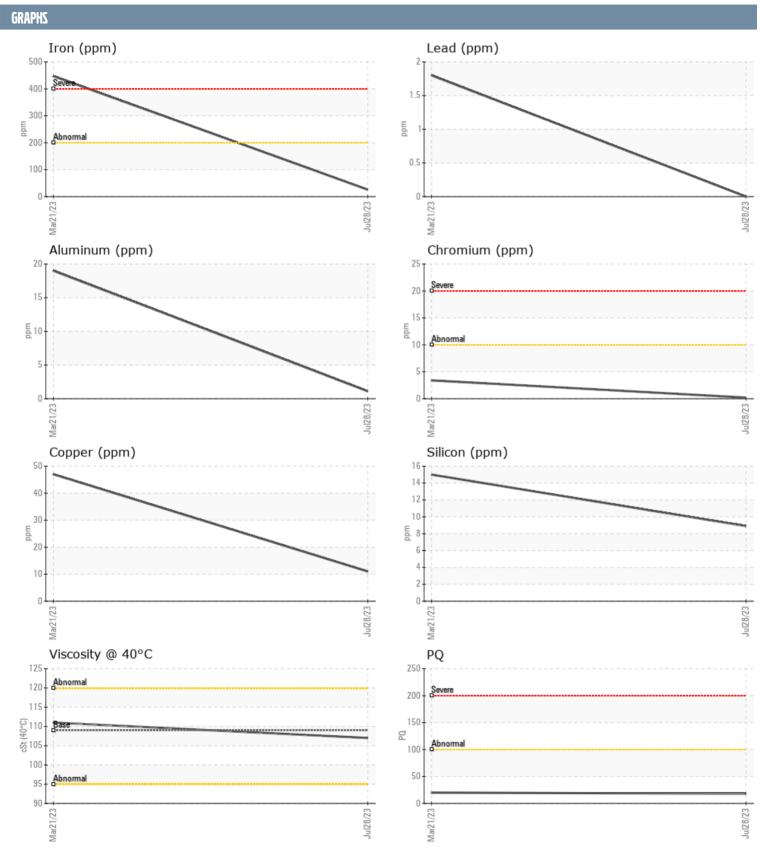

## 3194009755 - STARBOARD IPS

Sample No: VPA050990

**Oil Type:** GEAR OIL SAE 75W90

| SAMPLE INFORM | ATION |             |             |      |
|---------------|-------|-------------|-------------|------|
|               | ATION |             |             |      |
| Sample Number |       | VPA050990   | VPA047057   | <br> |
| Sample Date   |       | 28 Jul 2023 | 21 Mar 2023 | <br> |
| Machine Hours |       | 1031        | 1023        | <br> |
| Oil Hours     |       | 0           | 0           | <br> |
| Oil Changed   |       | N/A         | N/A         | <br> |
| Sample Status |       | NORMAL      | SEVERE      | <br> |
| OIL CONDITION |       |             |             |      |
| Visc @ 40°C   | cSt   | <b>107</b>  | <b>111</b>  | <br> |
| CONTAMINATION |       |             |             |      |
| Water         | %     |             | 1.76        | <br> |
| Silicon       | ppm   | 9           | 15          | <br> |
| Sodium        | ppm   | <b>12</b>   | <b>1</b> 96 | <br> |
| Potassium     | ppm   | ■1          | <b>7</b>    | <br> |
| WEAR METALS   |       |             |             |      |
| PQ            |       | <b>18</b>   | <b>2</b> 0  | <br> |
| Iron          | ppm   | ■26         | 447         | <br> |
| Copper        | ppm   | <b>11</b>   | <b>47</b>   | <br> |
| Lead          | ppm   | 0           | 2           | <br> |
| Tin           | ppm   | 0           | <1          | <br> |
| Aluminum      | ppm   | 1           | <b>1</b> 9  | <br> |
| Chromium      | ppm   | <b>□</b> <1 | <b>3</b>    | <br> |
| Molybdenum    | ppm   | <b>■</b> 0  | <b>-</b> <1 | <br> |
| Nickel        | ppm   | <b>0</b>    | <b>6</b>    | <br> |
| Titanium      | ppm   | 0           | <1          | <br> |
| Silver        | ppm   | 0           | 0           | <br> |
| Manganese     | ppm   | <b>■</b> <1 | <b>6</b>    | <br> |
| Vanadium      | ppm   | 0           | <1          | <br> |
| ADDITIVES     |       |             |             |      |
| Calcium       | ppm   | <b>■</b> 3  | <b>2</b> 5  | <br> |
| Magnesium     | ppm   | <b>2</b>    | ■25         | <br> |
| Zinc          | ppm   | <b>2</b>    | <b>7</b> 1  | <br> |
| Phosphorus    | ppm   | <b>1475</b> | <b>1642</b> | <br> |
| Barium        | ppm   | <b>■</b> 0  | ■0          | <br> |
| Boron         | ppm   | ■379        | ■310        | <br> |
|               |       |             |             |      |