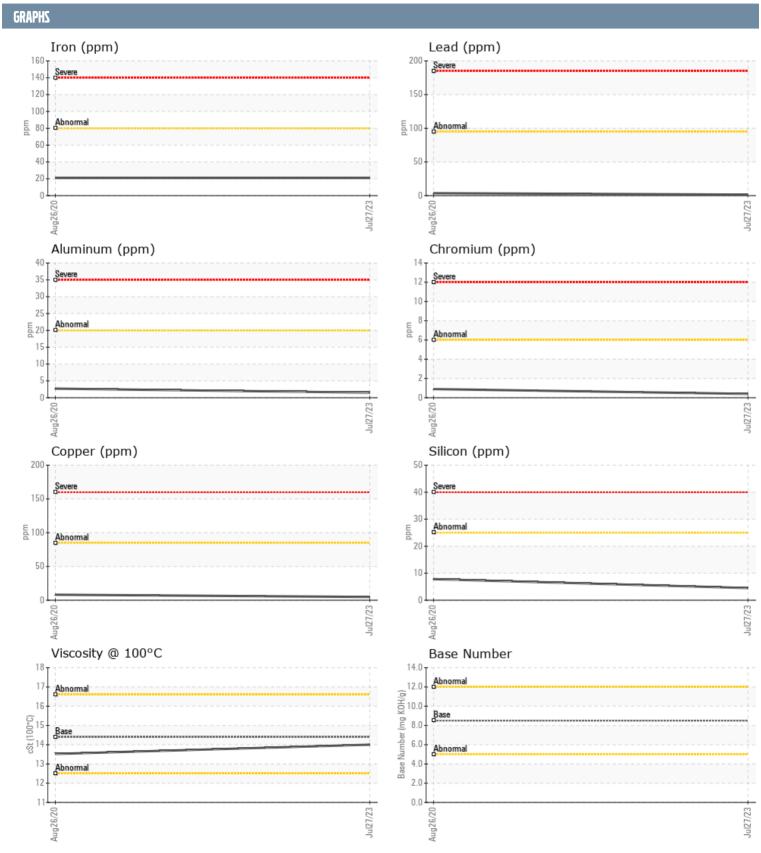

## **VOLVO PENTA A606192 - PORT DIESEL ENGINE**

Sample No: VPA056212

Oil Type: DIESEL ENGINE OIL SAE 15W40

| SAMPLE INFORMAT       | TION     |              |             |      |
|-----------------------|----------|--------------|-------------|------|
|                       |          |              |             |      |
| Sample Number         |          | VPA056212    | VPA035503   | <br> |
| Sample Date           |          | 27 Jul 2023  | 26 Aug 2020 | <br> |
| Machine Hours         |          | 387          | 295         | <br> |
| Oil Hours             |          | 0            | 0           | <br> |
| Oil Changed           |          | N/A          | Not Changd  | <br> |
| Sample Status         |          | NORMAL       | NORMAL      | <br> |
| OIL CONDITION         |          |              |             |      |
| Visc @ 100°C          | cSt      | <b>14.0</b>  | □13.52      | <br> |
| Base Number (BN)      | mg KOH/g | 9.9          |             | <br> |
| Oxidation (PA)        | %        | 51           | 57          | <br> |
| ` '                   | ,,,      |              | <u> </u>    |      |
| CONTAMINATION         |          |              |             |      |
| Soot %                | %        | <b>0.2</b>   | □0.3        | <br> |
| Nitration (PA)        | %        | 43           | 48          | <br> |
| Sulfation (PA)        | %        | 49           | 54          | <br> |
| Glycol                | %        | NEG          | NEG         | <br> |
| Fuel                  | %        | <1.0         | <1.0        | <br> |
| Silicon               | ppm      | <b>4</b>     | 8           | <br> |
| Sodium                | ppm      | <b>1</b>     | <b>3</b>    | <br> |
| Potassium             | ppm      | 0            | <1          | <br> |
| 1 Otassiaiii          | ррпп     |              |             |      |
| WEAR METALS           |          |              |             |      |
| Iron                  | ppm      | <b>■21</b>   | <b>2</b> 1  | <br> |
| Copper                | ppm      | <b>■</b> 5   | ■8          | <br> |
| Lead                  | ppm      | <b>2</b>     | <u></u> 4   | <br> |
| Tin                   | ppm      | ■0           | 0           | <br> |
| Aluminum              | ppm      | <b>□</b> 2   | <b>1</b> 3  | <br> |
| Chromium              | ppm      | <b>□</b> <1  | <b>-</b> <1 | <br> |
| Molybdenum            | ppm      | <b>■51</b>   | <b>5</b> 1  | <br> |
| Nickel                | ppm      | <b>2</b>     | <b>3</b>    | <br> |
| Titanium              |          | <b>0</b>     | □ <1        | <br> |
| Silver                | ppm      | 3            | <1          | <br> |
|                       | ppm      | <b>■</b> <1  | <b></b>     | <br> |
| Manganese<br>Vanadium | ppm      | <1           | 0           | <br> |
| variaulum             | ppm      | <1           | U           | <br> |
| ADDITIVES             |          |              |             |      |
| Calcium               | ppm      | <b>■</b> 997 | ■989        | <br> |
| Magnesium             | ppm      | ■885         | ■833        | <br> |
| Zinc                  | ppm      | <b>1157</b>  | ■1038       | <br> |
| Phosphorus            | ppm      | <b>919</b>   | 875         | <br> |
| Barium                | ppm      | ■0           | <b>0</b>    | <br> |
| Boron                 | ppm      | ■0           | <b>4</b>    | <br> |
|                       | 1. 1     |              |             |      |

## Diagnosis

No corrective action is recommended at this time. Resample at the next service interval to monitor.All component wear rates are normal. There is no indication of any contamination in the oil. The BN result indicates that there is suitable alkalinity remaining in the oil. The condition of the oil is acceptable for the time in service.