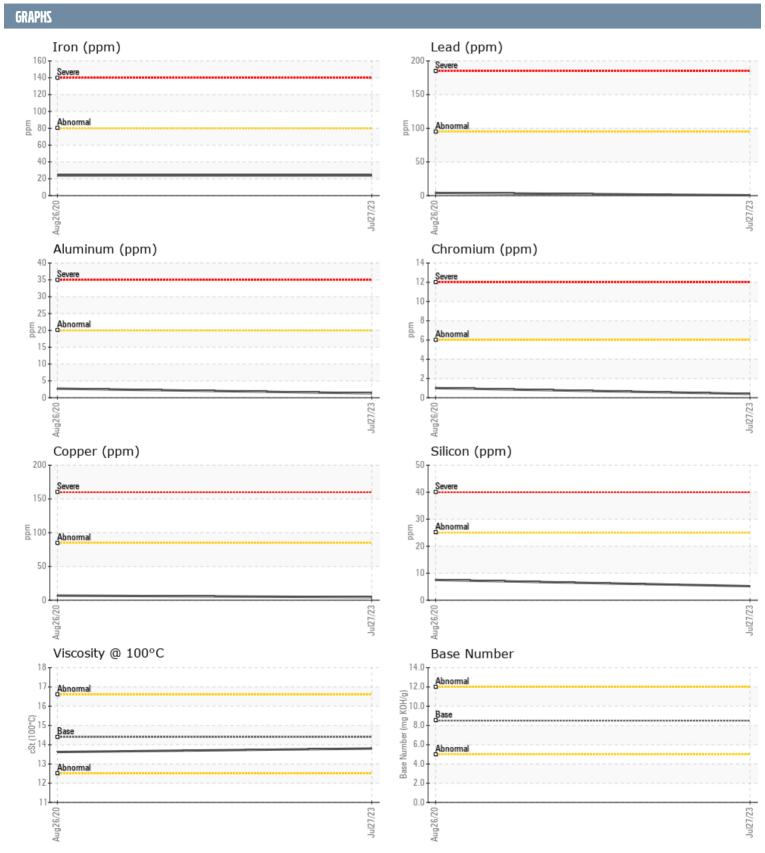

## **VOLVO PENTA A606849 - STARBOARD DIESEL ENGINE**

Sample No: VPA056106

Oil Type: DIESEL ENGINE OIL SAE 15W40

| SAMPLE INFORMAT      | TION     |               |                 |      |
|----------------------|----------|---------------|-----------------|------|
| Sample Number        |          | VPA056106     | VPA027590       | <br> |
| Sample Date          |          | 27 Jul 2023   | 26 Aug 2020     | <br> |
| Machine Hours        |          | 387           | 295             | <br> |
| Oil Hours            |          | 0             | 0               | <br> |
| Oil Changed          |          | N/A           | Not Changd      | <br> |
| Sample Status        |          | NORMAL        | NORMAL          | <br> |
|                      |          |               |                 |      |
| OIL CONDITION        |          |               |                 |      |
| Visc @ 100°C         | cSt      | <b>13.8</b>   | ■13.62          | <br> |
| Base Number (BN)     | mg KOH/g | ■9.6          |                 | <br> |
| Oxidation (PA)       | %        | 52            | 57              | <br> |
| CONTAMINATION        |          |               |                 |      |
|                      | 0/       | =0.2          | =0.3            |      |
| Soot %               | %        | <b>0.2</b>    | 0.3             | <br> |
| Nitration (PA)       | %        | 43            | 52              | <br> |
| Sulfation (PA)       | %        | 50            | 54              | <br> |
| Glycol               | %        | NEG           | NEG             | <br> |
| Fuel                 | %        | <1.0          | <1.0            | <br> |
| Silicon              | ppm      | <b>5</b>      | 8               | <br> |
| Sodium               | ppm      | <b>1</b>      | 2               | <br> |
| Potassium            | ppm      | <b>■</b> <1   | <b>4</b>        | <br> |
| WEAR METALS          |          |               |                 |      |
| Iron                 | ppm      | <b>■24</b>    | <b>□</b> 24     | <br> |
| Copper               | ppm      | <b>4</b>      | <b>7</b>        | <br> |
| Lead                 | ppm      | <b>■&lt;1</b> | <u>4</u>        | <br> |
| Tin                  | ppm      | <b>■&lt;1</b> | 0               | <br> |
| Aluminum             | ppm      | <b>1</b>      | <b>□</b> 3      | <br> |
| Chromium             | ppm      | <b>■&lt;1</b> | <b>1</b>        | <br> |
| Molybdenum           | ppm      | <b>■</b> 56   | <b>5</b> 5      | <br> |
| Nickel               | ppm      | <b>2</b>      | <b>3</b>        | <br> |
| Titanium             | ppm      | □0            | □ <1            | <br> |
| Silver               | ppm      | <br>0         | <1              | <br> |
| Manganese            | ppm      | <u> </u>      | <u> </u>        | <br> |
| Vanadium             | ppm      | <1            | 0               | <br> |
| ADDITIODA            |          |               |                 |      |
| Calcium              | nnm      | = 1044        | III 1026        |      |
| Magnesium            | ppm      | <b>□</b> 1044 | □ 1036<br>□ 889 |      |
| _                    | ppm      | <b>■</b> 988  |                 | <br> |
| Zinc                 | ppm      | <b>■ 1211</b> | 1098            | <br> |
| Phosphorus<br>Barium | ppm      | <b>■</b> 975  | <b>□</b> 948    | <br> |
|                      | ppm      | <b>0</b>      | <b>0</b>        | <br> |
| Boron                | ppm      | <b>■</b> <1   | ■3              | <br> |

## Diagnosis

No corrective action is recommended at this time. Resample at the next service interval to monitor.All component wear rates are normal. There is no indication of any contamination in the oil. The BN result indicates that there is suitable alkalinity remaining in the oil. The condition of the oil is acceptable for the time in service.