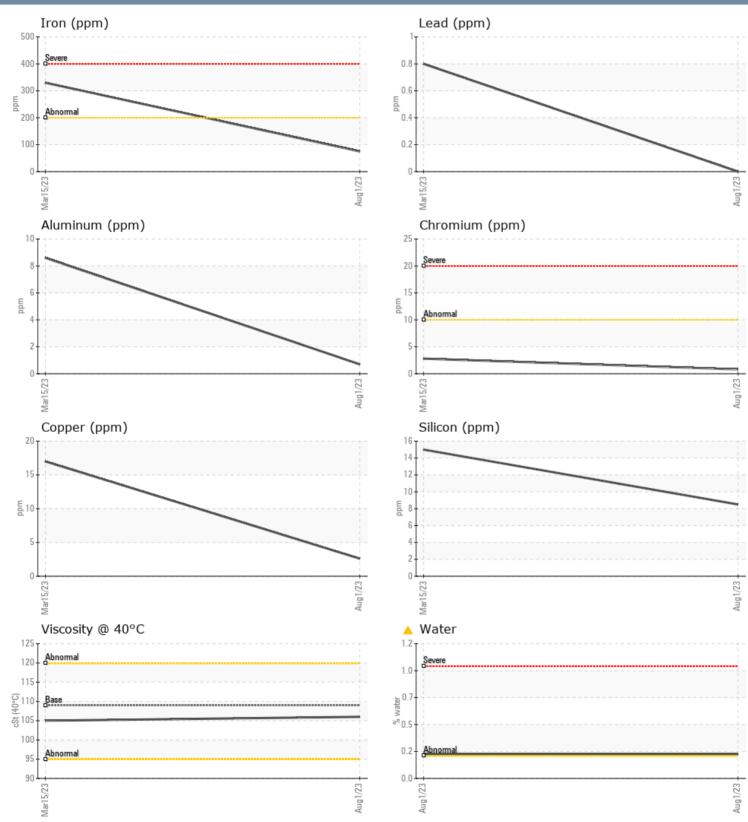

## CHESAPEAKE VOLVO PENTA 3940026171 - STARBOARD IPS

Sample No: VPA055190

Oil Type: GEAR OIL SAE 75W90

| SAMPLE INFORM | ATION |               |             |      |
|---------------|-------|---------------|-------------|------|
| Sample Number |       | VPA055190     | VPA045326   | <br> |
| Sample Date   |       | 01 Aug 2023   | 15 Mar 2023 | <br> |
| Machine Hours |       | 0             | 223         | <br> |
| Oil Hours     |       | 0             | 80          | <br> |
| Oil Changed   |       | N/A           | Changed     | <br> |
| Sample Status |       | ABNORMAL      | ATTENTION   | <br> |
| OIL CONDITION |       |               |             |      |
| Visc @ 40°C   | cSt   | <b>106</b>    | 105         | <br> |
| CONTAMINATION | ١     |               |             |      |
| Water         | %     | <b>0.215</b>  |             | <br> |
| Silicon       | ppm   | 8             | 15          | <br> |
| Sodium        | ppm   | <b>&lt;</b> 1 | 8           | <br> |
| Potassium     | ppm   | 0             | 2           | <br> |
| WEAR METALS   |       |               |             |      |
| PQ            |       | 21            | 22          | <br> |
| Iron          | ppm   | <b>75</b>     | <b>3</b> 30 | <br> |
| Copper        | ppm   | 3             | 17          | <br> |
| Lead          | ppm   | 0             | <1          | <br> |
| Tin           | ppm   | 0             | <1          | <br> |
| Aluminum      | ppm   | <1            | 9           | <br> |
| Chromium      | ppm   | <b>  </b> <1  | 3           | <br> |
| Molybdenum    | ppm   | <b>  </b> <1  | 1           | <br> |
| Nickel        | ppm   | <b>  </b> <1  | 4           | <br> |
| Titanium      | ppm   | 0             | <1          | <br> |
| Silver        | ppm   | 0             | 0           | <br> |
| Manganese     | ppm   | <b>1</b>      | 9           | <br> |
| Vanadium      | ppm   | 0             | 0           | <br> |
| ADDITIVES     |       |               |             |      |
| Calcium       | ppm   | <b>1</b> 3    | 13          | <br> |
| Magnesium     | ppm   | <b>4</b>      | 11          | <br> |
| Zinc          | ppm   | 5             | 42          | <br> |
| Phosphorus    | ppm   | <b>1433</b>   | 1267        | <br> |
| Barium        | ppm   | 0             | 0           | <br> |
| Danun         | ppin  |               |             |      |

### Diagnosis

We advise that you check for the source of water entry. We recommend that you drain the oil from the component if this has not already been done. Resample at the next service interval to monitor.All component wear rates are normal. There is a light concentration of water present in the oil. The oil is no longer serviceable due to the presence of contaminants.